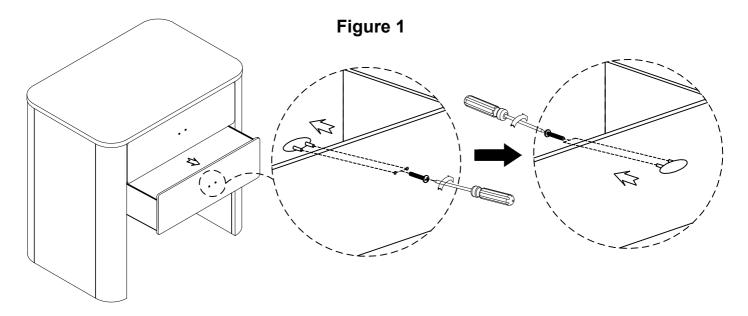

### STEP 1

Pull out each drawer. Remove the handles pulls from the inside of the drawer by removing the screws from the front of the drawer with a Phillips Screwdriver (Not included). Attach the handles pulls to the front of the drawer with the screws previously removed. Ensure the drawer pulls are leveled and tightened. (See Figure 1).