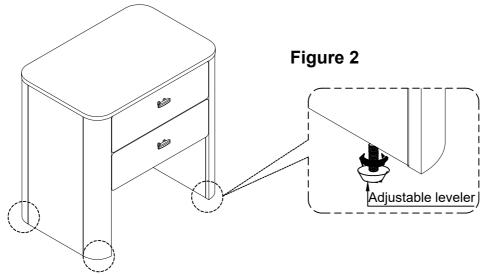

## STEP 2

Adjust the levelers under the base until the furniture is leveled. (See Figure 2).