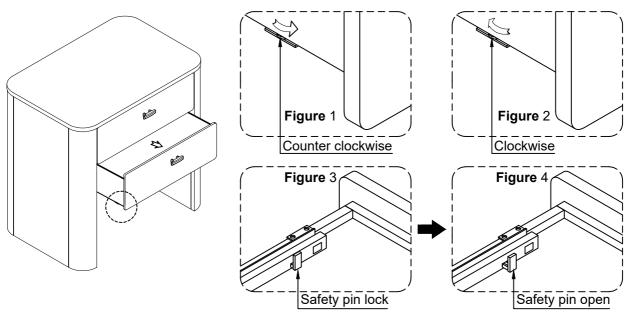

## Drawer Adjustment and Removal

- 1. If you need to adjust drawer up, please the adjust circle counter clockwise see figure 1
- 2. If you need to adjustable drawer down, please the adjust circle clockwise see figure 2
- 3. If you need to remove the drawer, please make sure keep the safety pin open then lift the drawer out see figure 4