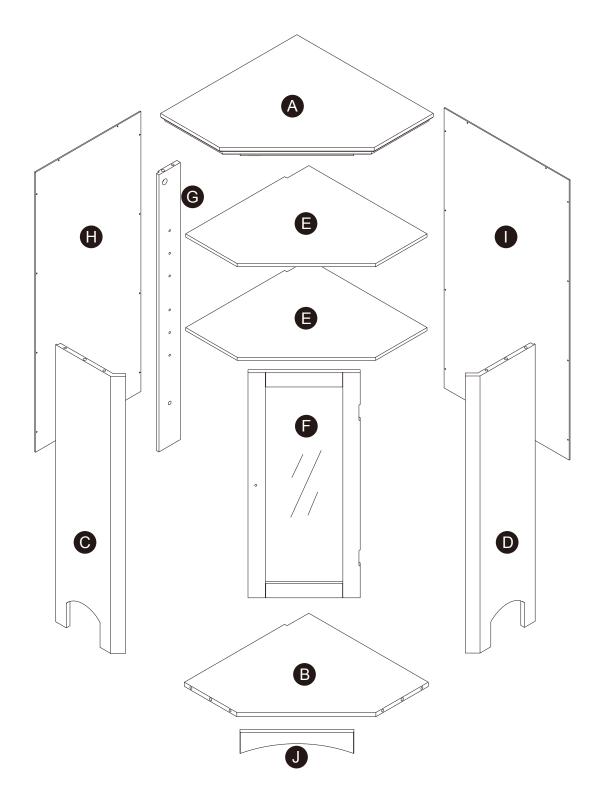

t

www.teamson.com



## **Questions? Comments? Need help?** Call or email us any time!

# **Global Customer Service**

**USA** 

#### +1(800)935-3959

Mon - Fri 10:00am ~ 2:00pm EST Support@teamson.com

EU/UK

#### +44(0)1952-916-050

Mon - Thu 9:00am ~ 5:00pm GMT Friday 9:00am ~ 4:00pm GMT ⊠ support@teamson.co.uk

**ASIA** 

#### 深圳办公室:

#### +86(0755)8885-3558.分机号331

Mon - Sat 9:00am ~ 5:00pm GMT+8 ⊠ sales\_ec@teamson.com

台北辦公室:

#### +886(2)2556-6268

Mon - Fri 9:00am ~ 5:00pm GMT+8 ⊠ sales\_ec@teamson.com

#### www.teamson.com







\*\* Got questions? Please have your product code (on the first page of this instruction, e.g. TD-12345A) and the order number ready, give us a call or email us through our customer care support! We are always ready to assist you!

## Exploded Drawing





Scan for assembly instructions.

03



## A Care Instructions

Dust surface with a dry soft cloth. Do not use window cleaners or cleaning abrasives as they will scratch the surface and could damage the protective coating

# 

Small parts and sharp edges may be present prior to assembly.



| Hardware |            |        |       |      |         |
|----------|------------|--------|-------|------|---------|
| 1        | 2          | 3      | 4     | 5    | 6       |
|          | D M        |        |       |      | Man     |
| Ø6*30mm  |            | Ø15*9  |       |      | Ø3*12mm |
| 13 PCS   | 6 PCS      | 6 PCS  | 6 PCS | 1 PC | 4 PCS   |
| 7        | 8          | 9      |       |      |         |
|          |            |        |       |      |         |
|          | Caller (B) |