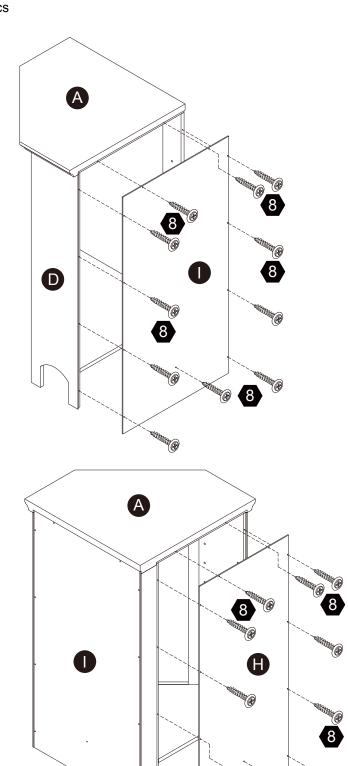

parts and sharp edges may be present prior to assembly.



| Hardware |            |        |       |      |         |
|----------|------------|--------|-------|------|---------|
| 1        | 2          | 3      | 4     | 5    | 6       |
|          | D M        |        |       |      | Man     |
| Ø6*30mm  |            | Ø15*9  |       |      | Ø3*12mm |
| 13 PCS   | 6 PCS      | 6 PCS  | 6 PCS | 1 PC | 4 PCS   |
| 7        | 8          | 9      |       |      |         |
|          |            |        |       |      |         |
|          | Caller (B) | S      |       |      |         |
|          | Ø3*12 D=7  |        |       |      |         |
| 1 SET    | 22 PCS     | 10 PCS |       |      |         |



Scan for assembly instructions.

05









### Step 4



Ø3\*12 D=7 22 pcs



8

WW D

Connerse .

Commit







## Step 6