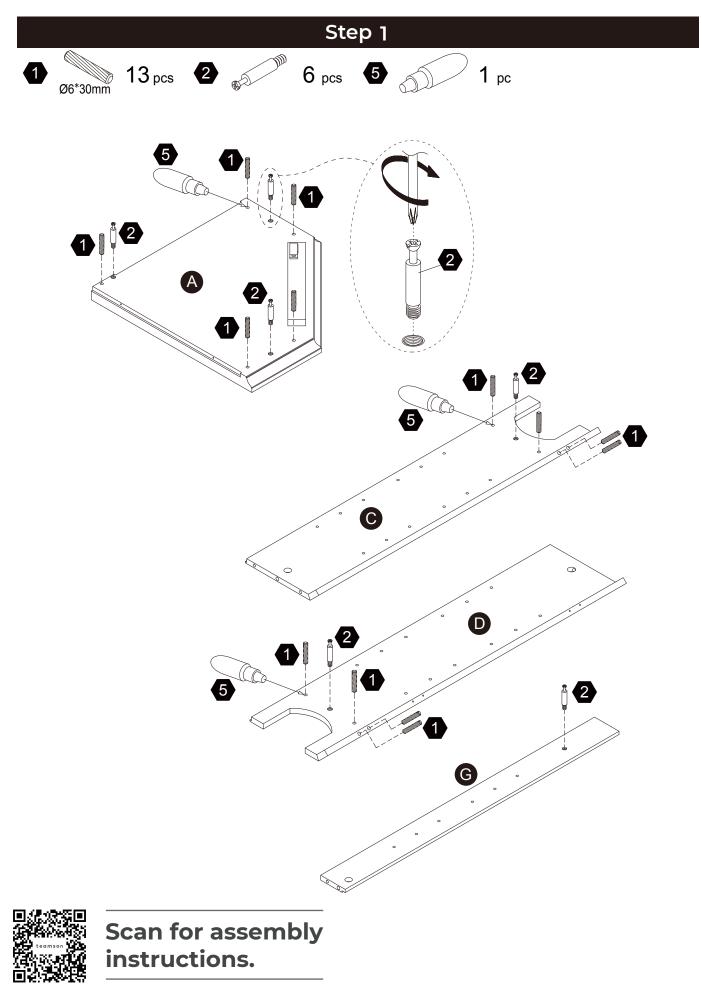

damage the protective coating

# 

Small parts and sharp edges may be present prior to assembly.



| Hardware |            |        |       |      |         |
|----------|------------|--------|-------|------|---------|
| 1        | 2          | 3      | 4     | 5    | 6       |
|          | D M        |        |       |      | Man     |
| Ø6*30mm  |            | Ø15*9  |       |      | Ø3*12mm |
| 13 PCS   | 6 PCS      | 6 PCS  | 6 PCS | 1 PC | 4 PCS   |
| 7        | 8          | 9      |       |      |         |
|          |            |        |       |      |         |
|          | Caller (B) | S      |       |      |         |
|          | Ø3*12 D=7  |        |       |      |         |
| 1 SET    | 22 PCS     | 10 PCS |       |      |         |



Scan for assembly instructions.

05









### Step 4



Ø3\*12 D=7 22 pcs



8

WW D

Connerse .

Commit







## Step 6