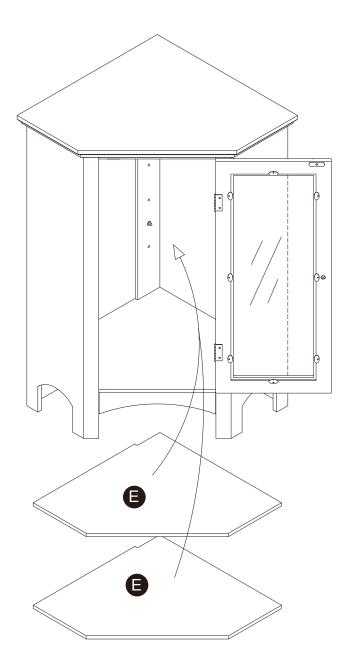

sembly.



| Hardware |            |        |       |      |         |
|----------|------------|--------|-------|------|---------|
| 1        | 2          | 3      | 4     | 5    | 6       |
|          | D M        |        |       |      | Man     |
| Ø6*30mm  |            | Ø15*9  |       |      | Ø3*12mm |
| 13 PCS   | 6 PCS      | 6 PCS  | 6 PCS | 1 PC | 4 PCS   |
| 7        | 8          | 9      |       |      |         |
|          |            |        |       |      |         |
|          | Caller (B) | S      |       |      |         |
|          | Ø3*12 D=7  |        |       |      |         |
| 1 SET    | 22 PCS     | 10 PCS |       |      |         |



Scan for assembly instructions.

05









### Step 4



Ø3\*12 D=7 22 pcs



8

WW D

Connerse .

Commit







## Step 6