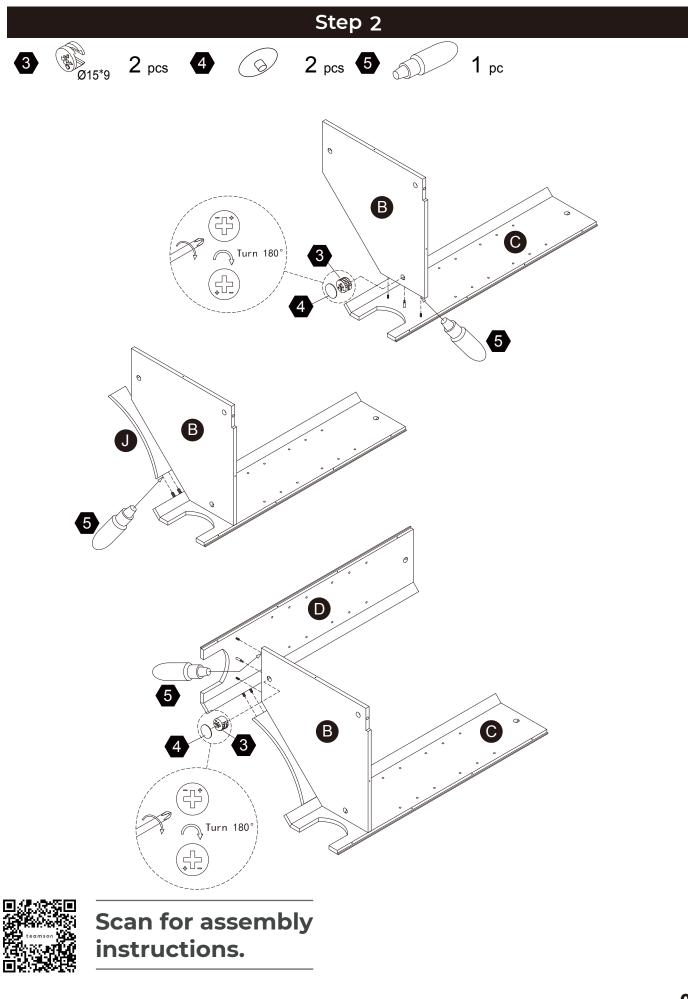

mage the protective coating

# 

Small parts and sharp edges may be present prior to assembly.



| Hardware |            |        |       |      |         |
|----------|------------|--------|-------|------|---------|
| 1        | 2          | 3      | 4     | 5    | 6       |
|          | D M        |        |       |      | Man     |
| Ø6*30mm  |            | Ø15*9  |       |      | Ø3*12mm |
| 13 PCS   | 6 PCS      | 6 PCS  | 6 PCS | 1 PC | 4 PCS   |
| 7        | 8          | 9      |       |      |         |
|          |            |        |       |      |         |
|          | Caller (B) | S      |       |      |         |
|          | Ø3*12 D=7  |        |       |      |         |
| 1 SET    | 22 PCS     | 10 PCS |       |      |         |



Scan for assembly instructions.

05









### Step 4



Ø3\*12 D=7 22 pcs



8

WW D

Connerse .

Commit







## Step 6