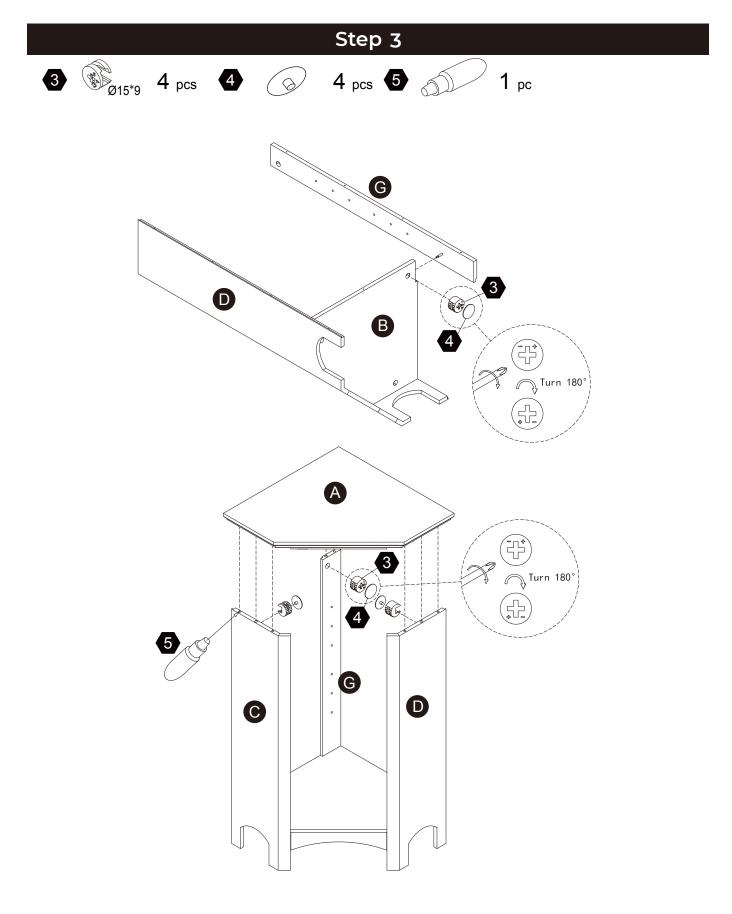

ge the protective coating

# 

Small parts and sharp edges may be present prior to assembly.



| Hardware |            |        |       |      |         |
|----------|------------|--------|-------|------|---------|
| 1        | 2          | 3      | 4     | 5    | 6       |
|          | D M        |        |       |      | Man     |
| Ø6*30mm  |            | Ø15*9  |       |      | Ø3*12mm |
| 13 PCS   | 6 PCS      | 6 PCS  | 6 PCS | 1 PC | 4 PCS   |
| 7        | 8          | 9      |       |      |         |
|          |            |        |       |      |         |
|          | Caller (B) | S      |       |      |         |
|          | Ø3*12 D=7  |        |       |      |         |
| 1 SET    | 22 PCS     | 10 PCS |       |      |         |



Scan for assembly instructions.

05









### Step 4



Ø3\*12 D=7 22 pcs



8

WW D

Connerse .

Commit







## Step 6