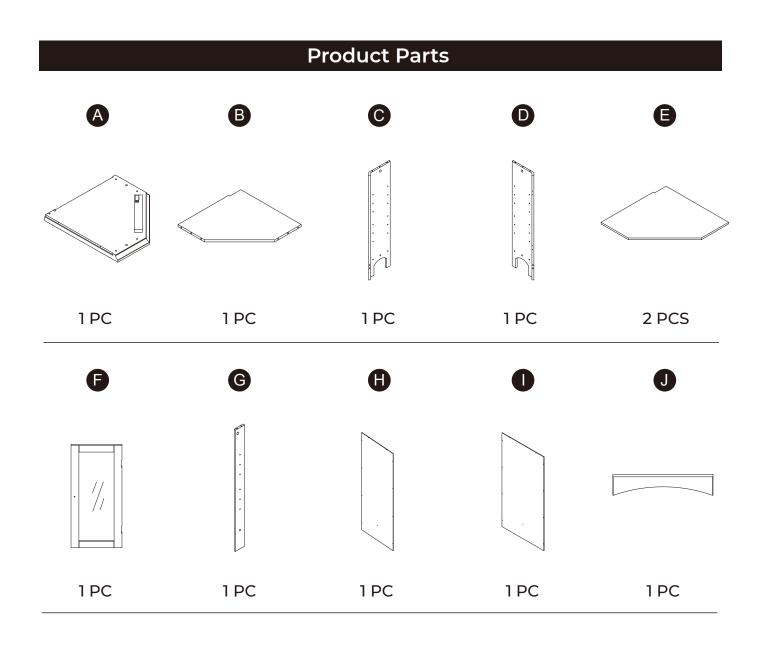

# 

Small parts and sharp edges may be present prior to assembly.

| Hardware |            |        |       |      |         |
|----------|------------|--------|-------|------|---------|
| 1        | 2          | 3      | 4     | 5    | 6       |
|          | D M        |        |       |      | Man     |
| Ø6*30mm  |            | Ø15*9  |       |      | Ø3*12mm |
| 13 PCS   | 6 PCS      | 6 PCS  | 6 PCS | 1 PC | 4 PCS   |
| 7        | 8          | 9      |       |      |         |
|          |            |        |       |      |         |
|          | Caller (B) | S      |       |      |         |
|          | Ø3*12 D=7  |        |       |      |         |
| 1 SET    | 22 PCS     | 10 PCS |       |      |         |