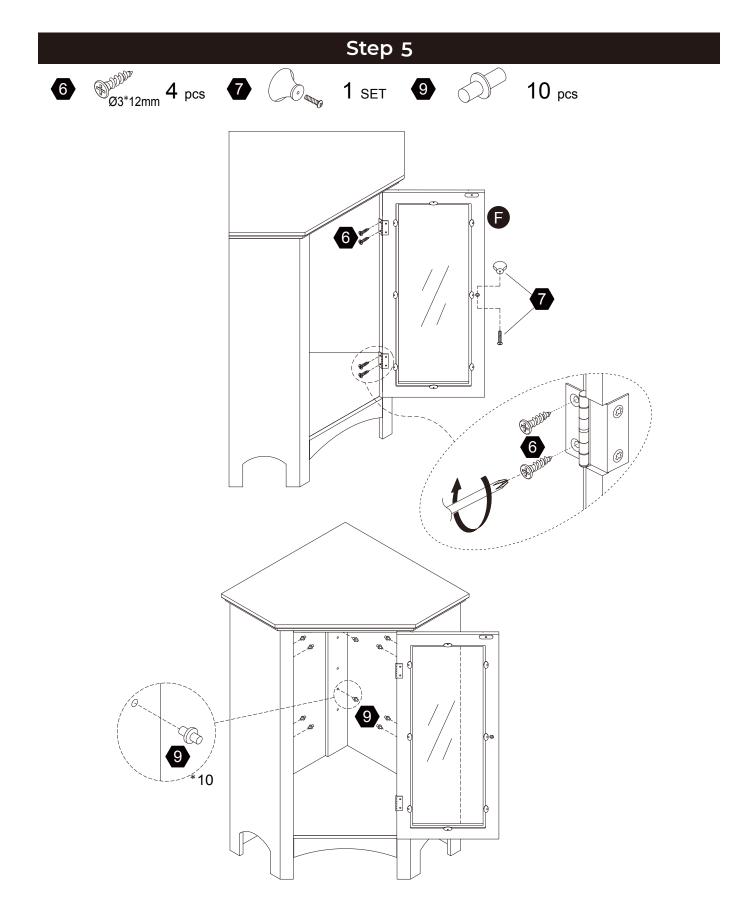

ent prior to assembly.



| Hardware |            |        |       |      |         |
|----------|------------|--------|-------|------|---------|
| 1        | 2          | 3      | 4     | 5    | 6       |
|          | D M        |        |       |      | Man     |
| Ø6*30mm  |            | Ø15*9  |       |      | Ø3*12mm |
| 13 PCS   | 6 PCS      | 6 PCS  | 6 PCS | 1 PC | 4 PCS   |
| 7        | 8          | 9      |       |      |         |
|          |            |        |       |      |         |
|          | Caller (B) | S      |       |      |         |
|          | Ø3*12 D=7  |        |       |      |         |
| 1 SET    | 22 PCS     | 10 PCS |       |      |         |



Scan for assembly instructions.

05









### Step 4



Ø3\*12 D=7 22 pcs



8

WW D

Connerse .

Commit







## Step 6