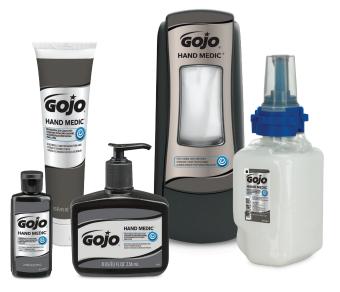

## GOJO® Products, America's #1 Heavy-Duty Hand Cleaner

| PRODUCT NAME                                    | SIZE                                                       | ORDER NO. | CASE PACK | DISPENSER          |
|-------------------------------------------------|------------------------------------------------------------|-----------|-----------|--------------------|
| CONDITIONING                                    |                                                            |           |           |                    |
| GOJO® HAND MEDIC® Professional Skin Conditioner | 685 mL Refill for ADX-7™ Dispenser                         | 8745-04   | 4         | 8781-06<br>8782-06 |
|                                                 | 8 fl. oz. Pump Bottle                                      | 8145-06   | 6         | _                  |
|                                                 | 5 fl. oz. Tube                                             | 8150-12   | 12        |                    |
|                                                 | 2 fl. oz. Squeeze Bottle                                   | 8142-12   | 12        |                    |
| GOJO® HAND MEDIC® ADX-7™ Dispensers             | GOJO® HAND MEDIC® ADX-7™ Dispenser<br>Black/Brushed Chrome | 8782-06   | 6         |                    |
|                                                 | GOJO® HAND MEDIC® ADX-7™ Dispenser<br>White                | 8781-06   | 6         | _                  |