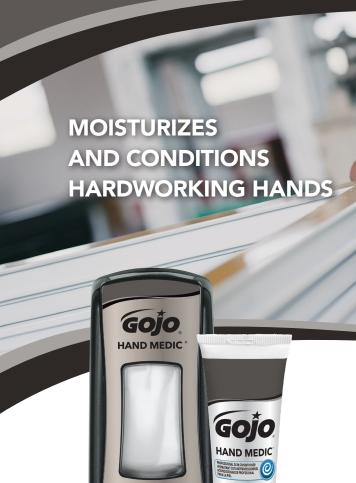

## GOJO® HAND MEDIC® Professional Skin Conditioner

GOJO HAND MEDIC Professional Skin Conditioner helps prevent dry, cracked skin by helping to maintain skin's moisture level.¹ It absorbs quickly with no greasy after-feel and can be used before work, after handwashing, and at night. Well-conditioned skin makes clean-ups faster and easier.

- Specially formulated for professional technicians and workers in industrial environments
- Helps prevent dry, cracked skin
- Use before work, after handwashing, and at night
- Dermatologist tested
- Silicone-free and fragrance-free
- Latex-glove compatible
- NSF E4 registered