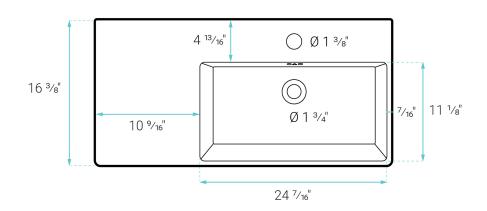

### **SPECIFICATIONS:**

N.W: 55 lb.

L: 35 <sup>7</sup>/<sub>16</sub>" x W: 16 <sup>3</sup>/<sub>8</sub>" x H: 4 <sup>3</sup>/<sub>4</sub>"

Inner Sink: L: 24 <sup>7</sup>/<sub>16</sub>" x W: 11 <sup>1</sup>/<sub>8</sub>" x H: 4 <sup>1</sup>/<sub>2</sub>"

#### **FEATURES:**

- · Sleek, seamless design
- Glazed ceramic
- Standard 1 <sup>3</sup>/<sub>4</sub>" drain hole
- Standard 1 3/4" faucet hole