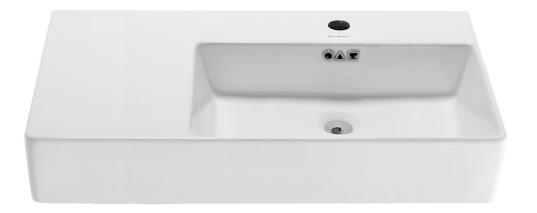

# St. Tropez

# Wall-Mount Sink SM-WS403

#### **FEATURES:**

- · Sleek, seamless design
- Glazed ceramic
- Standard 1 <sup>3</sup>/<sub>4</sub>" drain hole
- Standard 1 3/4" faucet hole