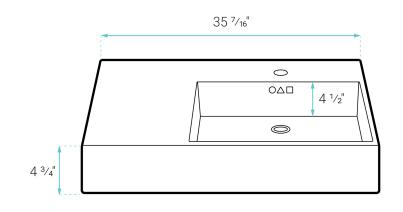

### **SPECIFICATIONS:**

N.W: 55 lb.

L: 35 <sup>7</sup>/<sub>16</sub>" x W: 16 <sup>3</sup>/<sub>8</sub>" x H: 4 <sup>3</sup>/<sub>4</sub>"

Inner Sink: L: 24 <sup>7</sup>/<sub>16</sub>" x W: 11 <sup>1</sup>/<sub>8</sub>" x H: 4 <sup>1</sup>/<sub>2</sub>"

Basin Depth: 4 1/2"