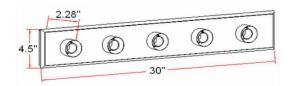

**ASSEMBLED DIMENSIONS:** 4.5" H × 30" L × 2.28" D

WEIGHT: 4.38 lbs.

**BACKPLATE DIMENSIONS:** N/A CANOPY/PLATE DIMENSIONS: N/A **GLASS/SHADE DIMENSIONS:** N/A **GLASS/SHADE MATERIAL:** N/A GLASS/SHADE TYPE: N/A **GLASS/SHADE COLOR:** N/A