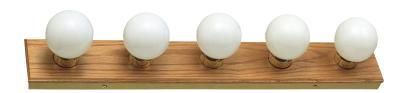

## 5-Light Vanity Light Honey Oak

## **SPECIFICATIONS**

MOUNTING: Wall Mount

SLOPED CEILING ADAPTABLE:

LAMPTYPE I: 5 lamps 60W Incandescent

**BULB INCLUDED:** No WATTS PER BULB: 60W TOTAL WATTAGE: 300W

DIMMABLE: Yes MATERIAL CONSTRUCTION: Steel