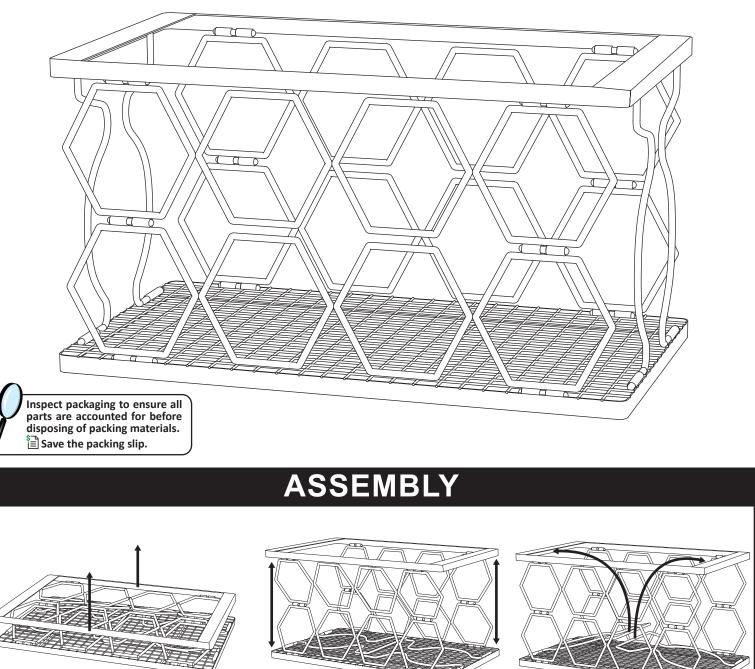

Lift the top frame of the wine rack upward until it is fully extending. Then, lift the side supports and position them under the top frame, as shown.

Sunnydaze Decor

CC-7088

08/2023

••

• •

SunnydazeDecor.com