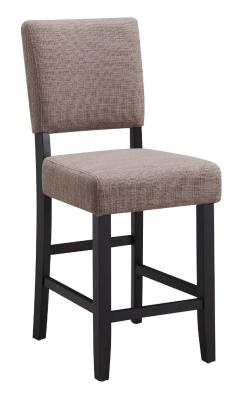

## 10086-BLKGL STOOL

Wood Upholstered Back Counter Height Stool with Gray Upholstered Seat, Set of 2 Black/Gray Linen

FRAME STYLE: Upholstered Seat and Back

**BACK REST DIMENSIONS:**  $14" H \times 15.25" L$ 

**SEAT DIMENSIONS:** 26"  $H \times 16$ "  $L \times 15.75$ " D

SEAT MATERIAL: Upholstered

**UPHOLSTERY MATERIAL:** Fabric with Foam Fill

LEG MATERIAL:Solid WoodFINISH TYPE:Stained

WARRANTY: I-Year limited warranty

TITLE VI COMPLIANT: Yes
PROP 65 HARMFUL MATERIAL: Wood Dust

TYPE: JOB:

ORDER CODE: APPROVALS: