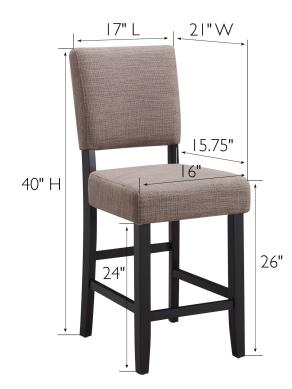

## **SPECIFICATIONS**

MATERIAL CONSTRUCTION: Fabric/Wood

ASSEMBLY REQUIRED: Yes

TOOLS NEEDED FOR ASSEMBLY:Phillips Head ScrewdriverASSEMBLED DIMENSIONS: $40" H \times 17" L \times 21"W$ 

ASSEMBLED WEIGHT: 14.5 lbs.
WEIGHT CAPACITY: 460 lbs.
CONCEALED SCREWS: Yes

FRAME STYLE: Upholstered Seat and Back

**BACK REST DIMENSIONS:**  $14" H \times 15.25" L$ 

**SEAT DIMENSIONS:** 26"  $H \times 16$ "  $L \times 15.75$ " D

SEAT MATERIAL: Upholstered

**UPHOLSTERY MATERIAL:** Fabric with Foam Fill