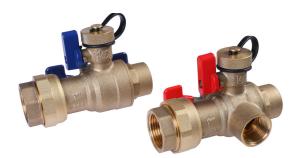

### **Specifications**

- Sweat end connection
- Constructed of forged brass
- Color-coded hot and cold valves
- 1 year limited warranty
- Can handle up to 600 psi of water pressure
- 32°F 180°F temperature range

#### Applications

Potable water

#### Materials

Brass