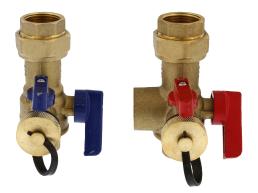

### **Specifications**

- Sweat end connection
- Constructed of forged brass
- Color-coded hot and cold valves
- 1 year limited warranty
- Can handle up to 600 psi of water pressure
- 32°F 180°F temperature range

#### Applications

Potable water

#### Materials

Brass