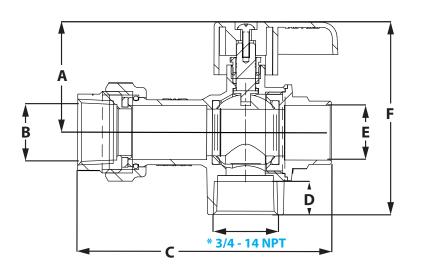

# **Dimensions and Product Offering**

| Part Code | Size | <b>Pressure Relief Valve</b> | Gas Connector | Α     | В            | С     | D    | E     | F     |
|-----------|------|------------------------------|---------------|-------|--------------|-------|------|-------|-------|
| D05001    | 3/4" |                              |               | 1.77" | 3/4 - 14 NPT | 4.07  | .63" | .88"  | 3.09" |
| D05101    | 3/4" | Yes                          |               | 1.77" | 3/4 - 14 NPT | 4.07  | .63" | .88"  | 3.09" |
| D05111    | 3/4" | Yes                          | Yes           | 1.77" | 3/4 - 14 NPT | 4.07  | .63" | .88"  | 3.09" |
| D05012    | 1"   |                              |               | 2.22" | 1 - 11.5 NPT | 4.72" | .63" | 1.13" | 3.75" |

# D05001; D05101; D05111 3/4" Valves \* Cold Valve does not have this port

D

\* 3/4 - 14 NPT

С

T Ε

**Pressure Relief Valve** 

A

В