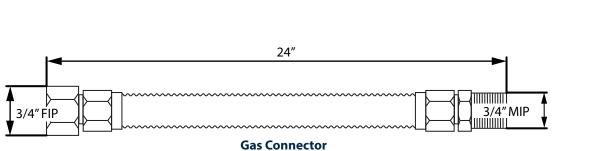

**Pressure Relief Valve** 

**Gas Connector** 

#### May include:

- lead free pressure relief valve
- 1" OD (3/4" ID) X 24" long, 3/4" male pipe thread X 3/4" female pipe thread yellow coated corrugated stainless steel gas connector