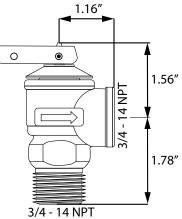

# **Dimensions and Product Offering**

| Part Code | Size | <b>Pressure Relief Valve</b> | Gas Connector | Α     | В            | С     | D    | E     | F     |
|-----------|------|------------------------------|---------------|-------|--------------|-------|------|-------|-------|
| D05001    | 3/4" |                              |               | 1.77" | 3/4 - 14 NPT | 4.07  | .63" | .88"  | 3.09" |
| D05101    | 3/4" | Yes                          |               | 1.77" | 3/4 - 14 NPT | 4.07  | .63" | .88"  | 3.09" |
| D05111    | 3/4" | Yes                          | Yes           | 1.77" | 3/4 - 14 NPT | 4.07  | .63" | .88"  | 3.09" |
| D05012    | 1"   |                              |               | 2.22" | 1 - 11.5 NPT | 4.72" | .63" | 1.13" | 3.75" |

# D05001; D05101; D05111 3/4" Valves \* Cold Valve does not have this port

D

\* 3/4 - 14 NPT

С

T Ε

**Pressure Relief Valve** 

A

В