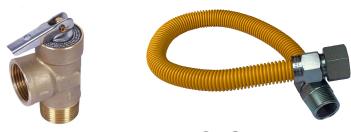

**Pressure Relief Valve** 

**Gas Connector** 

#### May include:

- lead free pressure relief valve
- 1" OD (3/4" ID) X 24" long, 3/4" male pipe thread X 3/4" female pipe thread yellow coated corrugated stainless steel gas connector