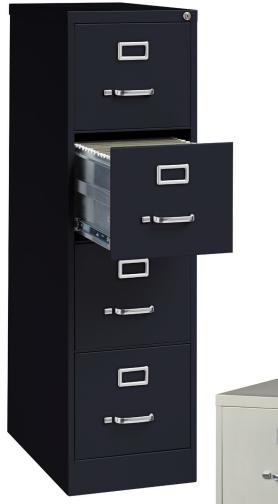

# VERTICAL FILES | 25" DEEP

# **FEATURES**

- 25" deep 2-drawer and 4-drawer units
- Commercial grade ball-bearing suspension allows fully loaded drawers to open with ease
- Durable, fully assembled steel construction with non-porous surface is easy to clean
- Follower wires keep files upright and organized
- · Lock included to keep contents of all drawers secure
- Aluminum handles and label holder
- Available in letter or legal-size

## DIMENSIONS

- 2 Drawer, Letter 25"D X 28.375"H X 15"W
- 2 Drawer, Legal 25"D X 28.375"H X 18"W
- 4 Drawer, Letter 25"D X 52"H X 15"W
- 4 Drawer, Legal 25"D X 52"H X 18"W