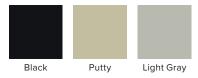

# VERTICAL FILES | 25" DEEP





# **FEATURES**

- 25" deep 2-drawer and 4-drawer units
- Commercial grade ball-bearing suspension allows fully loaded drawers to open with ease
- Durable, fully assembled steel construction with non-porous surface is easy to clean
- Follower wires keep files upright and organized
- · Lock included to keep contents of all drawers secure
- Aluminum handles and label holder
- Available in letter or legal-size

## DIMENSIONS

- 2 Drawer, Letter 25"D X 28.375"H X 15"W
- 2 Drawer, Legal 25"D X 28.375"H X 18"W
- 4 Drawer, Letter 25"D X 52"H X 15"W
- 4 Drawer, Legal 25"D X 52"H X 18"W

## FINISHES



# **STANDARDS & CERTIFICATIONS**





• Limited Lifetime Warranty

## SHIPPING

- FOB Calexico, CA
- Country of Origin: Mexico



Hirsh<sup>®</sup> Have a Question? Reach Out Today: 3636 Westown Parkway, Ste 100 · West Des Moines, IA 50266 · 800-383-7414 · hirshoffice.com · salessupport@hirshindustries.com