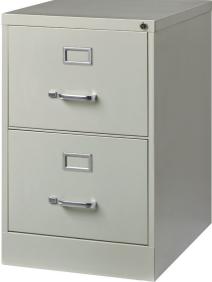

# VERTICAL FILES | 25" DEEP

# **FEATURES**

- 25" deep 2-drawer and 4-drawer units
- Commercial grade ball-bearing suspension allows fully loaded drawers to open with ease
- Durable, fully assembled steel construction with non-porous surface is easy to clean
- Follower wires keep files upright and organized
- · Lock included to keep contents of all drawers secure
- Aluminum handles and label holder
- Available in letter or legal-size

## DIMENSIONS

- 2 Drawer, Letter 25"D X 28.375"H X 15"W
- 2 Drawer, Legal 25"D X 28.375"H X 18"W
- 4 Drawer, Letter 25"D X 52"H X 15"W
- 4 Drawer, Legal 25"D X 52"H X 18"W