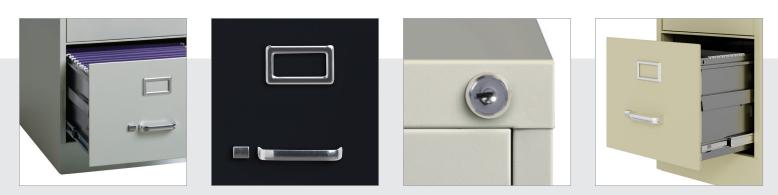

# **FEATURES**

- 25" deep 2-drawer and 4-drawer units
- Commercial grade ball-bearing suspension allows fully loaded drawers to open with ease
- Durable, fully assembled steel construction with non-porous surface is easy to clean
- Follower wires keep files upright and organized
- · Lock included to keep contents of all drawers secure
- Aluminum handles and label holder
- Available in letter or legal-size

## DIMENSIONS

- 2 Drawer, Letter 25"D X 28.375"H X 15"W
- 2 Drawer, Legal 25"D X 28.375"H X 18"W
- 4 Drawer, Letter 25"D X 52"H X 15"W
- 4 Drawer, Legal 25"D X 52"H X 18"W