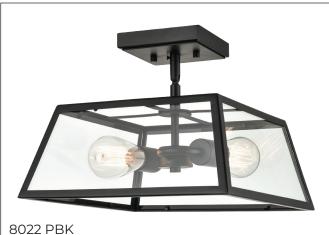

## 8022 - TWO LIGHT OUTDOOR SEMI-FLUSH

8022 PBK

8022 PBZ

### **Finish & Material**

| Finishes | <b>PBK</b> - Powder Coated Black<br><b>PBZ</b> - Powder Coated Bronze |
|----------|-----------------------------------------------------------------------|
| Material | Metal                                                                 |

#### **Item Number**

SKU'S

8022 PBK 8022 PBZ

"Making the Desirable Affordable"