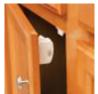

## Safety (1sr) Magnetic Locking System Key (1 key)

- Magnetic key for use with the Complete Magnetic Locking System
- Key is easy to store up high and out of reach of child
- Sturdy, heavy duty locks keep cabinets closed (sold separately)