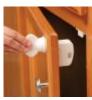

## Safety (1sr) Magnetic Locking System Key (1 key)

- Magnetic key for use with the Complete Magnetic Locking System
- Key is easy to store up high and out of reach of child
- Sturdy, heavy duty locks keep cabinets closed (sold separately)