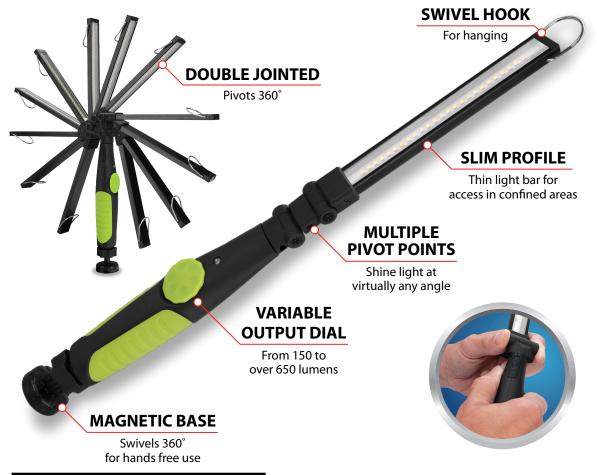

- Variable output dial adjust lights from 150 to almost 700 lumens
- Slim, double jointed light bar provides 360° of light, rotates 270°, and is great for confined areas
- Swivel hook and removable 360° swivel magnetic base for hands free use
- Built-in 2200mAh rechargeable lithium-ion 18650 battery and charging cable
- Specifications: 690 lumens on high,
  2.25 hour, run time (high), 5 hour run time (low); Charge time: ~2 hour, Input: 5V 1A, Battery: 3.7V DC,
  2200mAh, USB cable length: 80cm;
  Dimensions: 15.75 x 1.5 in. (400 x 38mm), 6.6 oz. (187q)