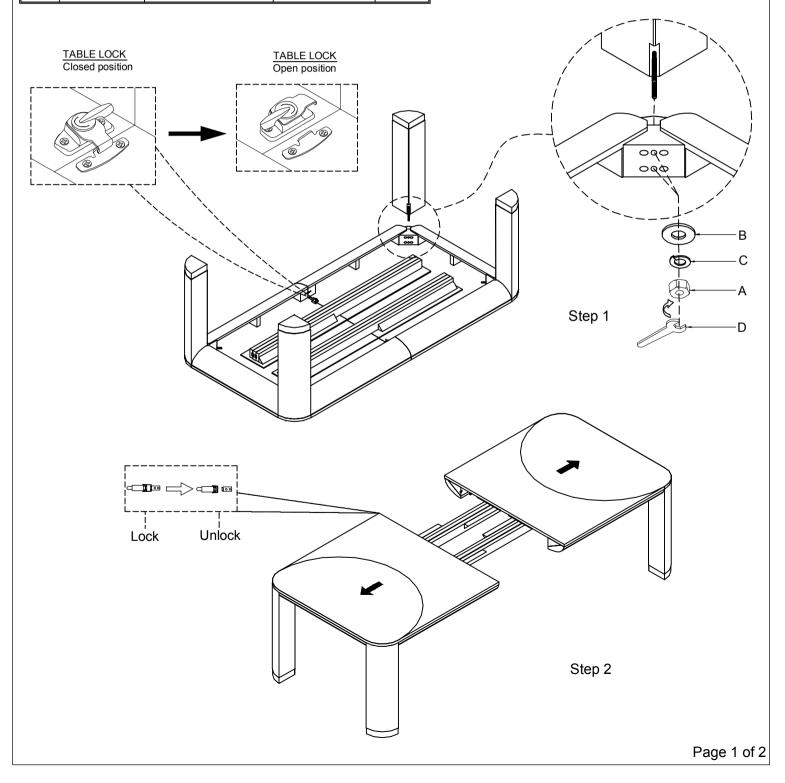

| HARDWARE PACK |            |             |                    |      | PART LIST |              |                |      |
|---------------|------------|-------------|--------------------|------|-----------|--------------|----------------|------|
| NO.           | DRAWING    | DESCRIPTION | SIZE               | QTY  | NO.       | DRAWING      | DESCRIPTION    | QTY  |
| А             | <b>O</b>   | Nut         | <u>5</u> 16"×12    | 8pcs | 1         | $\mathbf{S}$ | Table top      | 1pc  |
| В             | $\bigcirc$ | Flat washer | <u>5</u> "×19×2    | 8pcs | 2         | $\Diamond$   | Internal panel | 1pc  |
| С             | Ø          | Lock washer | <u></u> 5/16"×12×3 | 8pcs | 3         |              | Leg            | 4pcs |
| D             | 5          | Hex Wrench  | 12mm               | 1pc  |           |              |                |      |