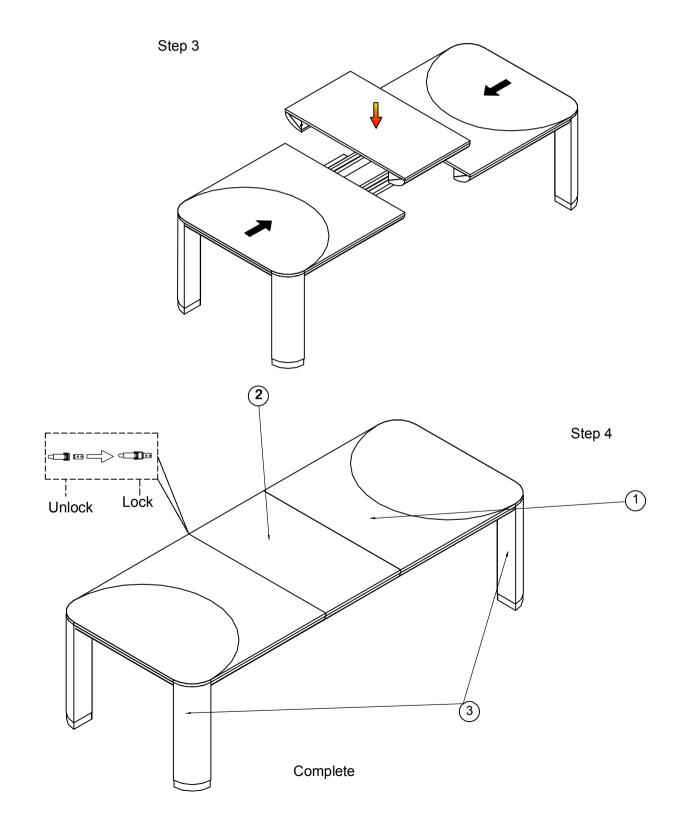

| HARDWARE PACK |            |             |                    |      | PART LIST |              |                |      |
|---------------|------------|-------------|--------------------|------|-----------|--------------|----------------|------|
| NO.           | DRAWING    | DESCRIPTION | SIZE               | QTY  | NO.       | DRAWING      | DESCRIPTION    | QTY  |
| А             | <b>O</b>   | Nut         | <u>5</u> 16"×12    | 8pcs | 1         | $\mathbf{S}$ | Table top      | 1pc  |
| В             | $\bigcirc$ | Flat washer | <u>5</u> "×19×2    | 8pcs | 2         | $\Diamond$   | Internal panel | 1pc  |
| С             | Ø          | Lock washer | <u></u> 5/16"×12×3 | 8pcs | 3         |              | Leg            | 4pcs |
| D             | 5          | Hex Wrench  | 12mm               | 1pc  |           |              |                |      |