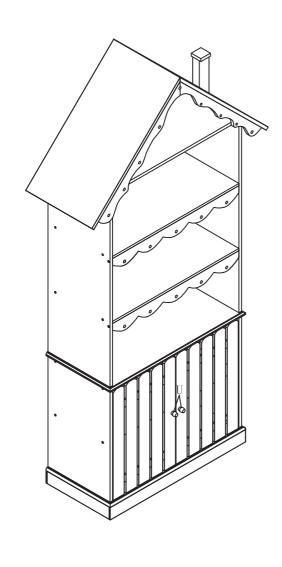

rior to assembly.

## CARE INSTRUCTIONS

To clean your product, use mild soap and water on adamp cloth. Do not use window cleaners or cleaning abrasives as they will scratch the surface and could damage the protective coating.

## CUSTOMER SERVICE

For questions regarding this p roduct, or to receive replacement or missing parts, please contact customer service based on your location. Please have ready the model number and part number(s) located in this assembly instruction sheet when you contact us.

Made in China





## www.fantasyfields.com



www.fantasyfields.com





STEP8

| 5 | 0.75″<br>3.5*19mm | 2PCS  |
|---|-------------------|-------|
| 2 | Ø                 | 4PCS  |
| 3 | 0.24″<br>2*10mm   | 12PCS |
| 6 | 1"<br>3.5*25mm    | 2PCS  |
|   |                   |       |

STEP9



www.fantasyfields.com