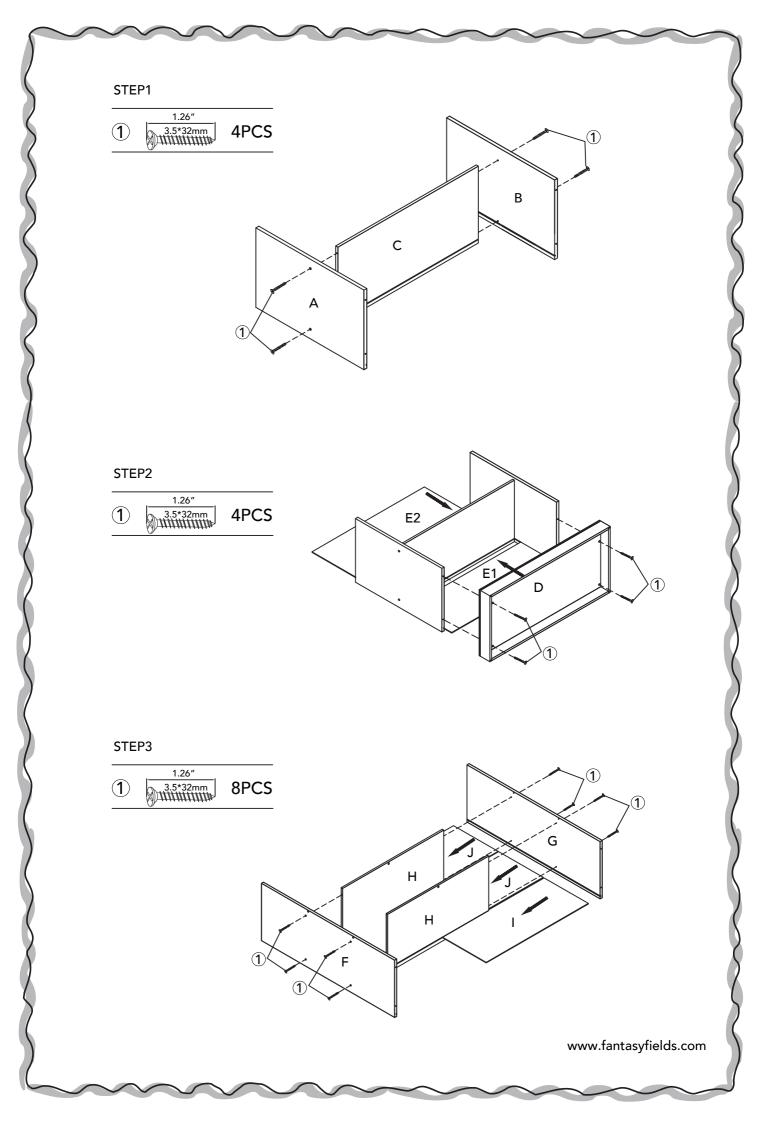

antasy

Item No: W-6927A Fantasy Fields - Crackled Rose Bookshelf

## WARNING

Small parts and sharp points may be present prior to assembly.

## CARE INSTRUCTIONS

To clean your product, use mild soap and water on adamp cloth. Do not use window cleaners or cleaning abrasives as they will scratch the surface and could damage the protective coating.

## CUSTOMER SERVICE

For questions regarding this p roduct, or to receive replacement or missing parts, please contact customer service based on your location. Please have ready the model number and part number(s) located in this assembly instruction sheet when you contact us.

Made in China





## www.fantasyfields.com



www.fantasyfields.com





STEP8

| 5 | 0.75″<br>3.5*19mm | 2PCS  |
|---|-------------------|-------|
| 2 | Ø                 | 4PCS  |
| 3 | 0.24″<br>2*10mm   | 12PCS |
| 6 | 1"<br>3.5*25mm    | 2PCS  |
|   |                   |       |

STEP9



www.fantasyfields.com