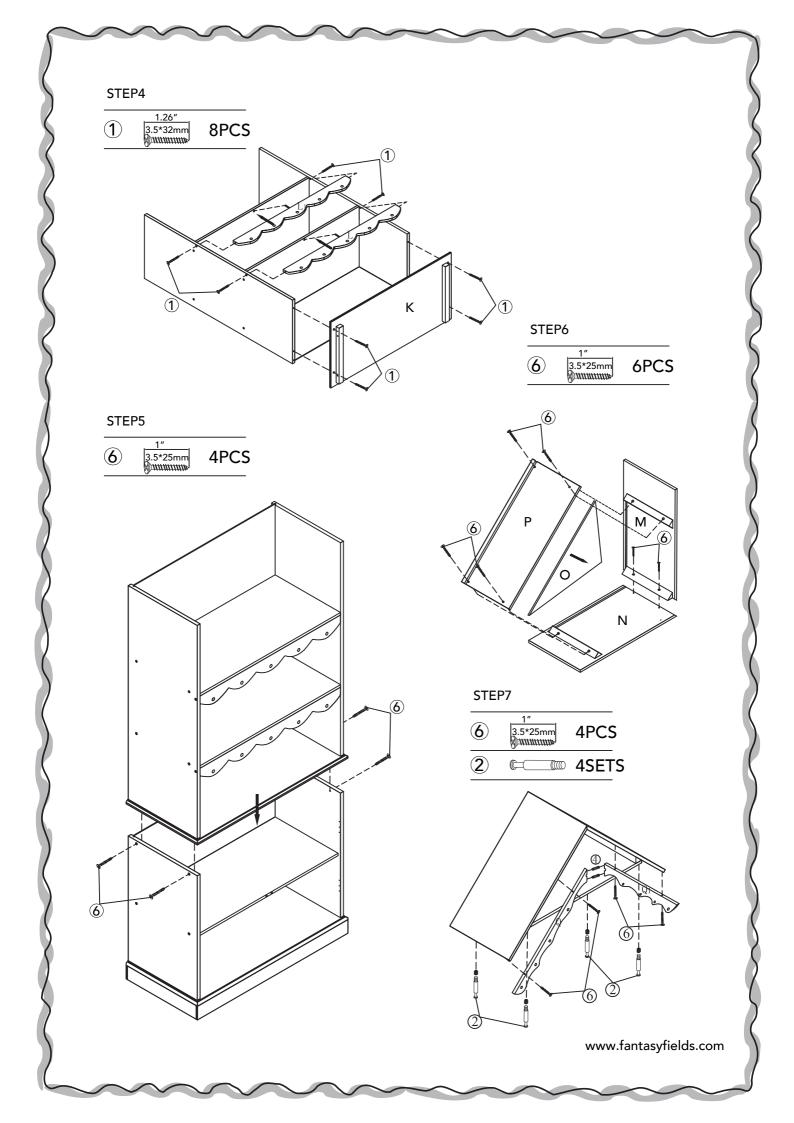

## www.fantasyfields.com

www.fantasyfields.com

STEP8

| 5 | 0.75″<br>3.5*19mm | 2PCS  |
|---|-------------------|-------|
| 2 | Ø                 | 4PCS  |
| 3 | 0.24″<br>2*10mm   | 12PCS |
| 6 | 1"<br>3.5*25mm    | 2PCS  |
|   |                   |       |