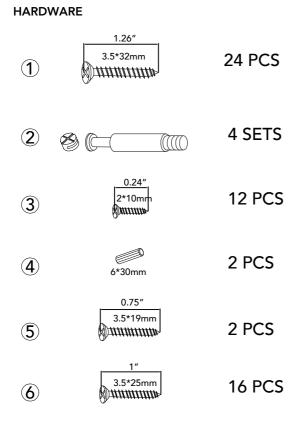

## www.fantasyfields.com

www.fantasyfields.com

STEP8

| 5 | 0.75″<br>3.5*19mm | 2PCS  |
|---|-------------------|-------|
| 2 | Ø                 | 4PCS  |
| 3 | 0.24″<br>2*10mm   | 12PCS |
| 6 | 1"<br>3.5*25mm    | 2PCS  |
|   |                   |       |