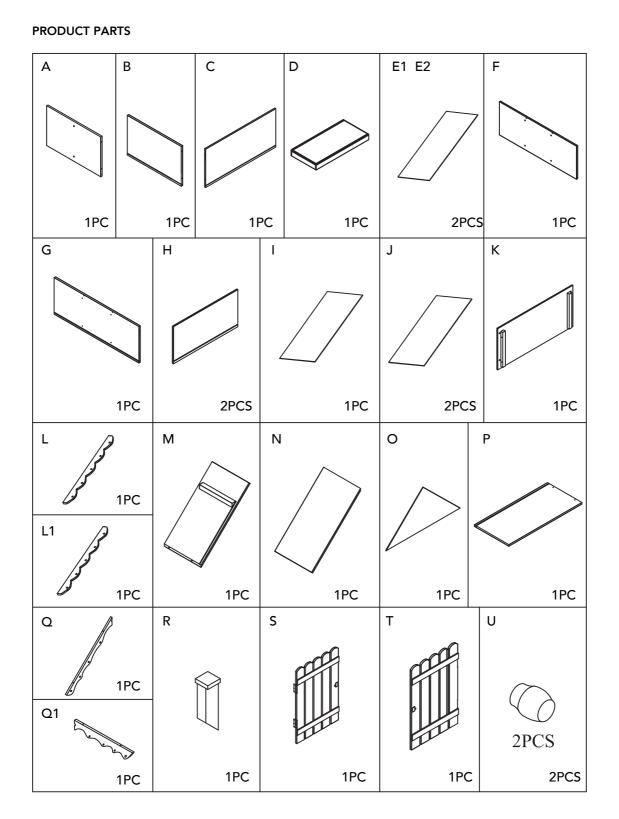

antasy

Item No: W-6927A Fantasy Fields - Crackled Rose Bookshelf

## WARNING

Small parts and sharp points may be present prior to assembly.

## CARE INSTRUCTIONS

To clean your product, use mild soap and water on adamp cloth. Do not use window cleaners or cleaning abrasives as they will scratch the surface and could damage the protective coating.

## CUSTOMER SERVICE

For questions regarding this p roduct, or to receive replacement or missing parts, please contact customer service based on your location. Please have ready the model number and part number(s) located in this assembly instruction sheet when you contact us.

Made in China





## www.fantasyfields.com



www.fantasyfields.com





STEP8

| 5 | 0.75″<br>3.5*19mm | 2PCS  |
|---|-------------------|-------|
| 2 | Ø                 | 4PCS  |
| 3 | 0.24″<br>2*10mm   | 12PCS |
| 6 | 1"<br>3.5*25mm    | 2PCS  |
|   |                   |       |

STEP9



www.fantasyfields.com