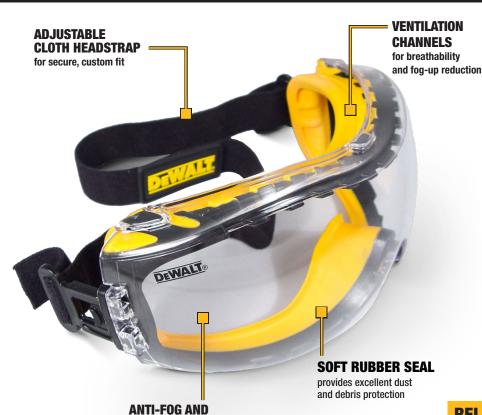

## DPG82 CONCEALER™ PROTECTIVE EYEWEAR

The DEWALT Concealer safety goggle has a soft, dual injected rubber seal which conforms to the face to provide excellent protection from dust and debris. The anti-fog hard coat lens helps prevent fogging and scratches which can obstruct vision. The adjustable, elastic cloth head strap ensures a custom, secure fit. Ventilation channels provide breathability and help further reduce fogging.