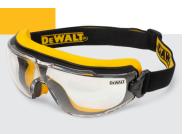

## Item Lens

DPG82-11 Clear AF
DPG82-21 Smoke AF

RELATED PRODUCT

INSULATOR™ COMPACT GOGGLE

DPG84

⚠WARNING: Cancer and reproductive harm - www.P65warnings.ca.gov

**ANTI-SCRATCH COATING** for optimum clarity and durability