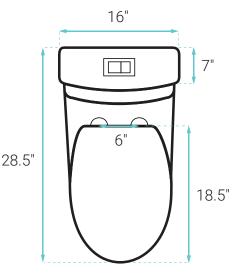

# Beau **One-Piece Toilet** SM-1T115



## **FEATURES:**

- One-piece, seamless design
- Glazed ceramic, skirted trapway
- Elongated bowl
- 17" bowl height with seat
- Single, gravity flush 1.1/1.6 GPF
- Quick-release, soft-close seat

#### **INSTALLATION:**

Floor mount Standard 12" rough-in

#### **COLORS & FINISHES:**

White: SM-1T115

### **INCLUDED PARTS:**

- QQ Feet: SM-QQF26
- Quick-Release Seat: SM-QRS81
- Tank Lid: SM-TTL78
- Fill Valve: SM-TPT38

**SPECIFICATIONS:** 

N.W: 96.92 lb.

- Flush Valve: 1TP5001GW
- Flush Button: SM-TPT18
- Side Bolt Covers: SM-TPT10

D: 28.5" x W: 16" x H: 29.5"

• Wax Ring & Toilet Bolts: SM-TPT01