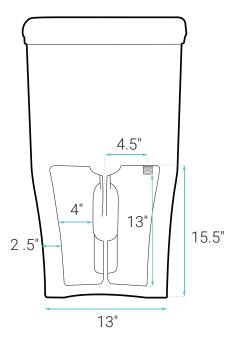

# Beau **One-Piece Toilet** SM-1T115



## **FEATURES:**

- One-piece, seamless design
- Glazed ceramic, skirted trapway
- Elongated bowl
- 17" bowl height with seat
- Single, gravity flush 1.1/1.6 GPF
- Quick-release, soft-close seat

#### **INSTALLATION:**

Floor mount Standard 12" rough-in

#### **COLORS & FINISHES:**

White: SM-1T115

### **INCLUDED PARTS:**

- QQ Feet: SM-QQF26
- Quick-Release Seat: SM-QRS81
- Tank Lid: SM-TTL78
- Fill Valve: SM-TPT38

**SPECIFICATIONS:** 

N.W: 96.92 lb.

- Flush Valve: 1TP5001GW
- Flush Button: SM-TPT18
- Side Bolt Covers: SM-TPT10

D: 28.5" x W: 16" x H: 29.5"

• Wax Ring & Toilet Bolts: SM-TPT01