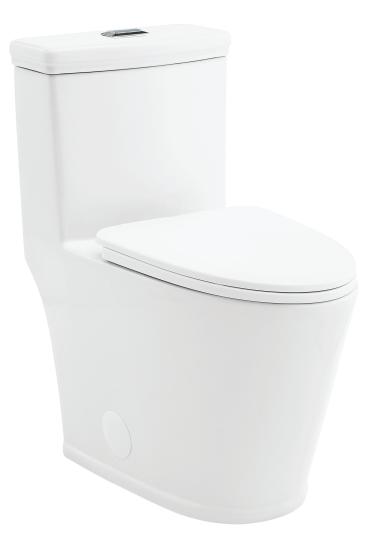

# Beau **One-Piece Toilet** SM-1T115

## **FEATURES:**

- One-piece, seamless design
- Glazed ceramic, skirted trapway
- Elongated bowl
- 17" bowl height with seat
- Single, gravity flush 1.1/1.6 GPF
- Quick-release, soft-close seat

#### **COLORS & FINISHES:**

White: SM-1T115