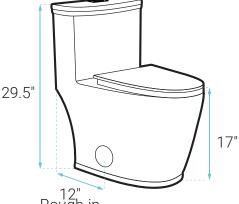

## **FEATURES:**

- One-piece, seamless design
- Glazed ceramic, skirted trapway
- Elongated bowl
- 17" bowl height with seat
- Single, gravity flush 1.1/1.6 GPF
- Quick-release, soft-close seat

#### **INSTALLATION:**

Floor mount Standard 12" rough-in

D: 28.5" x W: 16" x H: 29.5"

• Wax Ring & Toilet Bolts: SM-TPT01