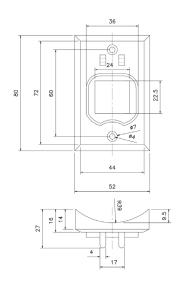

## Outdoor Lamp Post Electrical Outlet Black

## **SPECIFICATIONS**

MATERIAL CONSTRUCTION: Plastic **ENERGY EFFICIENT:** NO **OUTLET COVER CONSTRUCTION:** Plastic PHOTOCELL INCLUDED: N/A **OUTLET INTERNAL CONSTRUCTION:** Plastic **SOLAR POWERED:** N/A MOUNTING TYPE: LIGHTING AMPS: **Ground Mounting** N/A WEIGHT: **MOTION SENSOR:** 0.13 lbs N/A **ASSEMBLED DIMENSIONS:** 2" L × 3.15" H × 0.6" D DARK SKY: NO