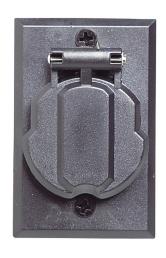

## Outdoor Lamp Post Electrical Outlet Black

## **SPECIFICATIONS**

MATERIAL CONSTRUCTION: Plastic **ENERGY EFFICIENT:** NO **OUTLET COVER CONSTRUCTION:** Plastic PHOTOCELL INCLUDED: N/A **OUTLET INTERNAL CONSTRUCTION:** Plastic **SOLAR POWERED:** N/A MOUNTING TYPE: LIGHTING AMPS: **Ground Mounting** N/A WEIGHT: **MOTION SENSOR:** 0.13 lbs N/A **ASSEMBLED DIMENSIONS:** 2" L × 3.15" H × 0.6" D DARK SKY: NO