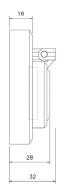

## **SPECIFICATIONS**

MATERIAL CONSTRUCTION: Plastic **ENERGY EFFICIENT:** NO **OUTLET COVER CONSTRUCTION:** Plastic PHOTOCELL INCLUDED: N/A **OUTLET INTERNAL CONSTRUCTION:** Plastic **SOLAR POWERED:** N/A MOUNTING TYPE: LIGHTING AMPS: **Ground Mounting** N/A WEIGHT: **MOTION SENSOR:** 0.13 lbs N/A **ASSEMBLED DIMENSIONS:** 2" L × 3.15" H × 0.6" D DARK SKY: NO