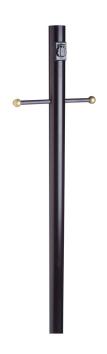

## Outdoor Lamp Post with Cross Arm and Outlet Black

## **SPECIFICATIONS**

MATERIAL CONSTRUCTION: Steel Post **ENERGY EFFICIENT:** NO **OUTLET COVER CONSTRUCTION:** Plastic PHOTOCELL INCLUDED: N/A **OUTLET INTERNAL CONSTRUCTION:** Plastic **SOLAR POWERED:** N/A MOUNTING TYPE: **Ground Mounting** LIGHTING AMPS: N/A WEIGHT: 9.35 lbs **MOTION SENSOR:** N/A **ASSEMBLED DIMENSIONS:** 16.7" L × 80" H × 3" D DARK SKY: NO