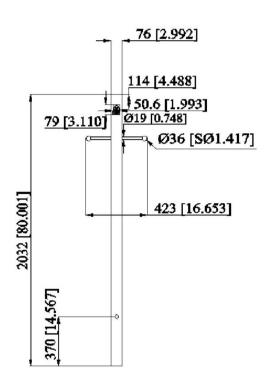

## Outdoor Lamp Post with Cross Arm and Outlet Black

## **SPECIFICATIONS**

MATERIAL CONSTRUCTION: Steel Post **ENERGY EFFICIENT:** NO **OUTLET COVER CONSTRUCTION:** Plastic PHOTOCELL INCLUDED: N/A **OUTLET INTERNAL CONSTRUCTION:** Plastic **SOLAR POWERED:** N/A MOUNTING TYPE: **Ground Mounting** LIGHTING AMPS: N/A WEIGHT: 9.35 lbs **MOTION SENSOR:** N/A **ASSEMBLED DIMENSIONS:** 16.7" L × 80" H × 3" D DARK SKY: NO