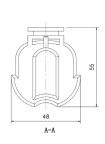

## **SPECIFICATIONS**

MATERIAL CONSTRUCTION: Plastic **ENERGY EFFICIENT:** NO **OUTLET COVER CONSTRUCTION:** Plastic PHOTOCELL INCLUDED: N/A **OUTLET INTERNAL CONSTRUCTION:** Plastic **SOLAR POWERED:** N/A MOUNTING TYPE: LIGHTING AMPS: **Ground Mounting** N/A WEIGHT: **MOTION SENSOR:** 0.13 lbs N/A **ASSEMBLED DIMENSIONS:** 2" L × 3.15" H × 0.6" D DARK SKY: NO