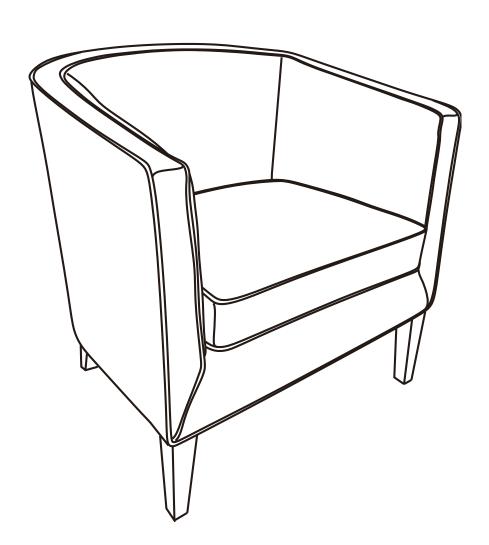

# MITCHUM / WALKER / HANSON

### **TUB CHAIR**

MODEL # AXCTUB-009





# FOR REPLACEMENT PARTS OR HELP WITH ASSEMBLY PLEASE CONTACT US AT:

simpli-home.com/customer-support

PLEASE ENSURE TO HAVE THE MODEL #
FROM THE PACKAGING OR INSTRUCTION BOOKLET

TO RETURN THE PRODUCT:

PLEASE CONTACT THE RETAILER

WHERE THE ITEM WAS PURCHASED FROM





# ENTER TO WIN

Upload an image of our furniture in your home with a short review to our facebook page for a chance to

Win up to \$3000 of **Simpli Home furniture!!!** 

www.facebook.com/simplihomefurnishings



**IMPORTANT**: Please read this manual carefully before beginning assembly of this product. Keep this manual for future reference.

#### **SAFETY INFORMATION**

Identify all the parts and hardware. Do not discard of the packaging until you have checked that you have all of the parts and hardware required. Hard