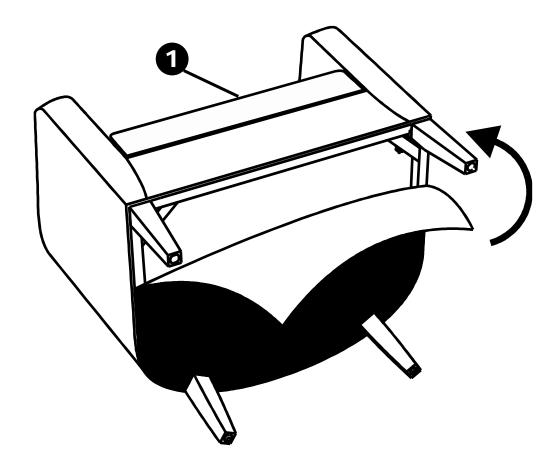

y or if you are missing a part, Please call customer service at 1-866-518-0120 ext. 262 (9 am to 4 pm EST)

#### **PRE-ASSEMBLY INFORMATION**

#### HARDWARE DESCRIPTION



**NEED HELP?** For help with assembly or if you are missing a part, Please call customer service at 1-866-518-0120 ext. 262 (9 am to 4 pm EST)

#### STEP 1



Place the Chair (1) on its back on a flat smooth surface. Remove Feet (2) & (3) and hardware package from inside the fabric of the bottom of the Chair (1).

#### STEP 2



Attach Front Legs (2) to Chair Back (1) using Allen Key Screw (A), Lock Washer (B) and Flat Washer (C). Use Allen Key (D) to tighten.

#### STEP 3



Attach Back Legs (3) to Chair Back (1) using Allen Key Screw (A), Lock Washer (B) and Flat Washer (C). Use Allen Key (D) to tighten.

#### STEP 4



Attach the fabric back on to the bottom of Chair Back (1).

### STEP 5



Turn Chair right side up.





#### **WARRANTY**

Thank you for purchasing a **Simpli Home – Wyndenhall – Brooklyn + Max** product. These products have been made to demanding, high-quality standards and are guaranteed for domestic use against manufacturing faults for a period of 12 months from the date of purchase. This warranty does not affect your statutory rights.

In case of any malfunction of your product (failure, missing parts, etc.) please contact us at our toll free service line at 1-866-518-0120 ext. 262 from 9 am to 4 pm, Monday to Friday, Eastern Standard Time or by email at customerservice@simpli-home.com.

We reserve the right to repair or replace the defective product, at its discretion.

This produc