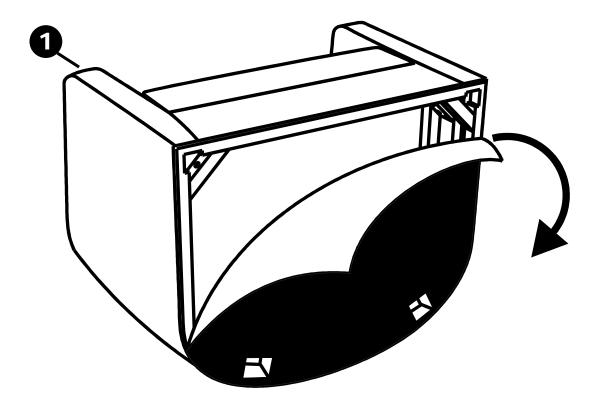

#### STEP 1

Place the Chair (1) on its back on a flat smooth surface. Remove Feet (2) & (3) and hardware package from inside the fabric of the bottom of the Chair (1).