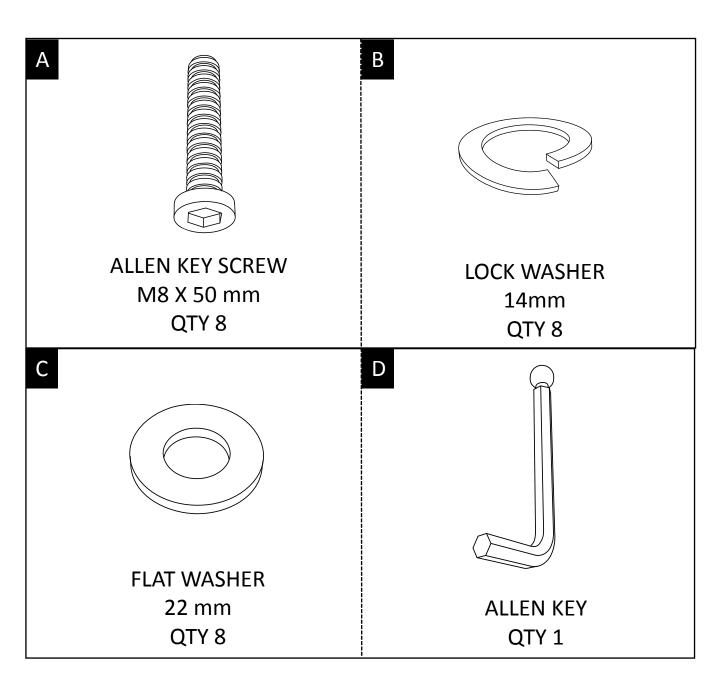

#### HARDWARE DESCRIPTION

**NEED HELP?** For help with assembly or if you are missing a part, Please call customer service at 1-866-518-0120 ext. 262 (9 am to 4 pm EST)