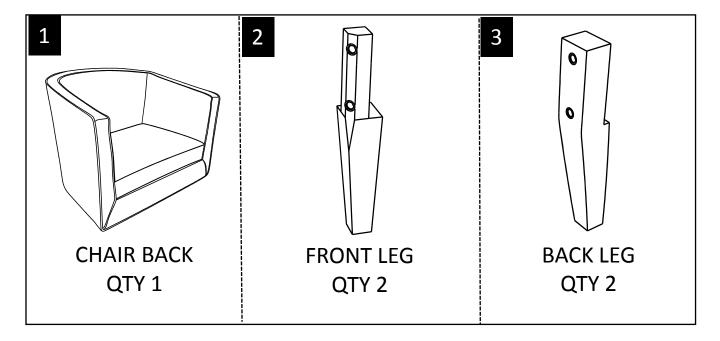

#### **PARTS DESCRIPTION**

**NEED HELP?** For help with assembly or if you are missing a part, Please call customer service at 1-866-518-0120 ext. 262 (9 am to 4 pm EST)