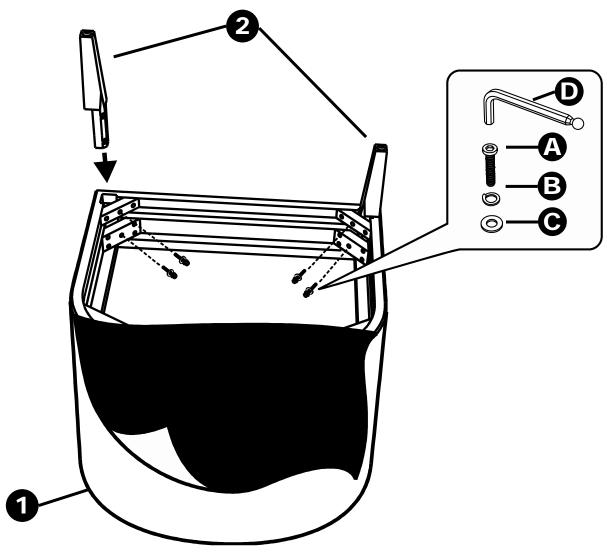

#### STEP 1

Place the Chair (1) on its back on a flat smooth surface. Remove Feet (2) & (3) and hardware package from inside the fabric of the bottom of the Chair (1).

#### STEP 2

Attach Front Legs (2) to Chair Back (1) using Allen Key Screw (A), Lock Washer (B) and Flat Washer (C). Use Allen Key (D) to tighten.

#### STEP 3

Attach Back Legs (3) to Chair Back (1) using Allen Key Screw (A), Lock Washer (B) and Flat Washer (C). Use Allen Key (D) to tighten.