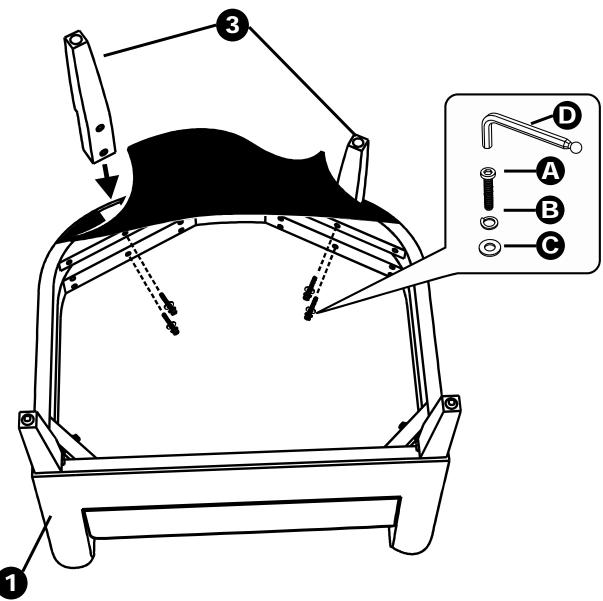

#### STEP 3

Attach Back Legs (3) to Chair Back (1) using Allen Key Screw (A), Lock Washer (B) and Flat Washer (C). Use Allen Key (D) to tighten.

#### STEP 4

Attach the fabric back on to the bottom of Chair Back (1).