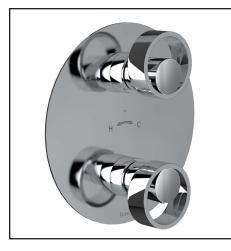

## ECLISSI™ 1/2" THERMOSTATIC TRIM WITH DIVERTER

## EC12W2IW

| FEATURES                                                                                                                                                                                                                              | COLORS/FINISHES                                                                                                                      | WARRANTY                                          |
|---------------------------------------------------------------------------------------------------------------------------------------------------------------------------------------------------------------------------------------|--------------------------------------------------------------------------------------------------------------------------------------|---------------------------------------------------|
| <ul> <li>16 outer handle and inner accent finish combinations</li> <li>Outer handle finish and trim plate finish are always the same</li> <li>Trimplate, diverter control, temperature control</li> <li>Brass construction</li> </ul> | Faucet and handle finishes: <ul> <li>Polished Chrome</li> <li>Satin Nickel</li> <li>Matte Black*</li> <li>Satin Gold*</li> </ul>     | • Limited Lifetime<br>(*) 5-Year Limited Warranty |
| <ul> <li>Must order correct rough valve to complete:<br/>R1051 One Function<br/>R1052 Two function Dedicated<br/>R1053 Three function Dedicated<br/>R1055 Three function shared</li> <li>Includes ROHL logo on trim plate</li> </ul>  | <ul> <li>Accent finish options:</li> <li>Polished Chrome</li> <li>Satin Nickel</li> <li>Matte Black*</li> <li>Satin Gold*</li> </ul> |                                                   |