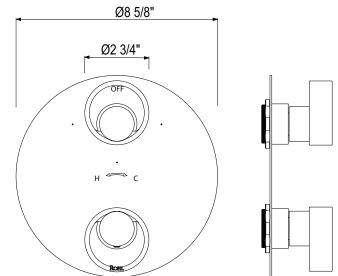

## ECLISSI™ 1/2" THERMOSTATIC TRIM WITH DIVERTER

## EC12W2IW

| FEATURES                                                                                                                                                                                                                              | COLORS/FINISHES                                                                                                                      | WARRANTY                                          |
|---------------------------------------------------------------------------------------------------------------------------------------------------------------------------------------------------------------------------------------|--------------------------------------------------------------------------------------------------------------------------------------|---------------------------------------------------|
| <ul> <li>16 outer handle and inner accent finish combinations</li> <li>Outer handle finish and trim plate finish are always the same</li> <li>Trimplate, diverter control, temperature control</li> <li>Brass construction</li> </ul> | Faucet and handle finishes: <ul> <li>Polished Chrome</li> <li>Satin Nickel</li> <li>Matte Black*</li> <li>Satin Gold*</li> </ul>     | • Limited Lifetime<br>(*) 5-Year Limited Warranty |
| <ul> <li>Must order correct rough valve to complete:<br/>R1051 One Function<br/>R1052 Two function Dedicated<br/>R1053 Three function Dedicated<br/>R1055 Three function shared</li> <li>Includes ROHL logo on trim plate</li> </ul>  | <ul> <li>Accent finish options:</li> <li>Polished Chrome</li> <li>Satin Nickel</li> <li>Matte Black*</li> <li>Satin Gold*</li> </ul> |                                                   |