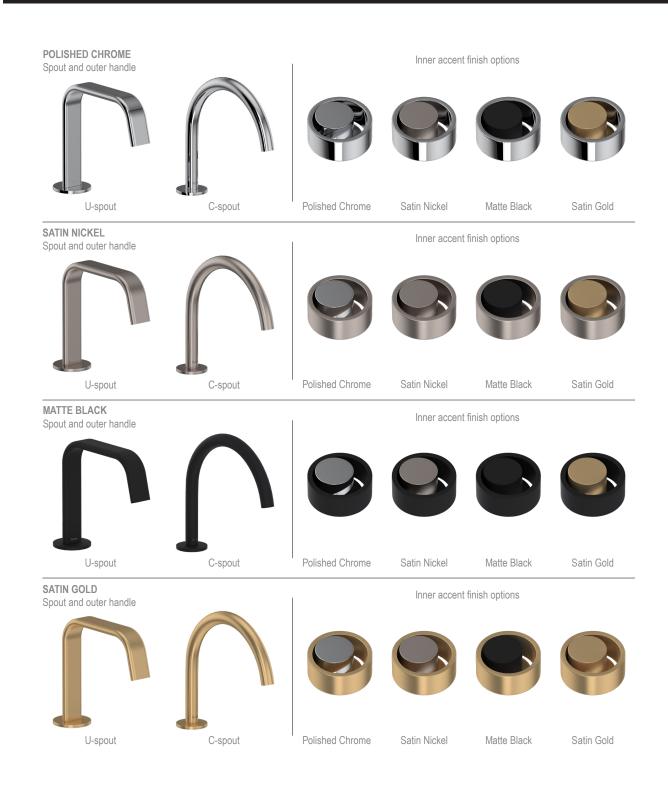

## EC12W2IW

| FEATURES                                                                                                                                                                                                                              | COLORS/FINISHES                                                                                                                      | WARRANTY                                          |
|---------------------------------------------------------------------------------------------------------------------------------------------------------------------------------------------------------------------------------------|--------------------------------------------------------------------------------------------------------------------------------------|---------------------------------------------------|
| <ul> <li>16 outer handle and inner accent finish combinations</li> <li>Outer handle finish and trim plate finish are always the same</li> <li>Trimplate, diverter control, temperature control</li> <li>Brass construction</li> </ul> | Faucet and handle finishes: <ul> <li>Polished Chrome</li> <li>Satin Nickel</li> <li>Matte Black*</li> <li>Satin Gold*</li> </ul>     | • Limited Lifetime<br>(*) 5-Year Limited Warranty |
| <ul> <li>Must order correct rough valve to complete:<br/>R1051 One Function<br/>R1052 Two function Dedicated<br/>R1053 Three function Dedicated<br/>R1055 Three function shared</li> <li>Includes ROHL logo on trim plate</li> </ul>  | <ul> <li>Accent finish options:</li> <li>Polished Chrome</li> <li>Satin Nickel</li> <li>Matte Black*</li> <li>Satin Gold*</li> </ul> |                                                   |