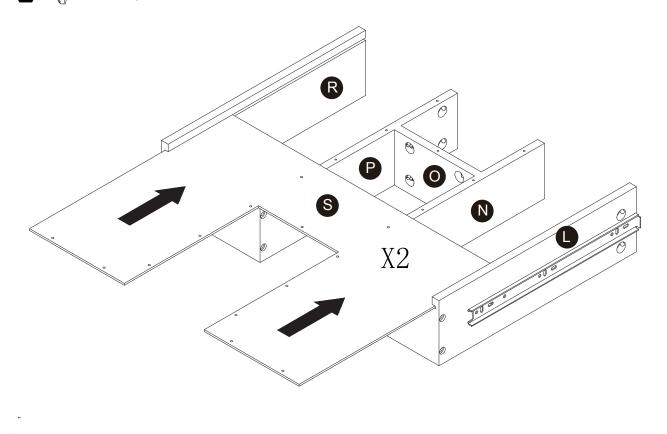

be present prior to assembly.

| Product Parts |      |                                                                                                                                                                                                                                                                                                                                                                                                                                                                                                                                                                                                                                                                                                                                                                                                                                                                                                                                                                                                                                                                                                                                                                                                                                                                                                                                                                                                                                                                                                                                                                                                                                                                                                                                                                                                                                                                                                                                                                                                                                                                                                                                |      |  |  |  |
|---------------|------|--------------------------------------------------------------------------------------------------------------------------------------------------------------------------------------------------------------------------------------------------------------------------------------------------------------------------------------------------------------------------------------------------------------------------------------------------------------------------------------------------------------------------------------------------------------------------------------------------------------------------------------------------------------------------------------------------------------------------------------------------------------------------------------------------------------------------------------------------------------------------------------------------------------------------------------------------------------------------------------------------------------------------------------------------------------------------------------------------------------------------------------------------------------------------------------------------------------------------------------------------------------------------------------------------------------------------------------------------------------------------------------------------------------------------------------------------------------------------------------------------------------------------------------------------------------------------------------------------------------------------------------------------------------------------------------------------------------------------------------------------------------------------------------------------------------------------------------------------------------------------------------------------------------------------------------------------------------------------------------------------------------------------------------------------------------------------------------------------------------------------------|------|--|--|--|
| P             | Q    | R                                                                                                                                                                                                                                                                                                                                                                                                                                                                                                                                                                                                                                                                                                                                                                                                                                                                                                                                                                                                                                                                                                                                                                                                                                                                                                                                                                                                                                                                                                                                                                                                                                                                                                                                                                                                                                                                                                                                                                                                                                                                                                                              | S    |  |  |  |
|               |      | a a literation of the second s |      |  |  |  |
| 2PCS          | 2PCS | 2PCS                                                                                                                                                                                                                                                                                                                                                                                                                                                                                                                                                                                                                                                                                                                                                                                                                                                                                                                                                                                                                                                                                                                                                                                                                                                                                                                                                                                                                                                                                                                                                                                                                                                                                                                                                                                                                                                                                                                                                                                                                                                                                                                           | 2PCS |  |  |  |