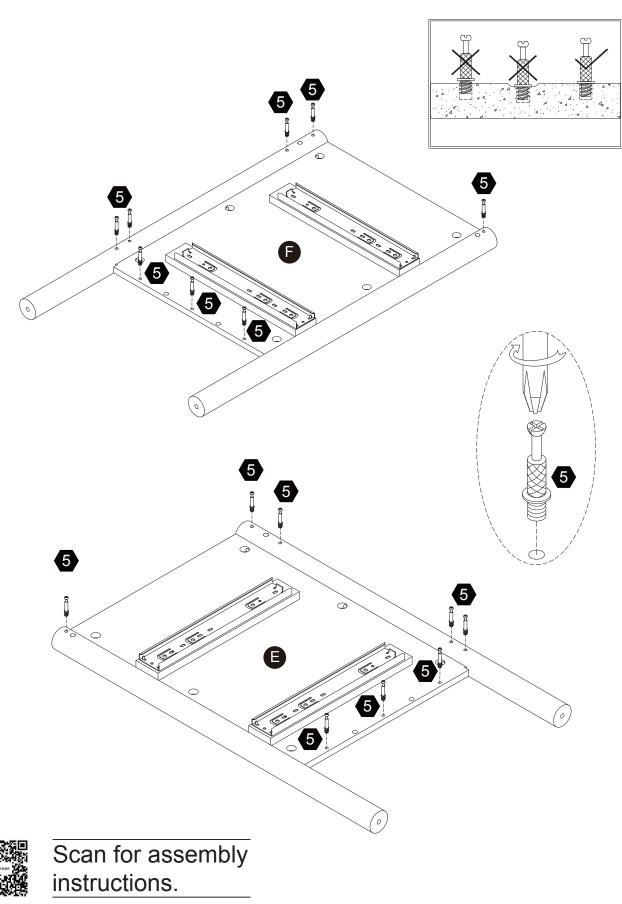

## Exploded Drawing

Product Parts

С

А

В

D

E

<sup>nay</sup> 05

be present prior to assembly.

| Product Parts |      |                                                                                                                                                                                                                                                                                                                                                                                                                                                                                                                                                                                                                                                                                                                                                                                                                                                                                                                                                                                                                                                                                                                                                                                                                                                                                                                                                                                                                                                                                                                                                                                                                                                                                                                                                                                                                                                                                                                                                                                                                                                                                                                                |      |  |  |  |
|---------------|------|--------------------------------------------------------------------------------------------------------------------------------------------------------------------------------------------------------------------------------------------------------------------------------------------------------------------------------------------------------------------------------------------------------------------------------------------------------------------------------------------------------------------------------------------------------------------------------------------------------------------------------------------------------------------------------------------------------------------------------------------------------------------------------------------------------------------------------------------------------------------------------------------------------------------------------------------------------------------------------------------------------------------------------------------------------------------------------------------------------------------------------------------------------------------------------------------------------------------------------------------------------------------------------------------------------------------------------------------------------------------------------------------------------------------------------------------------------------------------------------------------------------------------------------------------------------------------------------------------------------------------------------------------------------------------------------------------------------------------------------------------------------------------------------------------------------------------------------------------------------------------------------------------------------------------------------------------------------------------------------------------------------------------------------------------------------------------------------------------------------------------------|------|--|--|--|
| P             | Q    | R                                                                                                                                                                                                                                                                                                                                                                                                                                                                                                                                                                                                                                                                                                                                                                                                                                                                                                                                                                                                                                                                                                                                                                                                                                                                                                                                                                                                                                                                                                                                                                                                                                                                                                                                                                                                                                                                                                                                                                                                                                                                                                                              | S    |  |  |  |
|               |      | a a literation of the second s |      |  |  |  |
| 2PCS          | 2PCS | 2PCS                                                                                                                                                                                                                                                                                                                                                                                                                                                                                                                                                                                                                                                                                                                                                                                                                                                                                                                                                                                                                                                                                                                                                                                                                                                                                                                                                                                                                                                                                                                                                                                                                                                                                                                                                                                                                                                                                                                                                                                                                                                                                                                           | 2PCS |  |  |  |

Small parts and sharp edges may be present prior to assembly.

|                     |                                                | Hardware |          |                                         |
|---------------------|------------------------------------------------|----------|----------|-----------------------------------------|
| 1                   | 2                                              | 3        | 4        | 5                                       |
| DANDANDAND          | ENDING DAY |          | (Junes   | \$\\\\\\\\\\\\\\\\\\\\\\\\\\\\\\\\\\\\\ |
| Ø4*25mm             | Ø4*35mm                                        | Ø8*30mm  | Ø3*15mm  | Ø6*33mm                                 |
| 16+1 pcs            | 2 pcs                                          | 8 pcs    | 26+2 pcs | 40+2 <sub>pcs</sub>                     |
| 6                   | Z pcs                                          | O pcs    | 20+2 pcs | 40+Zpcs                                 |
|                     |                                                |          |          |                                         |
| Ø15*9mm             |                                                |          |          |                                         |
| 40+2 <sub>pcs</sub> |                                                |          |          |                                         |