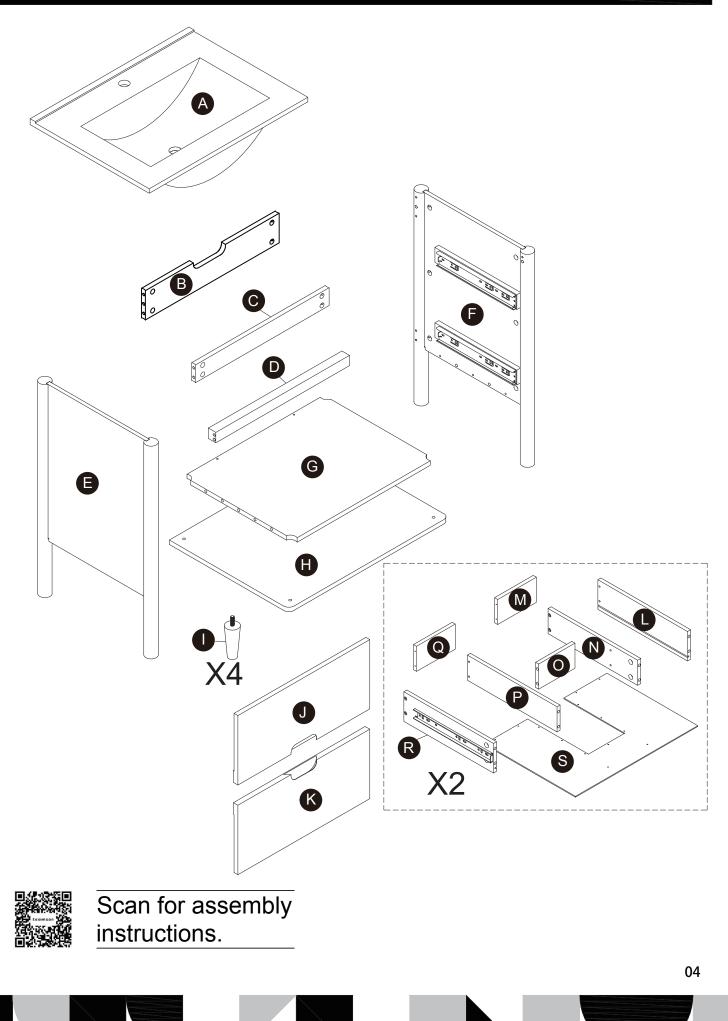

## Exploded Drawing

Product Parts

С

А

В

D

E

<sup>nay</sup> 05

be present prior to assembly.

| Product Parts |      |                                                                                                                                                                                                                                                                                                                                                                                                                                                                                                                                                                                                                                                                                                                                                                                                                                                                                                                                                                                                                                                                                                                                                                                                                                                                                                                                                                                                                                                                                                                                                                                                                                                                                                                                                                                                                                                                                                                                                                                                                                                                                                                                |      |  |  |  |
|---------------|------|--------------------------------------------------------------------------------------------------------------------------------------------------------------------------------------------------------------------------------------------------------------------------------------------------------------------------------------------------------------------------------------------------------------------------------------------------------------------------------------------------------------------------------------------------------------------------------------------------------------------------------------------------------------------------------------------------------------------------------------------------------------------------------------------------------------------------------------------------------------------------------------------------------------------------------------------------------------------------------------------------------------------------------------------------------------------------------------------------------------------------------------------------------------------------------------------------------------------------------------------------------------------------------------------------------------------------------------------------------------------------------------------------------------------------------------------------------------------------------------------------------------------------------------------------------------------------------------------------------------------------------------------------------------------------------------------------------------------------------------------------------------------------------------------------------------------------------------------------------------------------------------------------------------------------------------------------------------------------------------------------------------------------------------------------------------------------------------------------------------------------------|------|--|--|--|
| P             | Q    | R                                                                                                                                                                                                                                                                                                                                                                                                                                                                                                                                                                                                                                                                                                                                                                                                                                                                                                                                                                                                                                                                                                                                                                                                                                                                                                                                                                                                                                                                                                                                                                                                                                                                                                                                                                                                                                                                                                                                                                                                                                                                                                                              | S    |  |  |  |
|               |      | a a literation of the second s |      |  |  |  |
| 2PCS          | 2PCS | 2PCS                                                                                                                                                                                                                                                                                                                                                                                                                                                                                                                                                                                                                                                                                                                                                                                                                                                                                                                                                                                                                                                                                                                                                                                                                                                                                                                                                                                                                                                                                                                                                                                                                                                                                                                                                                                                                                                                                                                                                                                                                                                                                                                           | 2PCS |  |  |  |