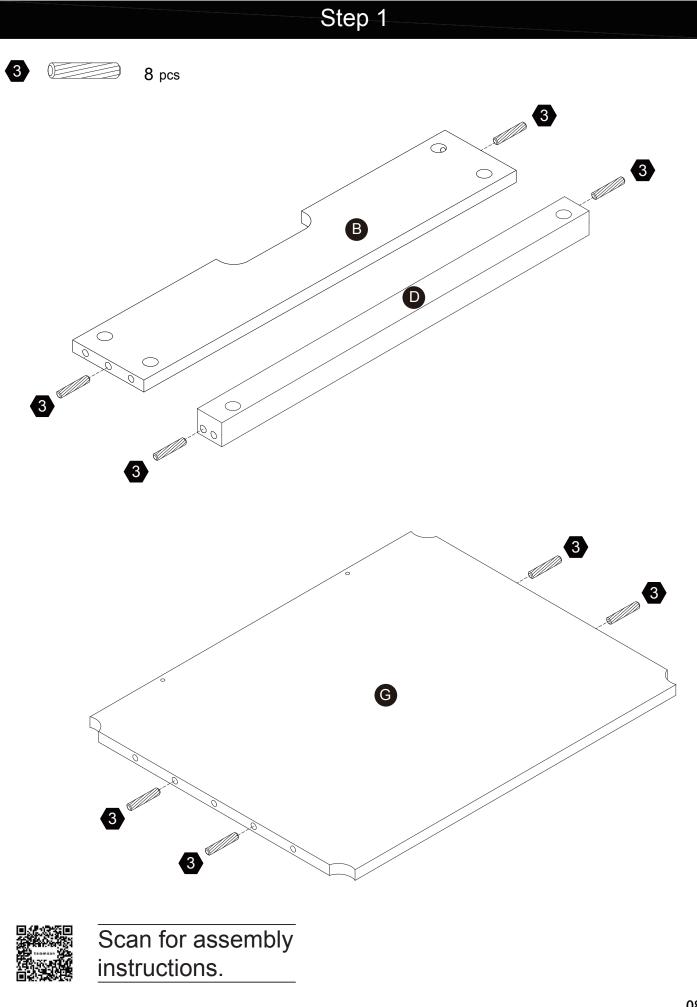

## Exploded Drawing

Product Parts

С

А

В

D

E

<sup>nay</sup> 05

be present prior to assembly.

| Product Parts |      |                                                                                                                                                                                                                                                                                                                                                                                                                                                                                                                                                                                                                                                                                                                                                                                                                                                                                                                                                                                                                                                                                                                                                                                                                                                                                                                                                                                                                                                                                                                                                                                                                                                                                                                                                                                                                                                                                                                                                                                                                                                                                                                                |      |  |  |  |
|---------------|------|--------------------------------------------------------------------------------------------------------------------------------------------------------------------------------------------------------------------------------------------------------------------------------------------------------------------------------------------------------------------------------------------------------------------------------------------------------------------------------------------------------------------------------------------------------------------------------------------------------------------------------------------------------------------------------------------------------------------------------------------------------------------------------------------------------------------------------------------------------------------------------------------------------------------------------------------------------------------------------------------------------------------------------------------------------------------------------------------------------------------------------------------------------------------------------------------------------------------------------------------------------------------------------------------------------------------------------------------------------------------------------------------------------------------------------------------------------------------------------------------------------------------------------------------------------------------------------------------------------------------------------------------------------------------------------------------------------------------------------------------------------------------------------------------------------------------------------------------------------------------------------------------------------------------------------------------------------------------------------------------------------------------------------------------------------------------------------------------------------------------------------|------|--|--|--|
| P             | Q    | R                                                                                                                                                                                                                                                                                                                                                                                                                                                                                                                                                                                                                                                                                                                                                                                                                                                                                                                                                                                                                                                                                                                                                                                                                                                                                                                                                                                                                                                                                                                                                                                                                                                                                                                                                                                                                                                                                                                                                                                                                                                                                                                              | S    |  |  |  |
|               |      | a a literation of the second s |      |  |  |  |
| 2PCS          | 2PCS | 2PCS                                                                                                                                                                                                                                                                                                                                                                                                                                                                                                                                                                                                                                                                                                                                                                                                                                                                                                                                                                                                                                                                                                                                                                                                                                                                                                                                                                                                                                                                                                                                                                                                                                                                                                                                                                                                                                                                                                                                                                                                                                                                                                                           | 2PCS |  |  |  |

Small parts and sharp edges may be present prior to assembly.

|                     |                                                | Hardware |          |                                         |
|---------------------|------------------------------------------------|----------|----------|-----------------------------------------|
| 1                   | 2                                              | 3        | 4        | 5                                       |
| DANDANDAND          | ENDING DAY |          | (Junes   | \$\\\\\\\\\\\\\\\\\\\\\\\\\\\\\\\\\\\\\ |
| Ø4*25mm             | Ø4*35mm                                        | Ø8*30mm  | Ø3*15mm  | Ø6*33mm                                 |
| 16+1 pcs            | 2 pcs                                          | 8 pcs    | 26+2 pcs | 40+2 <sub>pcs</sub>                     |
| 6                   | Z pcs                                          | O pcs    | 20+2 pcs | 40+Zpcs                                 |
|                     |                                                |          |          |                                         |
| Ø15*9mm             |                                                |          |          |                                         |
| 40+2 <sub>pcs</sub> |                                                |          |          |                                         |