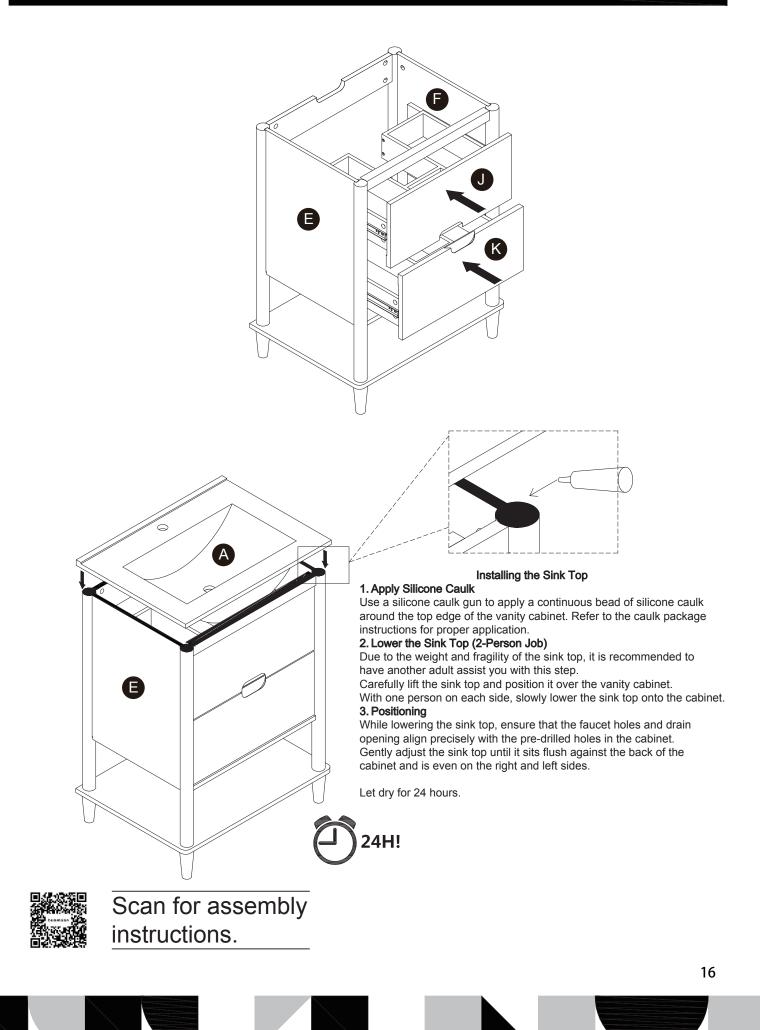

Scan for assembly instructions.

**A** Care Instructions

To clean the sink, use water and a chemical-free cleaner. Dust the surface with a soft, dry cloth to clean the cabinet. Do not use window cleaners or cleaning abrasives as they will scratch the surfaces and could damage the protective coating.