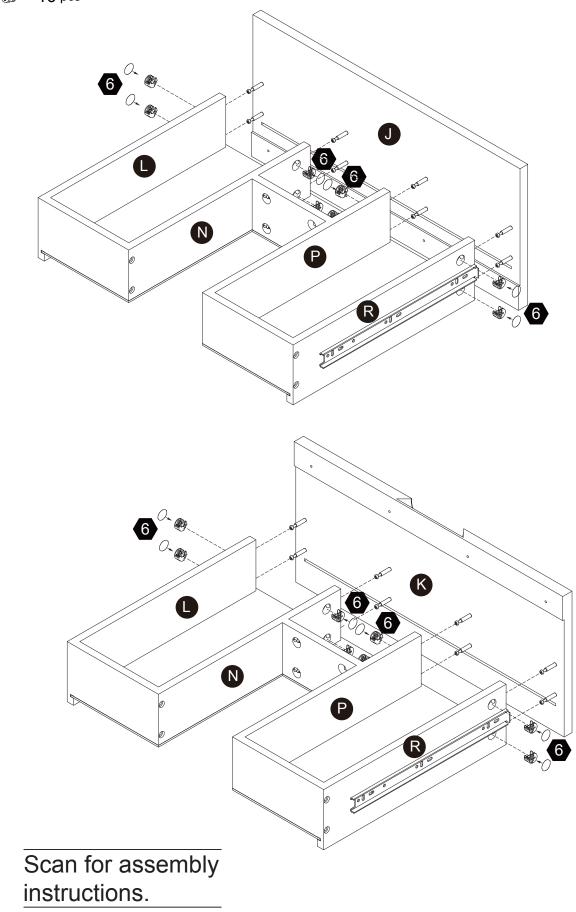

+1 pcs            | 2 pcs                                          | 8 pcs    | 26+2 pcs | 40+2 <sub>pcs</sub>                     |
| 6                   | Z pcs                                          | O pcs    | 20+2 pcs | 40+Zpcs                                 |
|                     |                                                |          |          |                                         |
| Ø15*9mm             |                                                |          |          |                                         |
| 40+2 <sub>pcs</sub> |                                                |          |          |                                         |

















16 pcs











Scan for assembly instructions.





**4 €**<sup>1130</sup> 26 pcs









16 pcs