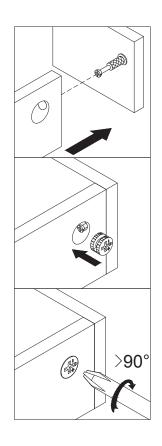

Small parts and sharp edges may be present prior to assembly.

|                     |                                                | Hardware |          |                                         |
|---------------------|------------------------------------------------|----------|----------|-----------------------------------------|
| 1                   | 2                                              | 3        | 4        | 5                                       |
| DANDANDAND          | ENDING DAY |          | (Junes   | \$\\\\\\\\\\\\\\\\\\\\\\\\\\\\\\\\\\\\\ |
| Ø4*25mm             | Ø4*35mm                                        | Ø8*30mm  | Ø3*15mm  | Ø6*33mm                                 |
| 16+1 pcs            | 2 pcs                                          | 8 pcs    | 26+2 pcs | 40+2 <sub>pcs</sub>                     |
| 6                   | Z pcs                                          | O pcs    | 20+2 pcs | 40+Zpcs                                 |
|                     |                                                |          |          |                                         |
| Ø15*9mm             |                                                |          |          |                                         |
| 40+2 <sub>pcs</sub> |                                                |          |          |                                         |

16 pcs

Scan for assembly instructions.

**4 €**<sup>1130</sup> 26 pcs

16 pcs