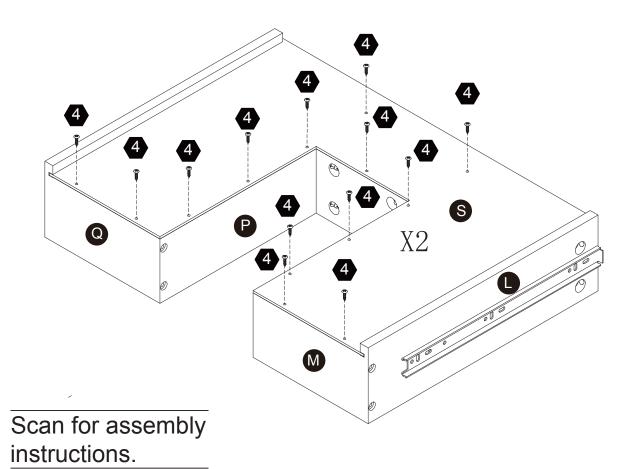

Small parts and sharp edges may be present prior to assembly.

|                     |                                                | Hardware |          |                                         |
|---------------------|------------------------------------------------|----------|----------|-----------------------------------------|
| 1                   | 2                                              | 3        | 4        | 5                                       |
| DANDANDAND          | ENDING DAY |          | (Junes   | \$\\\\\\\\\\\\\\\\\\\\\\\\\\\\\\\\\\\\\ |
| Ø4*25mm             | Ø4*35mm                                        | Ø8*30mm  | Ø3*15mm  | Ø6*33mm                                 |
| 16+1 pcs            | 2 pcs                                          | 8 pcs    | 26+2 pcs | 40+2 <sub>pcs</sub>                     |
| 6                   | Z pcs                                          | O pcs    | 20+2 pcs | 40+Zpcs                                 |
|                     |                                                |          |          |                                         |
| Ø15*9mm             |                                                |          |          |                                         |
| 40+2 <sub>pcs</sub> |                                                |          |          |                                         |

16 pcs

Scan for assembly instructions.

**4 €**<sup>1130</sup> 26 pcs

16 pcs