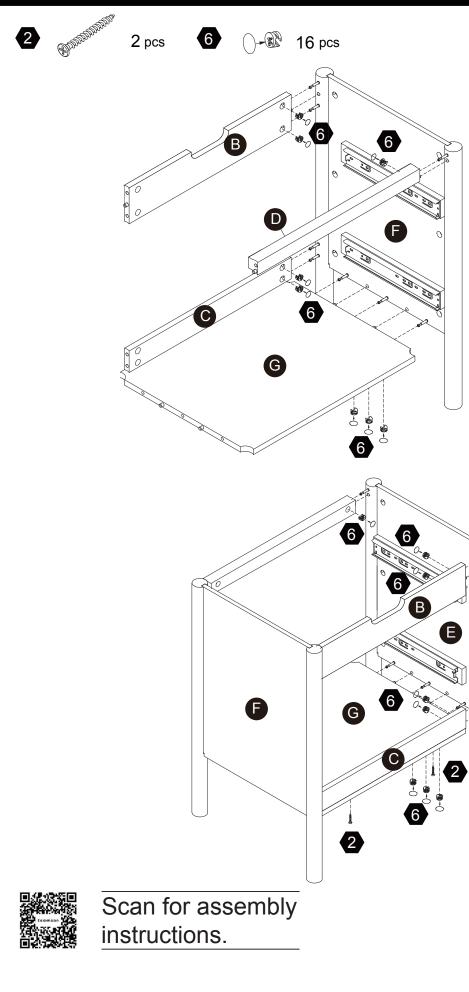

## Exploded Drawing

Product Parts

С

А

В

D

E

<sup>nay</sup> 05

be present prior to assembly.

| Product Parts |      |                                                                                                                                                                                                                                                                                                                                                                                                                                                                                                                                                                                                                                                                                                                                                                                                                                                                                                                                                                                                                                                                                                                                                                                                                                                                                                                                                                                                                                                                                                                                                                                                                                                                                                                                                                                                                                                                                                                                                                                                                                                                                                                                |      |  |  |  |
|---------------|------|--------------------------------------------------------------------------------------------------------------------------------------------------------------------------------------------------------------------------------------------------------------------------------------------------------------------------------------------------------------------------------------------------------------------------------------------------------------------------------------------------------------------------------------------------------------------------------------------------------------------------------------------------------------------------------------------------------------------------------------------------------------------------------------------------------------------------------------------------------------------------------------------------------------------------------------------------------------------------------------------------------------------------------------------------------------------------------------------------------------------------------------------------------------------------------------------------------------------------------------------------------------------------------------------------------------------------------------------------------------------------------------------------------------------------------------------------------------------------------------------------------------------------------------------------------------------------------------------------------------------------------------------------------------------------------------------------------------------------------------------------------------------------------------------------------------------------------------------------------------------------------------------------------------------------------------------------------------------------------------------------------------------------------------------------------------------------------------------------------------------------------|------|--|--|--|
| P             | Q    | R                                                                                                                                                                                                                                                                                                                                                                                                                                                                                                                                                                                                                                                                                                                                                                                                                                                                                                                                                                                                                                                                                                                                                                                                                                                                                                                                                                                                                                                                                                                                                                                                                                                                                                                                                                                                                                                                                                                                                                                                                                                                                                                              | S    |  |  |  |
|               |      | a a literation of the second s |      |  |  |  |
| 2PCS          | 2PCS | 2PCS                                                                                                                                                                                                                                                                                                                                                                                                                                                                                                                                                                                                                                                                                                                                                                                                                                                                                                                                                                                                                                                                                                                                                                                                                                                                                                                                                                                                                                                                                                                                                                                                                                                                                                                                                                                                                                                                                                                                                                                                                                                                                                                           | 2PCS |  |  |  |

Small parts and sharp edges may be present prior to assembly.

|                     |                                                | Hardware |          |                                         |
|---------------------|------------------------------------------------|----------|----------|-----------------------------------------|
| 1                   | 2                                              | 3        | 4        | 5                                       |
| DANDANDAND          | ENDING DAY |          | (Junes   | \$\\\\\\\\\\\\\\\\\\\\\\\\\\\\\\\\\\\\\ |
| Ø4*25mm             | Ø4*35mm                                        | Ø8*30mm  | Ø3*15mm  | Ø6*33mm                                 |
| 16+1 pcs            | 2 pcs                                          | 8 pcs    | 26+2 pcs | 40+2 <sub>pcs</sub>                     |
| 6                   | Z pcs                                          | O pcs    | 20+2 pcs | 40+Zpcs                                 |
|                     |                                                |          |          |                                         |
| Ø15*9mm             |                                                |          |          |                                         |
| 40+2 <sub>pcs</sub> |                                                |          |          |                                         |

16 pcs

Scan for assembly instructions.

**4 €**<sup>1130</sup> 26 pcs

16 pcs