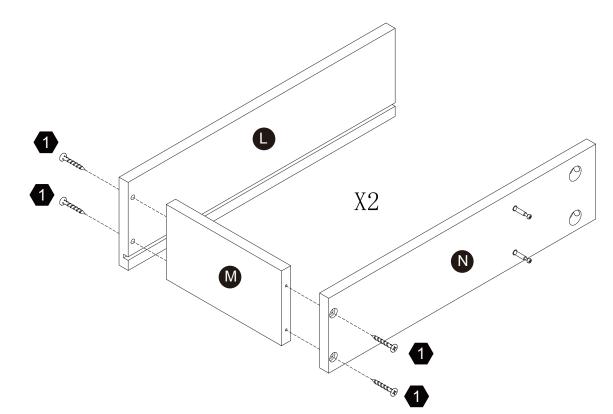

be present prior to assembly.

| Product Parts |      |                                                                                                                                                                                                                                                                                                                                                                                                                                                                                                                                                                                                                                                                                                                                                                                                                                                                                                                                                                                                                                                                                                                                                                                                                                                                                                                                                                                                                                                                                                                                                                                                                                                                                                                                                                                                                                                                                                                                                                                                                                                                                                                                |      |  |  |  |
|---------------|------|--------------------------------------------------------------------------------------------------------------------------------------------------------------------------------------------------------------------------------------------------------------------------------------------------------------------------------------------------------------------------------------------------------------------------------------------------------------------------------------------------------------------------------------------------------------------------------------------------------------------------------------------------------------------------------------------------------------------------------------------------------------------------------------------------------------------------------------------------------------------------------------------------------------------------------------------------------------------------------------------------------------------------------------------------------------------------------------------------------------------------------------------------------------------------------------------------------------------------------------------------------------------------------------------------------------------------------------------------------------------------------------------------------------------------------------------------------------------------------------------------------------------------------------------------------------------------------------------------------------------------------------------------------------------------------------------------------------------------------------------------------------------------------------------------------------------------------------------------------------------------------------------------------------------------------------------------------------------------------------------------------------------------------------------------------------------------------------------------------------------------------|------|--|--|--|
| P             | Q    | R                                                                                                                                                                                                                                                                                                                                                                                                                                                                                                                                                                                                                                                                                                                                                                                                                                                                                                                                                                                                                                                                                                                                                                                                                                                                                                                                                                                                                                                                                                                                                                                                                                                                                                                                                                                                                                                                                                                                                                                                                                                                                                                              | S    |  |  |  |
|               |      | a a literation of the second s |      |  |  |  |
| 2PCS          | 2PCS | 2PCS                                                                                                                                                                                                                                                                                                                                                                                                                                                                                                                                                                                                                                                                                                                                                                                                                                                                                                                                                                                                                                                                                                                                                                                                                                                                                                                                                                                                                                                                                                                                                                                                                                                                                                                                                                                                                                                                                                                                                                                                                                                                                                                           | 2PCS |  |  |  |