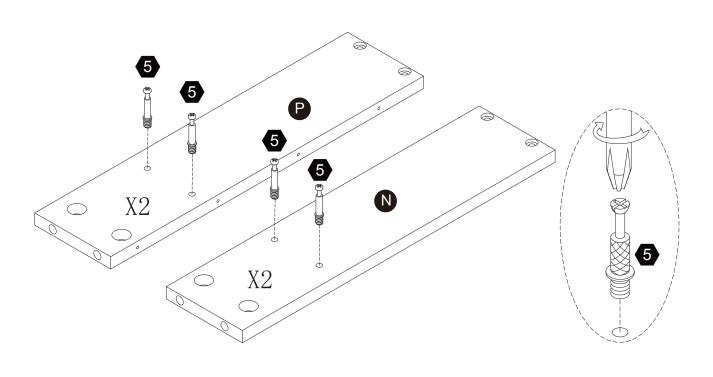

be present prior to assembly.

| Product Parts |      |                                                                                                                                                                                                                                                                                                                                                                                                                                                                                                                                                                                                                                                                                                                                                                                                                                                                                                                                                                                                                                                                                                                                                                                                                                                                                                                                                                                                                                                                                                                                                                                                                                                                                                                                                                                                                                                                                                                                                                                                                                                                                                                                |      |  |  |  |
|---------------|------|--------------------------------------------------------------------------------------------------------------------------------------------------------------------------------------------------------------------------------------------------------------------------------------------------------------------------------------------------------------------------------------------------------------------------------------------------------------------------------------------------------------------------------------------------------------------------------------------------------------------------------------------------------------------------------------------------------------------------------------------------------------------------------------------------------------------------------------------------------------------------------------------------------------------------------------------------------------------------------------------------------------------------------------------------------------------------------------------------------------------------------------------------------------------------------------------------------------------------------------------------------------------------------------------------------------------------------------------------------------------------------------------------------------------------------------------------------------------------------------------------------------------------------------------------------------------------------------------------------------------------------------------------------------------------------------------------------------------------------------------------------------------------------------------------------------------------------------------------------------------------------------------------------------------------------------------------------------------------------------------------------------------------------------------------------------------------------------------------------------------------------|------|--|--|--|
| P             | Q    | R                                                                                                                                                                                                                                                                                                                                                                                                                                                                                                                                                                                                                                                                                                                                                                                                                                                                                                                                                                                                                                                                                                                                                                                                                                                                                                                                                                                                                                                                                                                                                                                                                                                                                                                                                                                                                                                                                                                                                                                                                                                                                                                              | S    |  |  |  |
|               |      | a a literation of the second s |      |  |  |  |
| 2PCS          | 2PCS | 2PCS                                                                                                                                                                                                                                                                                                                                                                                                                                                                                                                                                                                                                                                                                                                                                                                                                                                                                                                                                                                                                                                                                                                                                                                                                                                                                                                                                                                                                                                                                                                                                                                                                                                                                                                                                                                                                                                                                                                                                                                                                                                                                                                           | 2PCS |  |  |  |