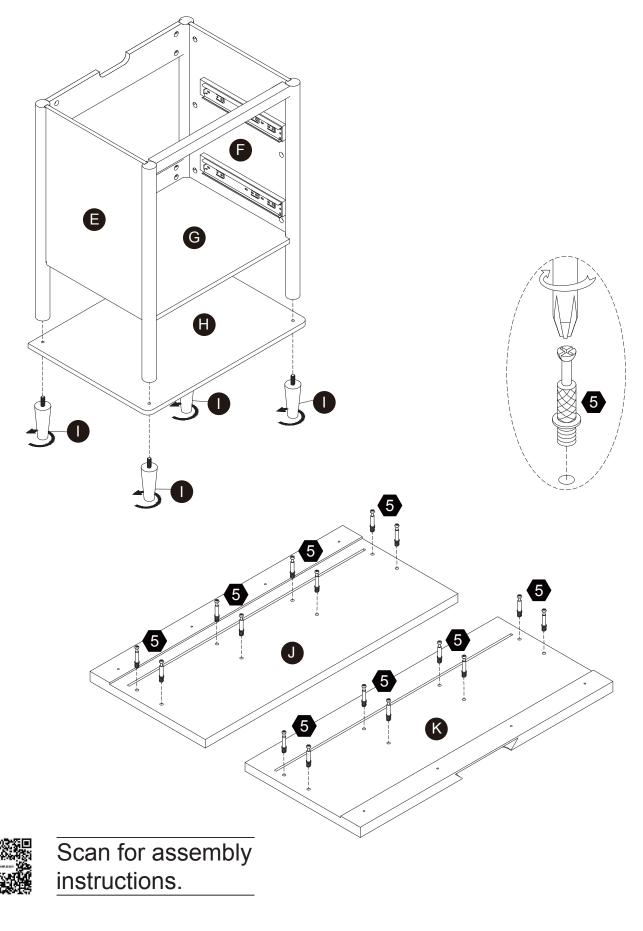

Scan for assembly instructions.

**A** Care Instructions

To clean the sink, use water and a chemical-free cleaner. Dust the surface with a soft, dry cloth to clean the cabinet. Do not use window cleaners or cleaning abrasives as they will scratch the surfaces and could damage the protective coating.