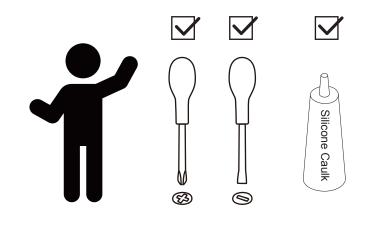

Small parts and sharp edges may be present prior to assembly.

|                     |                                                | Hardware |          |                                         |
|---------------------|------------------------------------------------|----------|----------|-----------------------------------------|
| 1                   | 2                                              | 3        | 4        | 5                                       |
| DANDANDAND          | ENDING DAY |          | (Junes   | \$\\\\\\\\\\\\\\\\\\\\\\\\\\\\\\\\\\\\\ |
| Ø4*25mm             | Ø4*35mm                                        | Ø8*30mm  | Ø3*15mm  | Ø6*33mm                                 |
| 16+1 pcs            | 2 pcs                                          | 8 pcs    | 26+2 pcs | 40+2 <sub>pcs</sub>                     |
| 6                   | Z pcs                                          | O pcs    | 20+2 pcs | 40+Zpcs                                 |
|                     |                                                |          |          |                                         |
| Ø15*9mm             |                                                |          |          |                                         |
| 40+2 <sub>pcs</sub> |                                                |          |          |                                         |