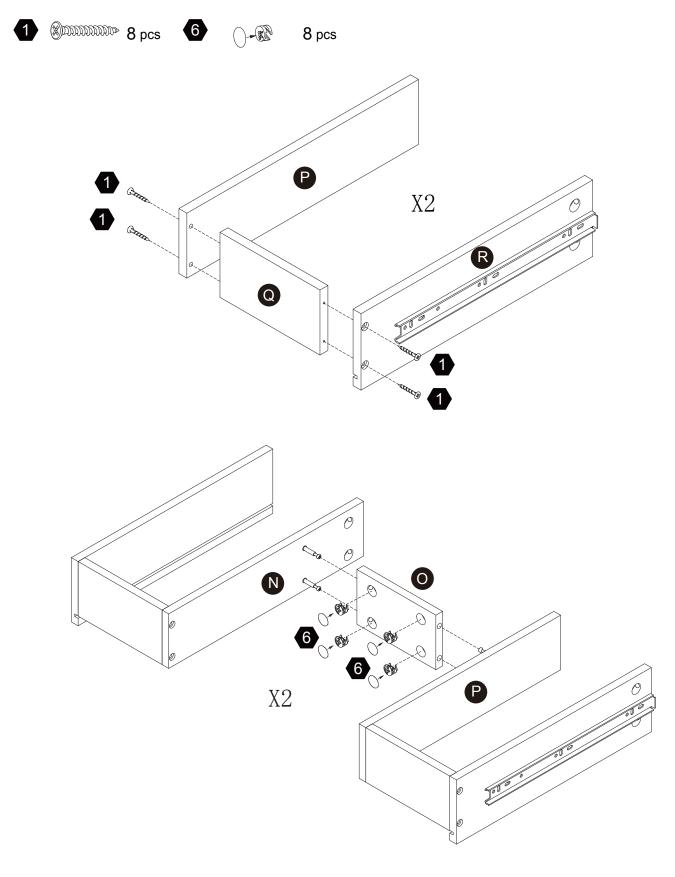

be present prior to assembly.

| Product Parts |      |                                                                                                                                                                                                                                                                                                                                                                                                                                                                                                                                                                                                                                                                                                                                                                                                                                                                                                                                                                                                                                                                                                                                                                                                                                                                                                                                                                                                                                                                                                                                                                                                                                                                                                                                                                                                                                                                                                                                                                                                                                                                                                                                |      |  |  |  |
|---------------|------|--------------------------------------------------------------------------------------------------------------------------------------------------------------------------------------------------------------------------------------------------------------------------------------------------------------------------------------------------------------------------------------------------------------------------------------------------------------------------------------------------------------------------------------------------------------------------------------------------------------------------------------------------------------------------------------------------------------------------------------------------------------------------------------------------------------------------------------------------------------------------------------------------------------------------------------------------------------------------------------------------------------------------------------------------------------------------------------------------------------------------------------------------------------------------------------------------------------------------------------------------------------------------------------------------------------------------------------------------------------------------------------------------------------------------------------------------------------------------------------------------------------------------------------------------------------------------------------------------------------------------------------------------------------------------------------------------------------------------------------------------------------------------------------------------------------------------------------------------------------------------------------------------------------------------------------------------------------------------------------------------------------------------------------------------------------------------------------------------------------------------------|------|--|--|--|
| P             | Q    | R                                                                                                                                                                                                                                                                                                                                                                                                                                                                                                                                                                                                                                                                                                                                                                                                                                                                                                                                                                                                                                                                                                                                                                                                                                                                                                                                                                                                                                                                                                                                                                                                                                                                                                                                                                                                                                                                                                                                                                                                                                                                                                                              | S    |  |  |  |
|               |      | a a literation of the second s |      |  |  |  |
| 2PCS          | 2PCS | 2PCS                                                                                                                                                                                                                                                                                                                                                                                                                                                                                                                                                                                                                                                                                                                                                                                                                                                                                                                                                                                                                                                                                                                                                                                                                                                                                                                                                                                                                                                                                                                                                                                                                                                                                                                                                                                                                                                                                                                                                                                                                                                                                                                           | 2PCS |  |  |  |

Small parts and sharp edges may be present prior to assembly.

|                     |                                                | Hardware |          |                                         |
|---------------------|------------------------------------------------|----------|----------|-----------------------------------------|
| 1                   | 2                                              | 3        | 4        | 5                                       |
| DANDANDAND          | ENDING DAY |          | (Junes   | \$\\\\\\\\\\\\\\\\\\\\\\\\\\\\\\\\\\\\\ |
| Ø4*25mm             | Ø4*35mm                                        | Ø8*30mm  | Ø3*15mm  | Ø6*33mm                                 |
| 16+1 pcs            | 2 pcs                                          | 8 pcs    | 26+2 pcs | 40+2 <sub>pcs</sub>                     |
| 6                   | Z pcs                                          | O pcs    | 20+2 pcs | 40+Zpcs                                 |
|                     |                                                |          |          |                                         |
| Ø15*9mm             |                                                |          |          |                                         |
| 40+2 <sub>pcs</sub> |                                                |          |          |                                         |