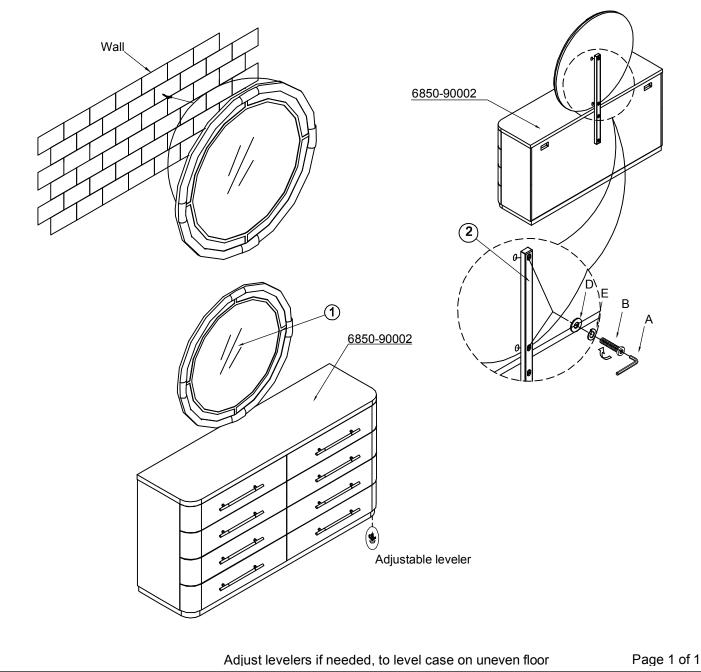

HF HOOKER ASSEMBLY INSTRUCTION

Item: 6850-90007-80 Round Mirror

Thank you for purchasing this quality product. Be sure to unpack carefully looking for small parts which may have come loose during shipment.

Read all instruction and study the drawing carefully before starting the assembly process.

| HARDWARE PACK |            |             |                                    |      | PART LIST |         |                |     |
|---------------|------------|-------------|------------------------------------|------|-----------|---------|----------------|-----|
| NO.           | DRAWING    | DESCRIPTION | SIZE                               | QTY  | NO.       | DRAWING | DESCRIPTION    | QTY |
| А             | 1          | Allen key   | 4mm                                | 1pc  | 1         | 0       | Mirror         | 1pc |
| В             | Olympic    | Bolt        | $\frac{1}{4}$ "×1- $\frac{1}{2}$ " | 2pcs | 2         |         | Mirror support | 1pc |
| С             | O'IIII     | Bolt        | <u>1</u> "×2"                      | 2pcs | <u>.</u>  |         |                |     |
| D             | $\bigcirc$ | Flat washer | $\frac{1}{4}$ "×19×2               | 4pcs |           |         |                |     |
| Е             | Ø          | Lock washer | <u>1</u> <sup>4</sup> "×12×3       | 4pcs |           |         |                |     |