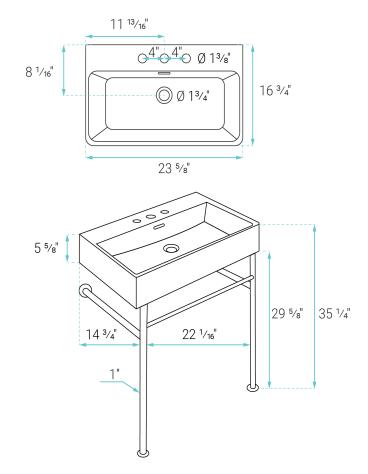

#### **SPECIFICATIONS:**

N.W: 48 lb.

D:  $16 \frac{3}{4}$ " x W:  $23 \frac{5}{8}$ " x H:  $35 \frac{1}{4}$ "

Inner Sink: D: 11  $^{7}/_{16}$ " x W: 22  $^{5}/_{8}$ " x H: 3  $^{7}/_{16}$ "

Basin Depth: 3 7/16"