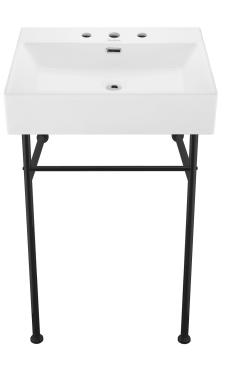

- · Sleek, one-piece sink
- · Glazed ceramic
- · Stainless steel legs for support
- · Towel bar for extra storage
- · Chrome-finish overflow
- Standard 1 3/4" drain hole
- Standard 1 3/8" faucet hole

#### **INSTALLATION:**

Wall-Mount

#### **COLORS & FINISHES:**

■ White & Matte Black: SM-CS771-3

#### **SPECIFICATIONS:**

N.W: 48 lb.

D:  $16 \frac{3}{4}$ " x W:  $23 \frac{5}{8}$ " x H:  $35 \frac{1}{4}$ "

Inner Sink: D: 11  $^{7}/_{16}$ " x W: 22  $^{5}/_{8}$ " x H: 3  $^{7}/_{16}$ "

Basin Depth: 3 7/16"

#### **INCLUDED PARTS:**

· Legs: SM-CSP06

• Installation Screws: SM-CSP01B

• Sink: SM-WS332-3

· Towel Bar: SM-CSP09

• Overflow Cover: SM-SPT03

### **REQUIRED PARTS** (sold separately):

Sink Drain \*

Drain Trap \*

Faucet \*

Water Supply Lines

\* Sold by Swiss Madison