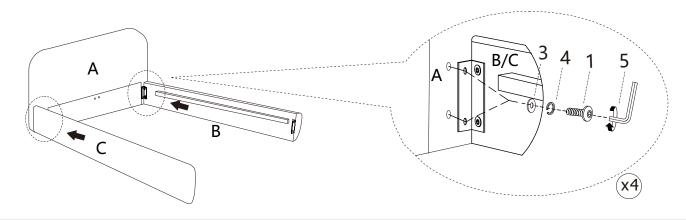

### STEP 2

### **BOX#1**

A. HEADBOARD

1 PC

| HARDWARE KIT PACKED IN BOX #2 |                          |                |        |  |
|-------------------------------|--------------------------|----------------|--------|--|
| 1                             | ALLEN BOLT(5/16"x1")     | <b>Olympia</b> | 20 PCS |  |
| 2                             | ALLEN BOLT(5/16"x2-1/2") | <b>Ommin</b>   | 2 PCS  |  |
| 3                             | FLAT WASHER(5/16")       |                | 22 PCS |  |
| 4                             | LOCK WASHER(5/16")       |                | 22 PCS |  |
| 5                             | ALLEN KEY(5/16")         |                | 1 PC   |  |

### BOX#2

Н

| _  |                          |        |
|----|--------------------------|--------|
| В. | RIGHT SIDE RAIL          | 1 PC   |
| C. | LEFT SIDE RAIL           | 1 PC   |
| D. | SIDE RAIL BRACKET        | 4 PCS  |
| E. | FOOTBOARD                | 1 PC   |
| F. | CENTER SLAT SUPPORT      | 1 PC   |
| G. | SLAT SUPPORT LEG         | 2 PCS  |
| Н. | SIDE RAIL SLAT CLIP      | 26 PCS |
| I. | SLAT                     | 26 PCS |
| J. | CENTER SUPPORT SLAT CLIP | 13 PCS |