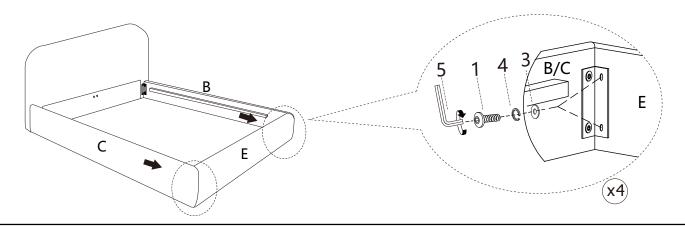

### STEP 3

### **BOX#1**

A. HEADBOARD

1 PC

| HARDWARE KIT PACKED IN BOX #2 |                          |                |        |  |
|-------------------------------|--------------------------|----------------|--------|--|
| 1                             | ALLEN BOLT(5/16"x1")     | <b>Olympia</b> | 20 PCS |  |
| 2                             | ALLEN BOLT(5/16"x2-1/2") | <b>Ommin</b>   | 2 PCS  |  |
| 3                             | FLAT WASHER(5/16")       |                | 22 PCS |  |
| 4                             | LOCK WASHER(5/16")       |                | 22 PCS |  |
| 5                             | ALLEN KEY(5/16")         |                | 1 PC   |  |

### BOX#2

Н

| _  |                          |        |
|----|--------------------------|--------|
| В. | RIGHT SIDE RAIL          | 1 PC   |
| C. | LEFT SIDE RAIL           | 1 PC   |
| D. | SIDE RAIL BRACKET        | 4 PCS  |
| E. | FOOTBOARD                | 1 PC   |
| F. | CENTER SLAT SUPPORT      | 1 PC   |
| G. | SLAT SUPPORT LEG         | 2 PCS  |
| Н. | SIDE RAIL SLAT CLIP      | 26 PCS |
| I. | SLAT                     | 26 PCS |
| J. | CENTER SUPPORT SLAT CLIP | 13 PCS |