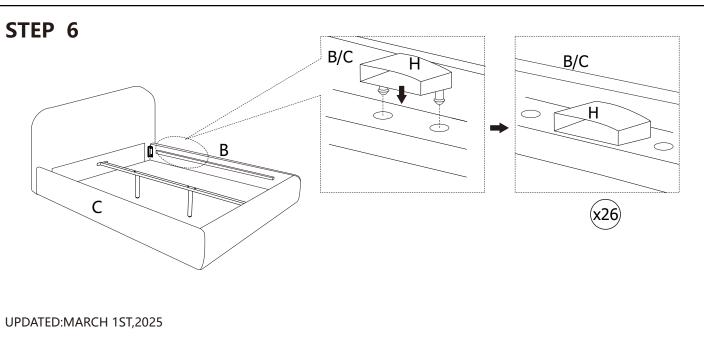

### BOX#2

Н

| _  |                          |        |
|----|--------------------------|--------|
| В. | RIGHT SIDE RAIL          | 1 PC   |
| C. | LEFT SIDE RAIL           | 1 PC   |
| D. | SIDE RAIL BRACKET        | 4 PCS  |
| E. | FOOTBOARD                | 1 PC   |
| F. | CENTER SLAT SUPPORT      | 1 PC   |
| G. | SLAT SUPPORT LEG         | 2 PCS  |
| Н. | SIDE RAIL SLAT CLIP      | 26 PCS |
| I. | SLAT                     | 26 PCS |
| J. | CENTER SUPPORT SLAT CLIP | 13 PCS |