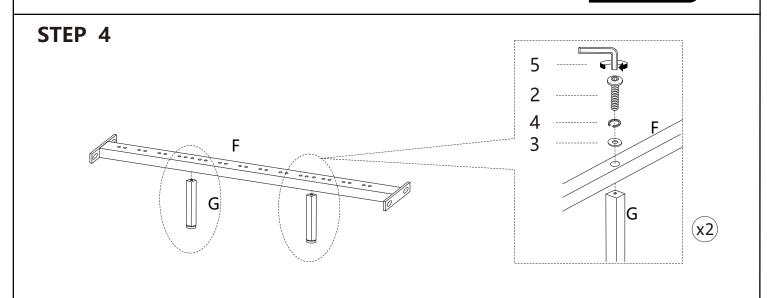

### **STOP**

- IF USING BED WITH AN ADJUSTABLE MATTRESS BASE, SKIP STEPS 4,5,6& 7 AND REFERENCE APPENDIX A: ADJUSTABLE MATTRESS BASE ASSEMBLY SUPPLEMENT.
- IF USING BED FRAME WITH A STANDARD BOX SPRING OR FOUNDATION, CONTINUE TO STEP 4.

### **BOX#1**

A. HEADBOARD

1 PC

| HARDWARE KIT PACKED IN BOX #2 |                          |                |        |  |
|-------------------------------|--------------------------|----------------|--------|--|
| 1                             | ALLEN BOLT(5/16"x1")     | <b>Olympia</b> | 20 PCS |  |
| 2                             | ALLEN BOLT(5/16"x2-1/2") | <b>Ommin</b>   | 2 PCS  |  |
| 3                             | FLAT WASHER(5/16")       |                | 22 PCS |  |
| 4                             | LOCK WASHER(5/16")       |                | 22 PCS |  |
| 5                             | ALLEN KEY(5/16")         |                | 1 PC   |  |

### BOX#2

Н

| _  |                          |        |
|----|--------------------------|--------|
| В. | RIGHT SIDE RAIL          | 1 PC   |
| C. | LEFT SIDE RAIL           | 1 PC   |
| D. | SIDE RAIL BRACKET        | 4 PCS  |
| E. | FOOTBOARD                | 1 PC   |
| F. | CENTER SLAT SUPPORT      | 1 PC   |
| G. | SLAT SUPPORT LEG         | 2 PCS  |
| Н. | SIDE RAIL SLAT CLIP      | 26 PCS |
| I. | SLAT                     | 26 PCS |
| J. | CENTER SUPPORT SLAT CLIP | 13 PCS |