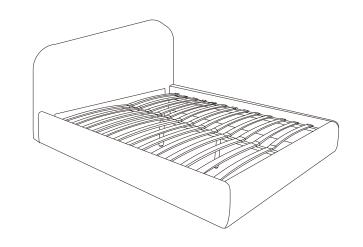

| 2 PCS  |  |
| 3                             | FLAT WASHER(5/16")       |                | 22 PCS |  |
| 4                             | LOCK WASHER(5/16")       |                | 22 PCS |  |
| 5                             | ALLEN KEY(5/16")         |                | 1 PC   |  |

### **FULLY ASSEMBLED**

### BOX#2

Н

| _  |                          |        |
|----|--------------------------|--------|
| В. | RIGHT SIDE RAIL          | 1 PC   |
| C. | LEFT SIDE RAIL           | 1 PC   |
| D. | SIDE RAIL BRACKET        | 4 PCS  |
| E. | FOOTBOARD                | 1 PC   |
| F. | CENTER SLAT SUPPORT      | 1 PC   |
| G. | SLAT SUPPORT LEG         | 2 PCS  |
| Н. | SIDE RAIL SLAT CLIP      | 26 PCS |
| I. | SLAT                     | 26 PCS |
| J. | CENTER SUPPORT SLAT CLIP | 13 PCS |













### STEP 1



### STEP 2



### STEP 3





### **STOP**

- IF USING BED WITH AN ADJUSTABLE MATTRESS BASE, SKIP STEPS 4,5,6& 7 AND REFERENCE APPENDIX A: ADJUSTABLE MATTRESS BASE ASSEMBLY SUPPLEMENT.
- IF USING BED FRAME WITH A STANDARD BOX SPRING OR FOUNDATION, CONTINUE TO STEP 4.

UPDATED:MARCH 1ST,2025









## FULL/QUEEN ASSEMBLY INSTRUCTIONS







#### INSTRUCTIONS FOR ADJUSTING LEVELERS:

POSITION THE BED IN YOUR ROOM. LOCATE LEVELERS UNDER EACH SUPPORT LEG ( G ).

TURN COUNTER-CLOCKWISE TO EXTEND, CLOCKWISE TO RETRACT.

ADJUST LEVELERS UNTIL EACH LEG SUPPORT IS APPLYING EQUAL UPWARD PRESSURE ON THE CENTER SLAT.

UPDATED:MARCH 1ST,2025



#### **MAINTENANCE INSTRUCTIONS:**

- PERIODICALLY CHECK ALL FITTINGS AND TIGHTEN IF NECESSARY, AS THEY CAN LOOSEN OVER TIME.
- ALWAYS