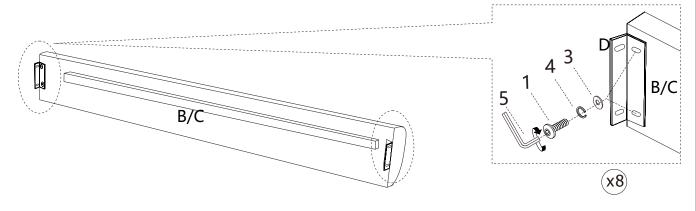

### STEP 1

### **BOX#1**

A. HEADBOARD

1 PC

| HARDWARE KIT PACKED IN BOX #2 |                          |                |        |  |
|-------------------------------|--------------------------|----------------|--------|--|
| 1                             | ALLEN BOLT(5/16"x1")     | <b>Olympia</b> | 20 PCS |  |
| 2                             | ALLEN BOLT(5/16"x2-1/2") | <b>Ommin</b>   | 2 PCS  |  |
| 3                             | FLAT WASHER(5/16")       |                | 22 PCS |  |
| 4                             | LOCK WASHER(5/16")       |                | 22 PCS |  |
| 5                             | ALLEN KEY(5/16")         |                | 1 PC   |  |

### BOX#2

Н

| _  |                          |        |
|----|--------------------------|--------|
| В. | RIGHT SIDE RAIL          | 1 PC   |
| C. | LEFT SIDE RAIL           | 1 PC   |
| D. | SIDE RAIL BRACKET        | 4 PCS  |
| E. | FOOTBOARD                | 1 PC   |
| F. | CENTER SLAT SUPPORT      | 1 PC   |
| G. | SLAT SUPPORT LEG         | 2 PCS  |
| Н. | SIDE RAIL SLAT CLIP      | 26 PCS |
| I. | SLAT                     | 26 PCS |
| J. | CENTER SUPPORT SLAT CLIP | 13 PCS |