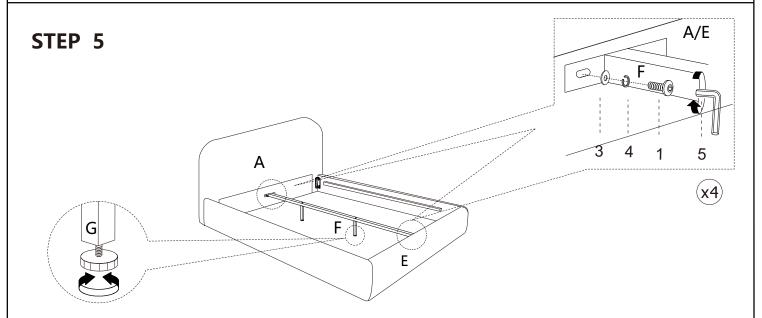

### STEP 1

### STEP 2

### STEP 3

#### INSTRUCTIONS FOR ADJUSTING LEVELERS:

POSITION THE BED IN YOUR ROOM. LOCATE LEVELERS UNDER EACH SUPPORT LEG ( G ).

TURN COUNTER-CLOCKWISE TO EXTEND, CLOCKWISE TO RETRACT.

ADJUST LEVELERS UNTIL EACH LEG SUPPORT IS APPLYING EQUAL UPWARD PRESSURE ON THE CENTER SLAT.