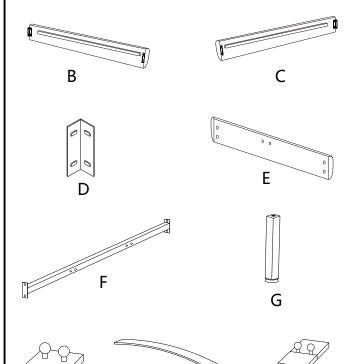

### BOX#2

Н

| _  |                          |        |
|----|--------------------------|--------|
| В. | RIGHT SIDE RAIL          | 1 PC   |
| C. | LEFT SIDE RAIL           | 1 PC   |
| D. | SIDE RAIL BRACKET        | 4 PCS  |
| E. | FOOTBOARD                | 1 PC   |
| F. | CENTER SLAT SUPPORT      | 1 PC   |
| G. | SLAT SUPPORT LEG         | 2 PCS  |
| Н. | SIDE RAIL SLAT CLIP      | 26 PCS |
| I. | SLAT                     | 26 PCS |
| J. | CENTER SUPPORT SLAT CLIP | 13 PCS |