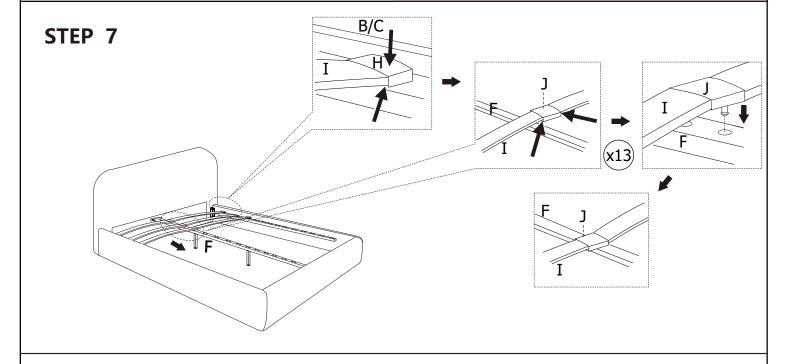

### BOX#2

Н

| _  |                          |        |
|----|--------------------------|--------|
| В. | RIGHT SIDE RAIL          | 1 PC   |
| C. | LEFT SIDE RAIL           | 1 PC   |
| D. | SIDE RAIL BRACKET        | 4 PCS  |
| E. | FOOTBOARD                | 1 PC   |
| F. | CENTER SLAT SUPPORT      | 1 PC   |
| G. | SLAT SUPPORT LEG         | 2 PCS  |
| Н. | SIDE RAIL SLAT CLIP      | 26 PCS |
| I. | SLAT                     | 26 PCS |
| J. | CENTER SUPPORT SLAT CLIP | 13 PCS |