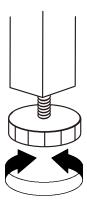

#### INSTRUCTIONS FOR ADJUSTING LEVELERS:

POSITION THE BED IN YOUR ROOM. LOCATE LEVELERS UNDER EACH SUPPORT LEG ( G ).

TURN COUNTER-CLOCKWISE TO EXTEND, CLOCKWISE TO RETRACT.

ADJUST LEVELERS UNTIL EACH LEG SUPPORT IS APPLYING EQUAL UPWARD PRESSURE ON THE CENTER SLAT.