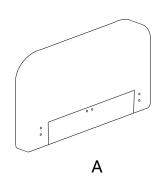

### **BOX#1**

A. HEADBOARD

1 PC

| HARDWARE KIT PACKED IN BOX #2 |                          |                |        |  |
|-------------------------------|--------------------------|----------------|--------|--|
| 1                             | ALLEN BOLT(5/16"x1")     | <b>Olympia</b> | 20 PCS |  |
| 2                             | ALLEN BOLT(5/16"x2-1/2") | <b>Ommin</b>   | 2 PCS  |  |
| 3                             | FLAT WASHER(5/16")       |                | 22 PCS |  |
| 4                             | LOCK WASHER(5/16")       |                | 22 PCS |  |
| 5                             | ALLEN KEY(5/16")         |                | 1 PC   |  |