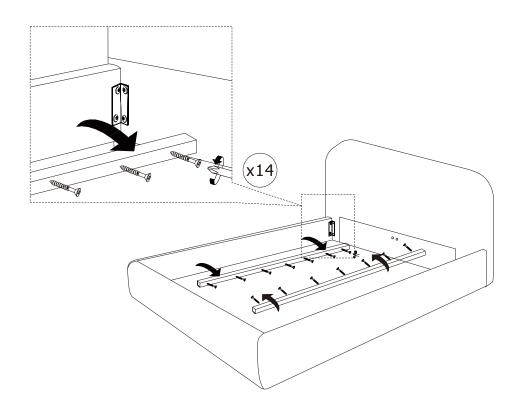

### BOX#2

Н

| _  |                          |        |
|----|--------------------------|--------|
| В. | RIGHT SIDE RAIL          | 1 PC   |
| C. | LEFT SIDE RAIL           | 1 PC   |
| D. | SIDE RAIL BRACKET        | 4 PCS  |
| E. | FOOTBOARD                | 1 PC   |
| F. | CENTER SLAT SUPPORT      | 1 PC   |
| G. | SLAT SUPPORT LEG         | 2 PCS  |
| Н. | SIDE RAIL SLAT CLIP      | 26 PCS |
| I. | SLAT                     | 26 PCS |
| J. | CENTER SUPPORT SLAT CLIP | 13 PCS |

### STEP 1

### STEP 2

### STEP 3