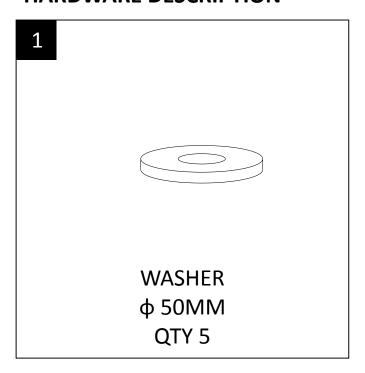

#### HARDWARE DESCRIPTION

**NEED HELP?** For help with assembly or if you are missing a part, Please call customer service at 1-866-518-0120 ext. 262 (9 am to 4 pm EST)