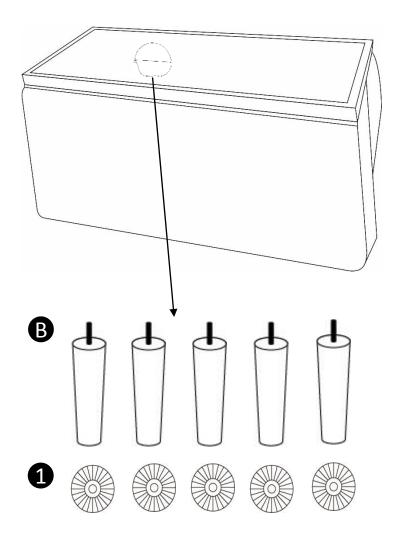

#### STEP 1

Place the Sofa (A) on its back on a flat smooth surface. Remove the Legs (B) and Hardware from inside the fabric of the bottom of the Sofa (A).

### STEP 2

Attach the Legs (B) to the Sofa (A) with Washer (1).