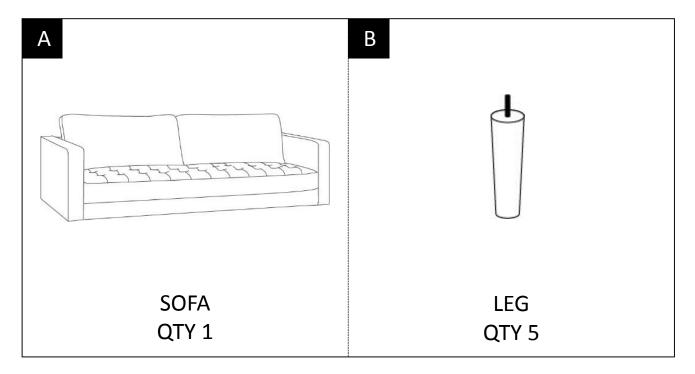

e manual tools.

Requires 2 people for ease of assembly.

#### **CARE and MAINTENANCE**

Wipe regularly with clean water and a damp, clean, soft white cloth.

General cleaning can be done as needed with a mild detergent and water solution. Always rinse with clean water and dry.

For heavy soiling, dampen a soft white cloth or soft bristle brush. Use care as scrubbing can damage the surface.

More difficult stains can be treated, but this should be occasional, not daily, cleaning. ANY cleaning solution used must be removed with clean water and a clean white cloth. Cleaning residue left on the material can cause it to dry out and crack, or affect the color.

DO NOT use any cleaners with corrosive ingredients (lye, acids or ammonia).

### **PRE-ASSEMBLY INFORMATION**

#### PARTS DESCRIPTION



#### HARDWARE DESCRIPTION



**NEED HELP?** For help with assembly or if you are missing a part, Please call customer service at 1-866-518-0120 ext. 262 (9 am to 4 pm EST)

## **ASSEMBLY**

#### STEP 1



Place the Sofa (A) on its back on a flat smooth surface. Remove the Legs (B) and Hardware from inside the fabric of the bottom of the Sofa (A).

# **ASSEMBLY**

### STEP 2



Attach the Legs (B) to the Sofa (A) with Washer (1).

# **ASSEMBLY**

#### STEP 3



Use the zipper to close the fabric on the bottom of Sofa (A). Turn Sofa right side up.





#### **WARRANTY**

Thank you for purchasing a **Simpli Home – Wyndenhall – Brooklyn + Max** product. These products have been made to demanding, high-quality standards and are guaranteed for domestic use against manufacturing faults for a pe