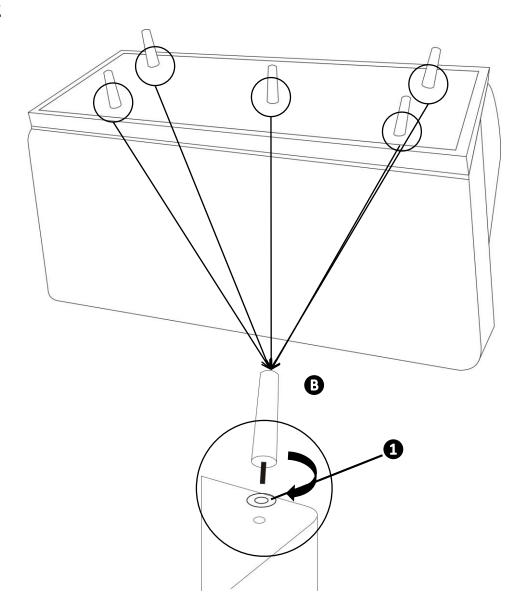

the surface.

More difficult stains can be treated, but this should be occasional, not daily, cleaning. ANY cleaning solution used must be removed with clean water and a clean white cloth. Cleaning residue left on the material can cause it to dry out and crack, or affect the color.

DO NOT use any cleaners with corrosive ingredients (lye, acids or ammonia).

### **PRE-ASSEMBLY INFORMATION**

#### PARTS DESCRIPTION



#### HARDWARE DESCRIPTION



**NEED HELP?** For help with assembly or if you are missing a part, Please call customer service at 1-866-518-0120 ext. 262 (9 am to 4 pm EST)

## **ASSEMBLY**

#### STEP 1



Place the Sofa (A) on its back on a flat smooth surface. Remove the Legs (B) and Hardware from inside the fabric of the bottom of the Sofa (A).

# **ASSEMBLY**

### STEP 2



Attach the Legs (B) to the Sofa (A) with Washer (1).

# **ASSEMBLY**

#### STEP 3



Use the zipper to close the fabric on the bottom of Sofa (A). Turn Sofa right side up.





#### **WARRANTY**

Thank you for purchasing a **Simpli Home – Wyndenhall – Brooklyn + Max** product. These products have been made to demanding, high-quality standards and are guaranteed for domestic use against manufacturing faults for a period of 12 months from the date of purchase. This warranty does not affect your statutory rights.

In case of any malfunction of your product (failure, missing parts, etc.) please contact us at our toll free service line at 1-866-518-0120 ext. 262 from 9 am to 4 pm, Monday to Friday, Eastern Standard Time or by email at customerservice@simpli-home.com.

We reserve the right to