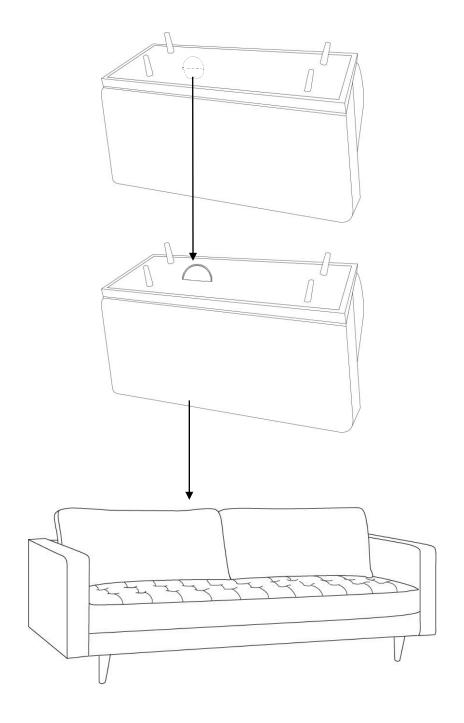

#### STEP 1

Place the Sofa (A) on its back on a flat smooth surface. Remove the Legs (B) and Hardware from inside the fabric of the bottom of the Sofa (A).

### STEP 2

Attach the Legs (B) to the Sofa (A) with Washer (1).

#### STEP 3

Use the zipper to close the fabric on the bottom of Sofa (A). Turn Sofa right side up.