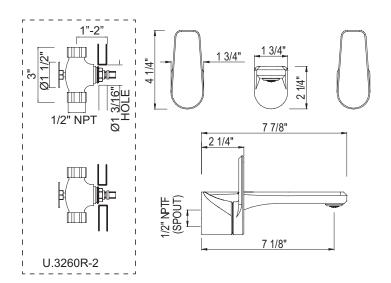

# • 1/2" wall valve lav set with separate spout and handles

- 7 7/8" wall mount spout with 1/2" inlet
- 7 1/8" wall to center of outlet
- 1/2" female nipple needed
- 1/4-turn ceramic disc valves
- U.6702 remote pop-up set available
- Rough valve sold separately
- Order U.3260R-2 lever wall rough valve
- 1.2 GPM

**FEATURES** 

- Matching tub filler U.3495
- Suggested handle to handle distance is 8"