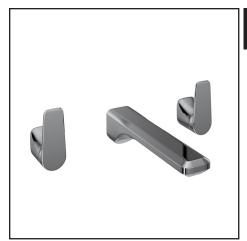

### PERRIN & ROWE® HOXTON™ WALL MOUNT WIDESPREAD LAVATORY FAUCET

## U.3478LS

# • 1/2" wall valve lav set with separate spout and handles

- 7 7/8" wall mount spout with 1/2" inlet
- 7 1/8" wall to center of outlet
- 1/2" female nipple needed
- 1/4-turn ceramic disc valves
- U.6702 remote pop-up set available
- Rough valve sold separately
- Order U.3260R-2 lever wall rough valve
- 1.2 GPM

**FEATURES** 

- Matching tub filler U.3495
- Suggested handle to handle distance is 8"