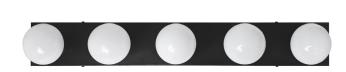

## 5-Light Indoor Dimmable Vanity Light Matte Black

2" Depth Without Bulb

## **SPECIFICATIONS**

MOUNTING: Wall Mount

SLOPED CEILING ADAPTABLE:

LAMPTYPE I: Incandescent

**BULB INCLUDED:** No WATTS PER BULB: 60W

TOTAL WATTAGE: 300W

DIMMABLE: Yes MATERIAL CONSTRUCTION: Iron

**ASSEMBLED DIMENSIONS:** 4.33" H × 30" L × 2" D