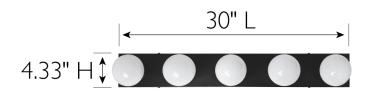

## **SPECIFICATIONS**

MOUNTING: Wall Mount

SLOPED CEILING ADAPTABLE:

LAMPTYPE I: Incandescent

**BULB INCLUDED:** No WATTS PER BULB: 60W

TOTAL WATTAGE: 300W

DIMMABLE: Yes MATERIAL CONSTRUCTION: Iron

**ASSEMBLED DIMENSIONS:** 4.33" H × 30" L × 2" D

WEIGHT: 3.5 lbs.

4.33" H × 30" W × .80" D **BACKPLATE DIMENSIONS:** 

CANOPY/PLATE DIMENSIONS: N/A **GLASS/SHADE DIMENSIONS:** N/A **GLASS/SHADE MATERIAL:** N/A GLASS/SHADE TYPE: N/A GLASS/SHADE COLOR: N/A