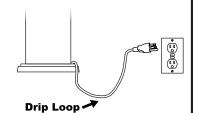

# **A** IMPORTANT SAFETY INFORMATION **A**

- · For outdoor or indoor use.
- · Avoid exposure to rain and high moisture.
- Prevent risk of electric shock by ensuring the power cord has a drip loop; a diagram is shown on the right.
- Ensure the power cord is away from traffic areas where it could become a trip hazard.
- Keep power cord away from all heat sources.
- Always turn the switch off and unplug the power supply before changing the light bulb.
- Never use the lamp if any wires or fixtures are damaged.
- Only use a compatible A19/E26 replacement bulb. Wait until the light bulb is cool before replacing.
- Store indoors during freezing temperatures.