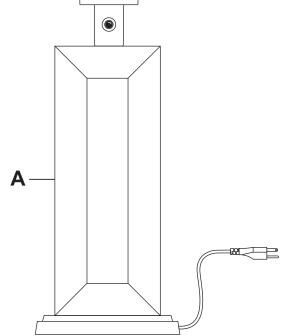

### OPEN RECTANGLE SLATE OUTDOOR TABLE LAMP GSI-7591

Review all assembly and care information before using this product. Save this manual for future reference.

| No. | Parts      | QTY. |
|-----|------------|------|
| Α   | Lamp       | 1    |
| В   | Bulb Cover | 1    |
| С   | Lamp Shade | 1    |
| D   | Light Bulb | 1    |

#### **ASSEMBLY**

- 1. Install Light Bulb (D) into Lamp (A).
- 2. Affix Bulb Cover (B) to the lamp socket.
- 3. Place Lamp Shade (C) on the bulb cover.
- 4. Plug the power cord directly into a properly grounded GFCI outlet.