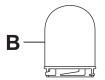

### OPEN RECTANGLE SLATE OUTDOOR TABLE LAMP GSI-7591

Review all assembly and care information before using this product. Save this manual for future reference.

| No. | Parts      | QTY. |
|-----|------------|------|
| Α   | Lamp       | 1    |
| В   | Bulb Cover | 1    |
| С   | Lamp Shade | 1    |
| D   | Light Bulb | 1    |

#### **ASSEMBLY**

- 1. Install Light Bulb (D) into Lamp (A).
- 2. Affix Bulb Cover (B) to the lamp socket.
- 3. Place Lamp Shade (C) on the bulb cover.
- 4. Plug the power cord directly into a properly grounded GFCI outlet.