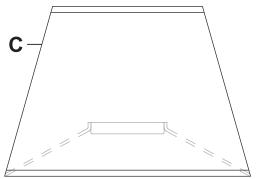

### OPEN RECTANGLE SLATE OUTDOOR TABLE LAMP GSI-7591

Review all assembly and care information before using this product. Save this manual for future reference.

| No. | Parts      | QTY. |
|-----|------------|------|
| Α   | Lamp       | 1    |
| В   | Bulb Cover | 1    |
| С   | Lamp Shade | 1    |
| D   | Light Bulb | 1    |

#### **ASSEMBLY**

- 1. Install Light Bulb (D) into Lamp (A).
- 2. Affix Bulb Cover (B) to the lamp socket.
- 3. Place Lamp Shade (C) on the bulb cover.
- 4. Plug the power cord directly into a properly grounded GFCI outlet.