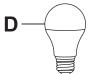

### OPEN RECTANGLE SLATE OUTDOOR TABLE LAMP GSI-7591

Review all assembly and care information before using this product. Save this manual for future reference.

| No. | Parts      | QTY. |
|-----|------------|------|
| Α   | Lamp       | 1    |
| В   | Bulb Cover | 1    |
| С   | Lamp Shade | 1    |
| D   | Light Bulb | 1    |

#### **ASSEMBLY**

- 1. Install Light Bulb (D) into Lamp (A).
- 2. Affix Bulb Cover (B) to the lamp socket.
- 3. Place Lamp Shade (C) on the bulb cover.
- 4. Plug the power cord directly into a properly grounded GFCI outlet.