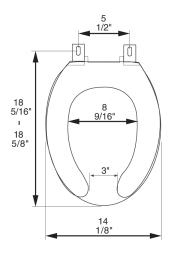

## **Product Specifications**

Hinge Design: Slip-fit hinge

Ring Thickness: 5/8"

Ring Thickness with Bumper: 3/4" Height of Seat with Cover: 1 3/8"

Size: ANSI Standard Toilet - Meets Z124.5 Section 5.1.2