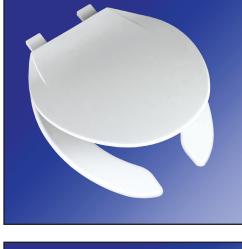

ort™ Seats

# Model Number C8033-O

## **Standard Plastic Toilet Seat**

Elongated Open Front with Cover

# Category

HOSPITALITY

#### **Features**

- Injection molded durable polypropylene plastic with UV protection
- · Molded in bumpers
- · Matching adjustable hinge
- · Corrosion proof POM nuts, bolts and washers
- · Rubberized non-skid pads
- Top mount design
- · Extra-large pintels for stability

### **Seat Color/Finish**

Specify white, bone and biscuit

## **Hinge Color/Finish**

Specify white, bone and biscuit

## **Product Specifications**

Hinge Design: Slip-fit hinge

Ring Thickness: 5/8"

Ring Thickness with Bumper: 3/4" Height of Seat with Cover: 1 3/8"

Size: ANSI Standard Toilet - Meets Z124.5 Section 5.1.2

#### **Additional Information**

All seats feature UV protection.









Corrosion proof, self-aligning hardware



Slip-fit "living" hinge covers