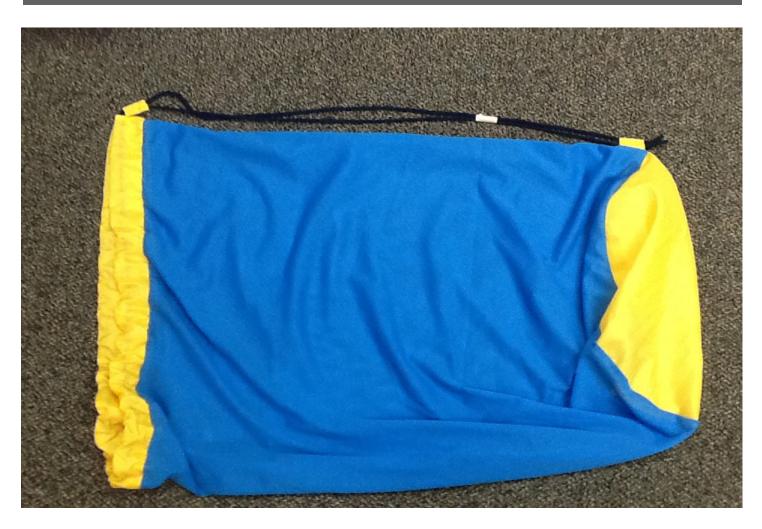

# **Material Specs:**

The blue mesh is 65g, the polyester yellow cloth is 65g. Yellow band at top is 25" (635 mm) wide when laid flat and pulled tight Length of blue mesh is 30-5/8" (778 mm) Diameter of yellow cloth at bottom is 15-5/8" (397 mm)

Black woven 3/16" (4.77 mm) fabric cord is knotted and secured at bottom and top with 1 3/8" (35 mm), double stitched, nylon sleeves.

Yellow fabric band at top holds black pull cord and is double seam stitched to blue mesh. All edges are serge stitched.