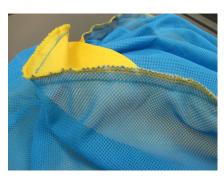

Black woven 3/16" (4.77 mm) fabric cord is knotted and secured at bottom and top with 1 3/8" (35 mm), double stitched, nylon sleeves.

Yellow fabric band at top holds black pull cord and is double seam stitched to blue mesh. All edges are serge stitched.