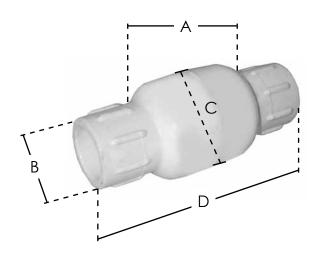

This product and others like it can be found in the Jones Stephens catalog.
Call today to order your catalog or download it from our website:

www.plumbest.com

| PART NO. | SIZE | A      | В              | C      | D      |
|----------|------|--------|----------------|--------|--------|
| □ C30100 | 1"   | 3 1/4" | 1 <i>5</i> /8" | 2 3/8" | 5 5/8" |