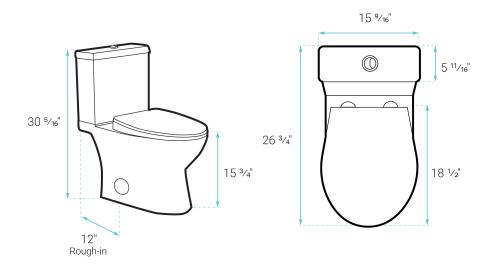

#### Installation:

- Floor mount
- Standard 12" rough-in

### Specifications:

- N.W: 95.0 lb.

- L: 26 3/4" x W: 15 9/16" x H: 30 5/16"