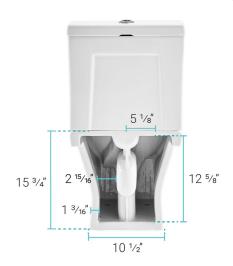

## Caché

# Two-Piece Toilet SM-2T220



#### **Included Parts:**

- Tank: SM-2T220-T - Bowl: SM-2T220-B - QO Feet: SM-QQF01

- Quick-Release Seat: SM-QRS05

Tank Lid: SM-TTL38Fill Valve: SM-TPT04Flush Valve: SM-TPT84

- Dual Flush Push Button: SM-TPT17

- Tank Mounting Kit: SM-TPT111

- Side Bolt Covers: SM-TPT10

- Wax Ring & Toilet Bolts: SM-TPT01



#### Features:

- Two-piece design
- Glazed ceramic, skirted trapway
- Elongated bowl
- 15.7" bowl height with seat
- Dual, gravity flush 1.1/1.6 GPF
- Quick-release, soft-close seat

#### Installation:

- Floor mount
- Standard 12" rough-in

#### Colors & Finishes:

☐ White: SM-2T220

### Specifications:

- N.W: 95.0 lb.

- L: 26 3/4" x W: 15 9/16" x H: 30 5/16"