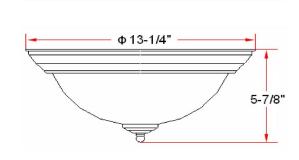

ASSEMBLED DIMENSIONS: 5.9"  $H \times 13.25$ "  $L \times 13.25$ " D

WEIGHT: 6.19 lbs.

BACKPLATE DIMENSIONS: N/A
CANOPY/PLATE DIMENSIONS: N/A

GLASS/SHADE DIMENSIONS: 3.9"  $H \times 10" L \times 10" D$ 

GLASS/SHADE MATERIAL: Glass
GLASS/SHADE TYPE: Alabaster
GLASS/SHADE COLOR: White