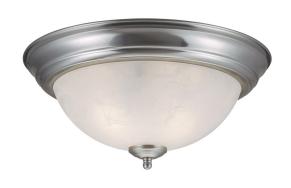

## Millbridge 2-Light Ceiling Light Satin Nickel

## **SPECIFICATIONS**

MOUNTING: Flush Mount

SLOPED CEILING ADAPTABLE: No

LAMPTYPE I: 2 lamps 60W Incandescent

BULB INCLUDED: No
WATTS PER BULB: 60W
TOTAL WATTAGE: 120W
DIMMABLE: Yes

MATERIAL CONSTRUCTION: Steel