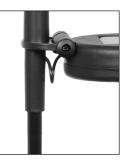

## Garden Stake Assembly Instructions

**Note:** Branch pole will vary depending on the item purchased.

Attach branch pole (A) to stake pole (B) by sliding stake pole into branch pole.