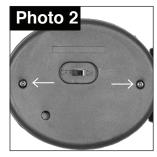

The battery may need to be replaced after a year of continuous use. To replace, open the battery compartment by unscrewing the two screws (Photo #2) and pulling the battery cover off the unit (Photo #3). Replace the battery with a 600mAh Ni-MH AA 1.2V rechargeable battery (Photo #4). The capacity of the replacement battery shall not be less than the recommended capacity. Replace the battery cover and screw two screws in firmly to seal the unit.