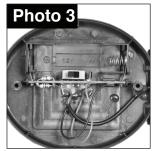

The battery may need to be replaced after a year of continuous use. To replace, open the battery compartment by unscrewing the two screws (Photo #2) and pulling the battery cover off the unit (Photo #3). Replace the battery with a 600mAh Ni-MH AA 1.2V rechargeable battery (Photo #4). The capacity of the replacement battery shall not be less than the recommended capacity. Replace the battery cover and screw two screws in firmly to seal the unit.