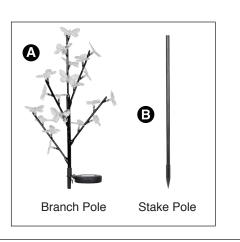

## Garden Stake Assembly Instructions

**Note:** Branch pole will vary depending on the item purchased.

Attach branch pole (A) to stake pole (B) by sliding stake pole into branch pole.