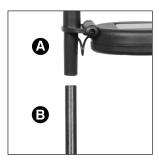

## Garden Stake Assembly Instructions

**Note:** Branch pole will vary depending on the item purchased.

Attach branch pole (A) to stake pole (B) by sliding stake pole into branch pole.