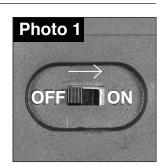

## OPERATION

ON/OFF: The unit is shipped in the OFF position. Locate the ON/OFF button on the bottom of the unit and slide it into the ON position (Photo #1). In the ON position, the solar cell will light up automatically at dusk and will shut OFF automatically when the solar panel is exposed to daylight.