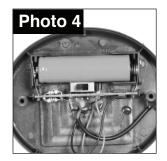

The battery may need to be replaced after a year of continuous use. To replace, open the battery compartment by unscrewing the two screws (Photo #2) and pulling the battery cover off the unit (Photo #3). Replace the battery with a 600mAh Ni-MH AA 1.2V rechargeable battery (Photo #4). The capacity of the replacement battery shall not be less than the recommended capacity. Replace the battery cover and screw two screws in firmly to seal the unit.