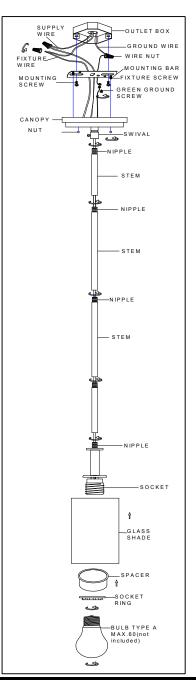

### ASSEMBLY AND INSTALLATION

Turn off the power at fuse or circuit breaker

- 1. Gently take all parts out of the package, lay them on a smooth surface and unscrew the WIRE NUT. Carefully pull the wires through the STEMS in to CANOPY. Thread ROD NIPPLE into STEM. Attach as many of the STEMS as desired to make suitable height.
- 2. Attach the first STEMS to the SWIVEL located at bottom of CANOPY. Attach the last STEMS to FIXTURE SOCKET ASSEMBLY and carefully pull excess wires through CANOPY.
- 3. Attach MOUNTING BAR to the OUTLET BOX using (2) MOUNTING SCREWS.
- Make wire connections with WIRE NUTS: A-Connect the black wire from the Fixture to the black supply wires. B-Connect the white wire from the Fixture to the white supply wires. C-Attach the fixture ground wire to the CROSS BAR with the GREEN GROUND SCREW. Then connect it to the supply GROUND WIRE with the WIRE NUTS. Carefully tuck wires back into the OUTLET BOX.
- 5. Attach the CANOPY over the OUTLET BOX and tighten the NUT on to the FIXTURE SCREWS.
- 6. Locate the GLASS SHADE and SPACER pass over the SOCKET, Thread SOCKET RING onto end of the SOCKET. Hand tighten until snug.
- 7. Install BULBS with TYPE A MAX. 60W wattage (not included).