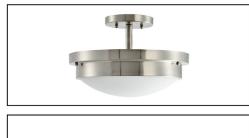

## Harris 2-Light Dimmable Dual Mount Ceiling Light Satin Nickel

**DUAL MOUNT** 

## **SPECIFICATIONS**

MOUNTING: Flush Mount

SLOPED CEILING ADAPTABLE:

LAMP TYPE: Maximum 60W

Medium Base Bulb

**BULB INCLUDED:** No WATTS PER BULB: 60W **TOTAL WATTAGE:** 120W **DIMMABLE:** Yes MATERIAL CONSTRUCTION: Iron

ASSEMBLED DIMENSIONS: 8.5" H × I3" L × I3" D

WEIGHT: 3.3 lbs.

**BACKPLATE DIMENSIONS:** N/A

CANOPY/PLATE DIMENSIONS: 0.79" H × 5.3" W × 5.3" D **GLASS/SHADE DIMENSIONS:** 2.38" H × 11.25" L × 11.25" D

**GLASS/SHADE MATERIAL:** Glass GLASS/SHADE TYPE: Frosted GLASS/SHADE COLOR: Frosted LED BRIGHTNESS (LUMENS):