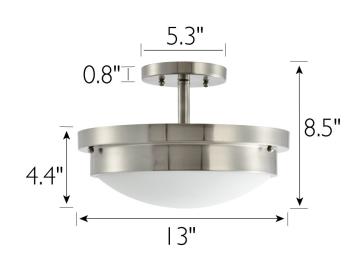

ASSEMBLED DIMENSIONS: 8.5" H × I3" L × I3" D

WEIGHT: 3.3 lbs.

**BACKPLATE DIMENSIONS:** N/A

CANOPY/PLATE DIMENSIONS: 0.79" H × 5.3" W × 5.3" D **GLASS/SHADE DIMENSIONS:** 2.38" H × 11.25" L × 11.25" D

**GLASS/SHADE MATERIAL:** Glass GLASS/SHADE TYPE: Frosted GLASS/SHADE COLOR: Frosted LED BRIGHTNESS (LUMENS):