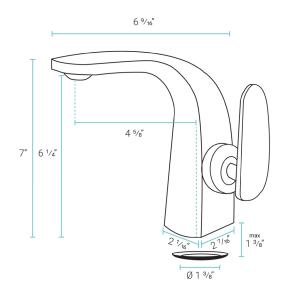

## Specifications:

- N.W: 4.54 lb.
- L: 6 <sup>9</sup>/<sub>16</sub>" x W: 2 <sup>1</sup>/<sub>16</sub>" x H: 7"
- Water supply line: 19 11/16"