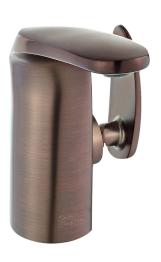

# **Bathroom Faucet**

SM-BF000R

### Colors & Finishes:

- Chrome: SM-BF00C
- Brushed Nickel: SM-BF00BN
- Brushed Gold: SM-BF00BG
- Matte Black: SM-BF00MB
- Oil Rubbed Bronze: SM-BF000R