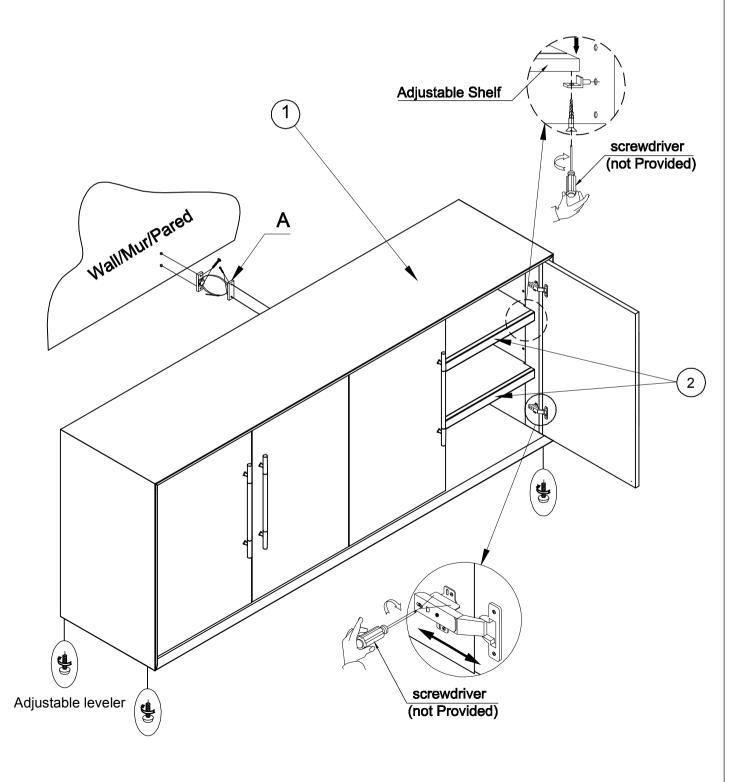

## HARDWARE PACK

| $\overline{}$ | Λ | ь. | _ | <br>-   | г |
|---------------|---|----|---|---------|---|
| $\mathbf{P}$  | Δ | R' |   | <br>เรา |   |
|               |   |    |   |         |   |

| NO. | DRAWING | DESCRIPTION            | SIZE | QTY  | NO. | DRAWING | DESCRIPTION      | QTY  |
|-----|---------|------------------------|------|------|-----|---------|------------------|------|
| Α   | p       | Anti tip hardware pack |      | 1set | 1   |         | Cabinet          | 1pc  |
|     |         |                        |      |      | 2   |         | Adjustable Shelf | 4pcs |