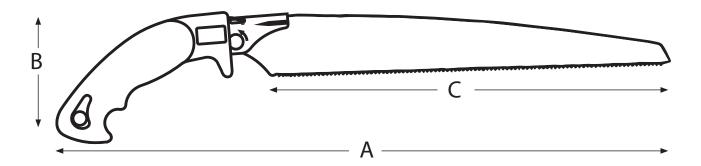

| Part No. | Description             | Α       | В  | С   |
|----------|-------------------------|---------|----|-----|
| S49008   | 12" E-Z Stroke Pipe Saw | 18-1/2″ | 3″ | 12″ |
| S49007   | 12" Replacement Blade   | -       | -  | 12" |