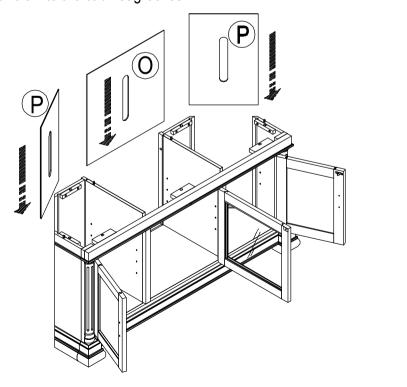

#### Step 4

Slide all back panels into the cabinet grooves.

## **Assembly Steps**

## Two person assembly recommended.