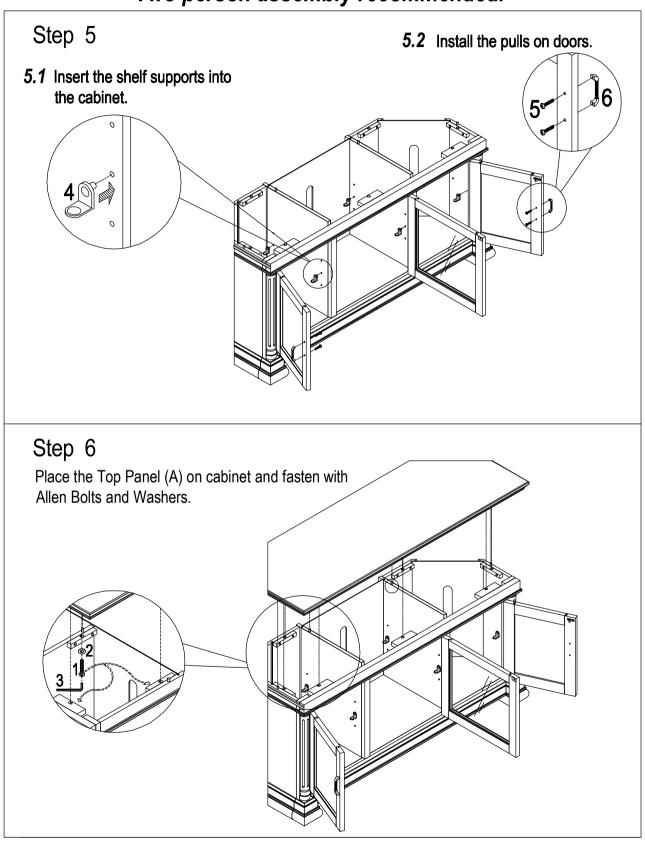

## Hardware List

| Item | Hardware | Description                 | Quantity |
|------|----------|-----------------------------|----------|
| 1    |          | Allen Bolt<br>1/4"x1-1/8"   | 11PCS    |
| 2    |          | Flat Washer<br>1/4"x12mm    | 11PCS    |
| 3    |          | Allen Wrench                | 1PC      |
| 4    |          | Shelf Support               | 12PCS    |
| 5    |          | Machine Screw<br>5/32"x7/8" | 4PCS     |
| 6    |          | Door Pull                   | 2PCS     |

## **Assembly Steps**

## Two person assembly recommended.

--7----

--8