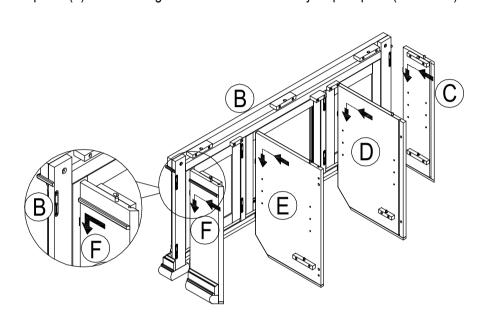

#### Step 1

Insert the fastening hardware of side panel (F) onto the fastening hardware of front frame (B), push down the side panel (F) to make it tight. Do the same assembly step on parts (E & D & C) .

#### Step 2

Fasten the Right Back Panel (H) with two bolts on Right Vertical Partition (E). Do the same thing on the Left Back Panel (G) and Left Vertical Partition (D).