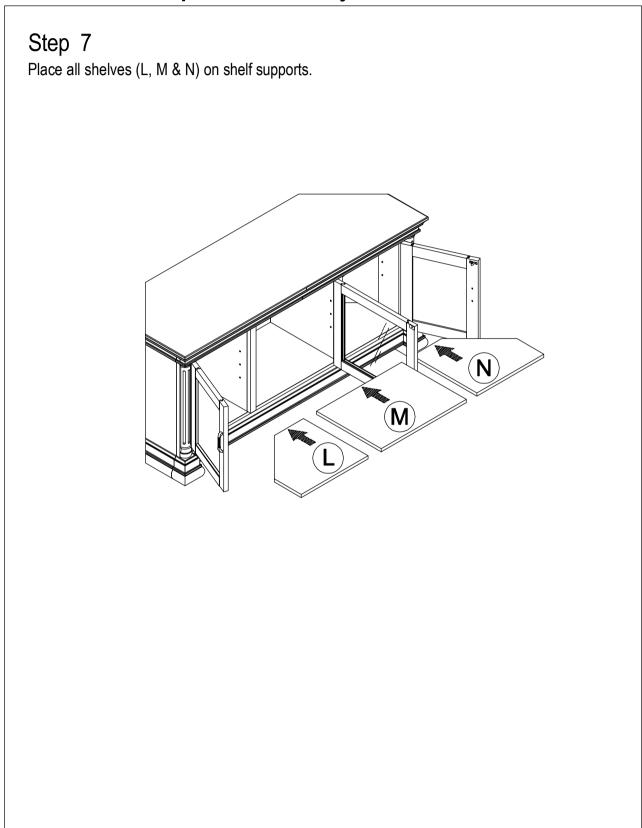

# Parts List

| Item | Parts | Description             | Quantity |
|------|-------|-------------------------|----------|
| I    |       | Left Bottom Panel       | 1PC      |
| J    |       | Middle Bottom Panel     | 1PC      |
| K    |       | Right Bottom Panel      | 1PC      |
| L    |       | Left Adjustable Shelf   | 1PC      |
| M    |       | Middle Adjustable Shelf | 1PC      |
| N    |       | Right Adjustable Shelf  | 1PC      |
| 0    |       | Middle Back Panel       | 1PC      |
| Р    |       | Side Back Panels        | 2PCS     |