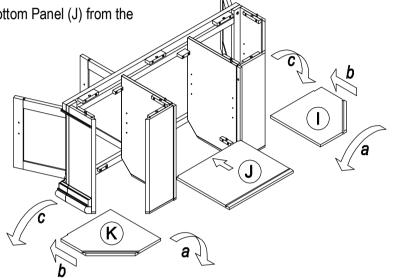

#### Step 3

**3.1** Open the doors and insert the Side Bottom Panels (I and K) from the back of the unit. Tilt into vertical position to fit through the back opening and carefully return to flat position as it gets fully in to the case (See direction arrows **a,b** and **c**).

**3.2** Insert the Center Bottom Panel (J) from the back of the unit.