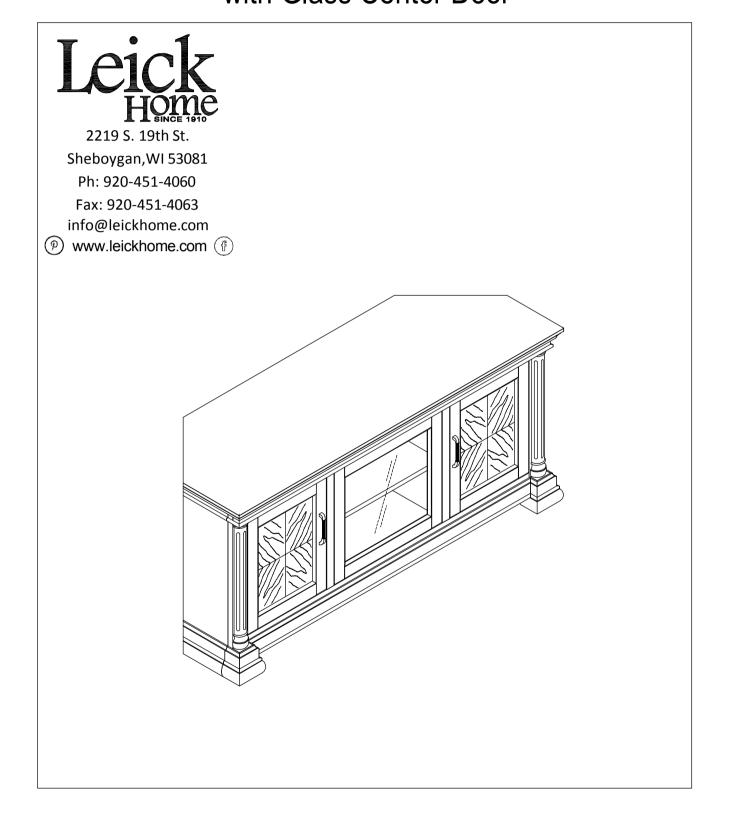

# ITEM #81685 Corvino 54" Corner TV Console with Glass Center Door



## Hardware List

| Item | Hardware | Description                 | Quantity |
|------|----------|-----------------------------|----------|
| 1    |          | Allen Bolt<br>1/4"x1-1/8"   | 11PCS    |
| 2    |          | Flat Washer<br>1/4"x12mm    | 11PCS    |
| 3    |          | Allen Wrench                | 1PC      |
| 4    |          | Shelf Support               | 12PCS    |
| 5    |          | Machine Screw<br>5/32"x7/8" | 4PCS     |
| 6    |          | Door Pull                   | 2PCS     |

-----1-----

----2-

# Parts List

| Item | Part | Description              | Quantity |
|------|------|--------------------------|----------|
| A    |      | Top Panel                | 1PC      |
| В    |      | Front Frame              | 1PC      |
| С    |      | Left Side Panel