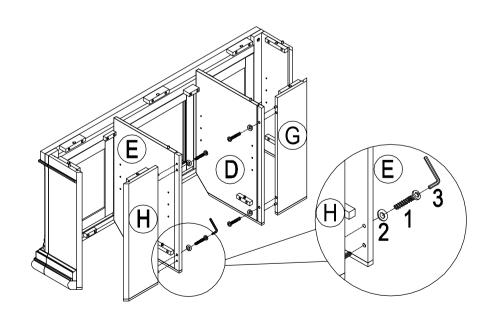

#### Step 2

Fasten the Right Back Panel (H) with two bolts on Right Vertical Partition (E). Do the same thing on the Left Back Panel (G) and Left Vertical Partition (D).