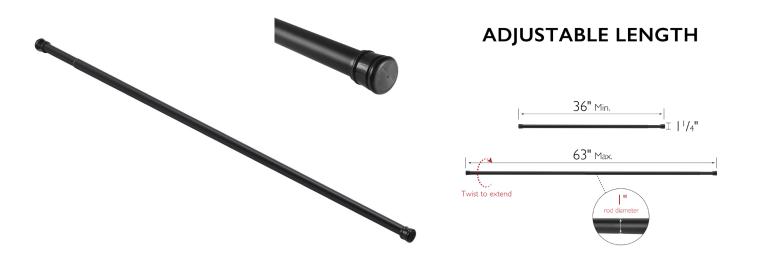

## **SPECIFICATIONS**

| MATERIAL CONSTRUCTION:         | Steel                     |
|--------------------------------|---------------------------|
| PVD FINISH:                    | No                        |
| ASSEMBLY REQUIRED:             | No                        |
| TOOLS NEEDED FOR INSTALLATION: | No                        |
| ASSEMBLED DIMENSIONS:          | 1.25" H x 63" L x 1.25" D |
| ASSEMBLED WEIGHT:              | 1.32 lbs                  |
| MIN. LENGTH:                   | 36"                       |
| MAX. LENGTH:                   | 63"                       |
| SCREWS INCLUDED:               | No                        |
| DRYWALL ANCHORS INCLUDED:      | No                        |