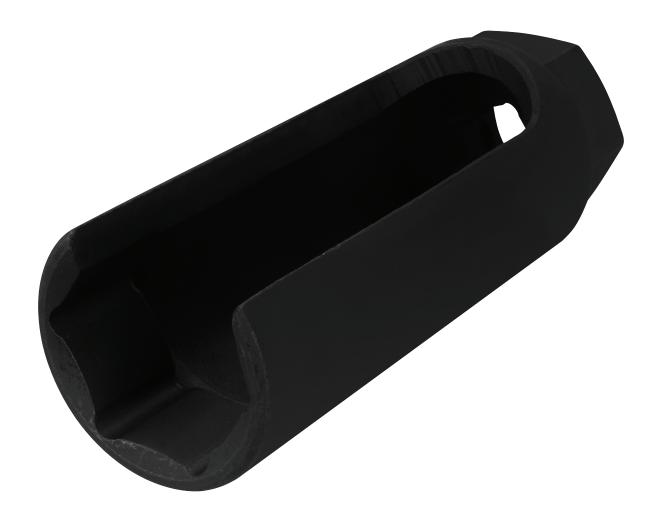

## THIN WALL OXYGEN SENSOR SOCKET

| Item # | Inner | Master | UPC          | <b>Packaging</b> |
|--------|-------|--------|--------------|------------------|
| W84011 | 12    | 72     | 039564147791 | Carded           |

- Removes 7/8 in. (22mm) Oxygen Sensors that cannot be accessed with standard O2 sockets
- Thin wall construction avoids close contact with the heat shields and other obstructions
- harness connected to the sensor
- Use to remove the sensor on Audi, BMW, Mercedes, Mini, Porsche, VW, and other makes with clearance issues
- Heavy duty alloy steel construction with a black oxide finish
- Use 3/8 in. drive ratchet or 1 in. wrench
- Cutaway slot to accommodate the wire Overall length 3-5/16 in. with a 3/32 in. wall thickness