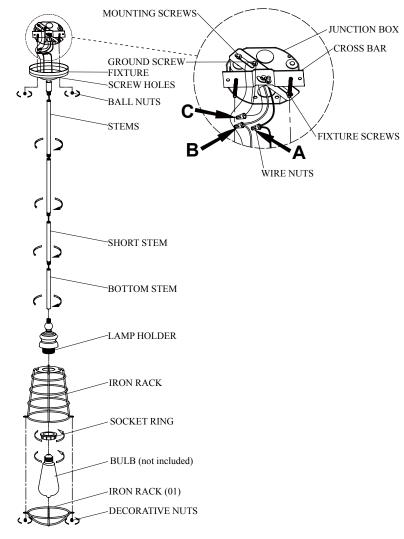

#### Turn off the power at fuse or circuit breaker.

- Gently take all parts out of the package, lay them on a smooth surface, unscrew the BALL NUTS and the FIXTURE SCREWS. Attach the CROSS BAR to the JUNCTION BOX using (2) MOUNTING SCREWS.
- 2. Attach BOTTOM STEM to LAMP HOLDER. Then, install SHORT STEM and STEMS based on the desired length of the item, adding FIXTURE once finished.
- 3. Make wire connections with WIRE NUTS:
  - A Connect the black wire from Fixture to the black supply wire.
  - B Connect the white wire from Fixture to the white supply wire.
  - C Attach the fixture ground wire to the CROSS BAR with the green GROUND SCREW. Then connect it to the supply ground wire with a WIRE NUT. Carefully tuck wires back into the JUNCTION BOX
- 4. Attach the FIXTURE to the CROSS BAR through SCREW HOLES as shown, and secure it with BALL NUTS.
- 5. Attach the IRON RACK to the LAMP HOLDER and secure it with SOCKET RING.
- Install BULB (not included). See relamping label at socket area or packaging for maximum allowed wattage.
- 7. Attach the IRON RACK (01) to the IRON RACK as shown, and secure it with DECORATIVE NUTS.