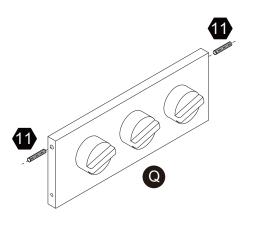

us a call or email us through our customer care support! We are always ready to assist you!

# **Exploded Drawing**





instructions.

## **Product Parts**

























G



























0













2 pcs















2 pcs

3 pcs







Scan for assembly instructions.



### **A** WARNING

CHOKING HAZARD - Small Parts Not for children under 3 years The product is to be assembled by an adult.

### Accessories



## Hardware

























7 pcs

2 pcs

**1** pc

4 pcs

2 pcs

2 pcs

7



9

10

1











**1** pc

1 set

**1** pc

39 pcs

8 pcs



Scan for assembly instructions.



## **▲** WARNING

**CHOKING HAZARD - Small Parts** Not for children under 3 years The product is to be assembled by an adult.





















## Step 19 Step 20













Step 23 Step 24







## Step 25



# Step 26





### WALL MOUNTING ASSEMBLY

teamso

For added safety and stability, it is recommended that the wall mounting hardware be installed. For safe mounting, it is essential to use wall anchors appropriate to your wall type (i.e. plaster, drywall, concrete, etc.). Mount to wood studs whenever possible.

Use a 1/4"(6.5 mm) drill bit to pilot the hole. If mounting to plaster, wood panels, brick or other drywall please consult a qualified professional.

Please make sure you use the right hardware for your wall type for your safety.

E. Wood Screw x 1

Φ4X32mm

G.Large washerx1

Wrench ×1

Ф16ХФ6Х1тт 0

F.Nut x1

#### **WARNING:**

MARNING:
Do not install on a wall where items can fall off and injure a child.

#### **WARNING:**

WARNING:
C