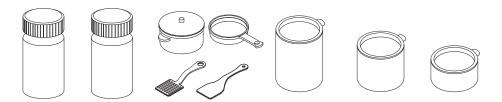

nare korrespondens på.

繁體 警告!需由成年人完成组装。本產品不適於3歲以下兒童使用。本包装包含细小零件,完成组装前,請慎防兒童 吞食小零件,避免窒息危險,且可能有鋒利邊緣及尖角,所以組裝完成前應置於兒童不能觸及之處,並遠離火源。

簡體 警告!需要成年人完成组装。不适合三岁以下的儿童使用。完成组装前,本包装包含细小零件,可能引发窒息;以及包含锋利边缘和尖角,所以完成组装前,请确保其远离儿童。







\*\* Got questions? Please have your product code (on the first page of this instruction, e.g. TD-12345A) and the order number ready, give us a call or email us through our customer care support! We are always ready to assist you!

# **Exploded Drawing**





instructions.

## **Product Parts**

























G



























0













2 pcs















2 pcs

3 pcs







Scan for assembly instructions.



### **A** WARNING

CHOKING HAZARD - Small Parts Not for children under 3 years The product is to be assembled by an adult.

### Accessories



## Hardware

























7 pcs

2 pcs

**1** pc

4 pcs

2 pcs

2 pcs

7



9

10

1











**1** pc

1 set

**1** pc

39 pcs

8 pcs



Scan for assembly instructions.



## **▲** WARNING

**CHOKING HAZARD - Small Parts** Not for children under 3 years The product is to be assembled by an adult.





















## Step 19 Step 20













Step 23 Step 24







## Step 25



# Step 26





### WALL MOUNTING ASSEMBLY

teamso

For added safety and stability, it is recommended that the wall mounting hardware be installed. For safe mounting, it is essential to use wall anchors appropriate to your wall type (i.e. plaster, drywall, concrete, etc.). Mount to wood studs whenever possible.

Use a 1/4"(6.5 mm) drill bit to pilot the hole. If mounting to plaster, wood panels