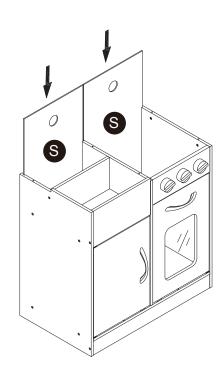

gh our customer care support! We are always ready to assist you!

# **Exploded Drawing**





instructions.

## **Product Parts**

























G



























0













2 pcs















2 pcs

3 pcs







Scan for assembly instructions.



### **A** WARNING

CHOKING HAZARD - Small Parts Not for children under 3 years The product is to be assembled by an adult.

### Accessories



## Hardware

























7 pcs

2 pcs

**1** pc

4 pcs

2 pcs

2 pcs

7



9

10

1











**1** pc

1 set

**1** pc

39 pcs

8 pcs



Scan for assembly instructions.



## **▲** WARNING

**CHOKING HAZARD - Small Parts** Not for children under 3 years The product is to be assembled by an adult.





















## Step 19 Step 20













Step 23 Step 24







## Step 25



# Step 26





### WALL MOUNTING ASSEMBLY

teamso

For added safety and stability, it is recommended that the wall mounting hardware be installed. For safe mounting, it is essential to use wall anchors appropriate to your wall type (i.e. plaster, drywall, concrete, etc.). Mount to wood studs whenever possible.

Use a 1/4"(6.5 mm) drill bit to pilot the hole. If mounting to plaster, wood panels, brick or other drywall please consult a qualified professional.

Please make sure you use the right hardware for your wall type for your safety.

E. Wood Screw x 1

Φ4X32mm

G.Large washerx1

Wrench ×1

Ф16ХФ6Х1тт 0

F.Nut x1

#### **WARNING:**

MARNING:
Do not install on a wall where items can fall off and injure a child.

#### **WARNING:**

WARNING:
CHOKING HAZARD, Unassembled