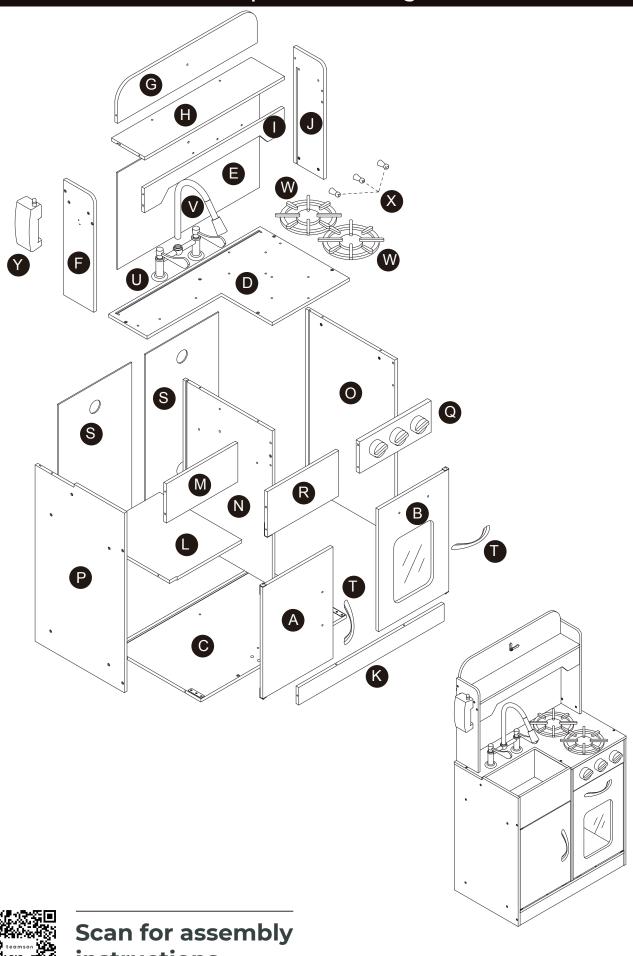

# **Exploded Drawing**

instructions.

## **Product Parts**

G

0

2 pcs

2 pcs

3 pcs

Scan for assembly instructions.

### Accessories

## Hardware

7 pcs

2 pcs

**1** pc

4 pcs

2 pcs

2 pcs

7

9

10

1

**1** pc

1 set

**1** pc

39 pcs

8 pcs