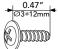

年人完成组装。本產品不適於3歲以下兒童使用。本包装包含细小零件,完成组装前,請慎防兒童 吞食小零件,避免窒息危險,且可能有鋒利邊緣及尖角,所以組裝完成前應置於兒童不能觸及之處,並遠離火源。

簡體 警告!需要成年人完成组装。不适合三岁以下的儿童使用。完成组装前,本包装包含细小零件,可能引发窒息;以及包含锋利边缘和尖角,所以完成组装前,请确保其远离儿童。







\*\* Got questions? Please have your product code (on the first page of this instruction, e.g. TD-12345A) and the order number ready, give us a call or email us through our customer care support! We are always ready to assist you!

# **Exploded Drawing**





instructions.

## **Product Parts**

























G



























0













2 pcs















2 pcs

3 pcs







Scan for assembly instructions.



### **A** WARNING

CHOKING HAZARD - Small Parts Not for children under 3 years The product is to be assembled by an adult.

### Accessories



## Hardware

























7 pcs

2 pcs

**1** pc

4 pcs

2 pcs

2 pcs

7



9

10

1











**1** pc

1 set

**1** pc

39 pcs

8 pcs



Scan for assembly instructions.



## **▲** WARNING

**CHOKING HAZARD - Small Parts** Not for children under 3 years The product is to be assembled by an adult.





















## Step 19 Step 20













Step 23 Step 24







## Step 25



# Step 26





### WALL MOUNTING ASSEMBLY

teamso

For added safety and stability, it is recommended that the wall mounting hardware be installed. For safe mounting, it is essential to use wall anchors appropriate to your wall type (i.e. plaster, drywall, concrete, etc.). Mount to wood studs whenever possible.

Use a 1/4"(6.5 mm) drill bit to pilot the hole. If mounting to plaster, wood panels, brick or other drywall please c