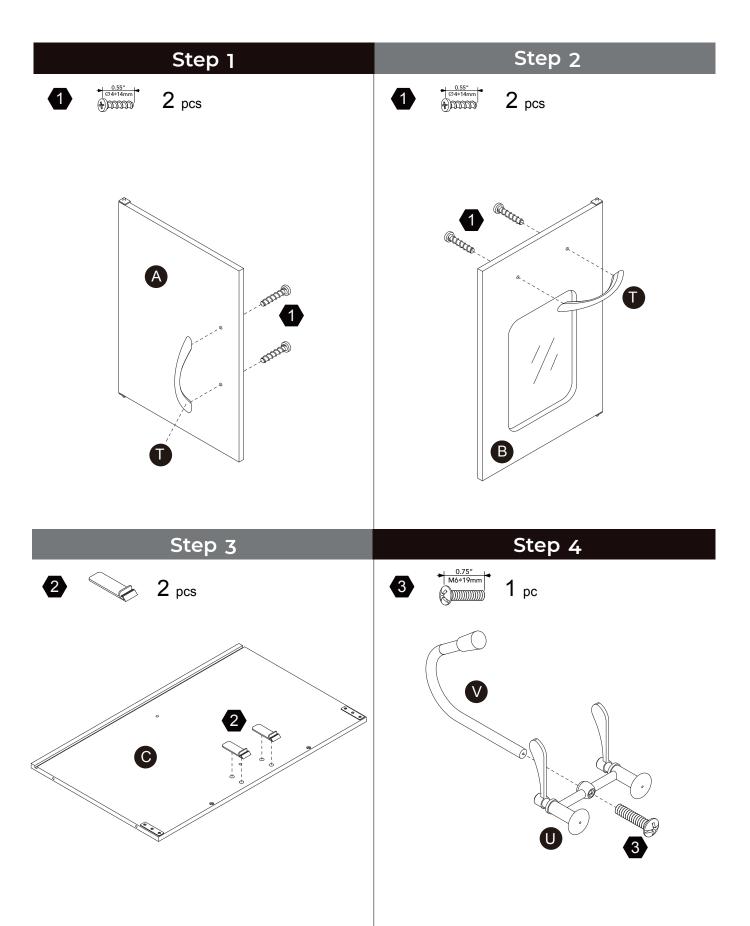

-12345A) and the order number ready, give us a call or email us through our customer care support! We are always ready to assist you!

# **Exploded Drawing**





instructions.

## **Product Parts**

























G



























0













2 pcs















2 pcs

3 pcs







Scan for assembly instructions.



### **A** WARNING

CHOKING HAZARD - Small Parts Not for children under 3 years The product is to be assembled by an adult.

### Accessories



## Hardware

























7 pcs

2 pcs

**1** pc

4 pcs

2 pcs

2 pcs

7



9

10

1











**1** pc

1 set

**1** pc

39 pcs

8 pcs



Scan for assembly instructions.



## **▲** WARNING

**CHOKING HAZARD - Small Parts** Not for children under 3 years The product is to be assembled by an adult.





















## Step 19 Step 20













Step 23 Step 24







## Step 25



# Step 26





### WALL MOUNTING ASSEMBLY

teamso

For added safety and stability, it is recommended that the wall mounting hardware be installed. For safe mounting, it is essential to use wall anchors appropriate to your wall type (i.e. plaster, drywall, concrete, etc.). Mount to wood studs whenever possible.

Use a 1/4"(6.5 mm) drill bit to pilot the hole. If mounting to plaster, wood panels, brick or other drywall please consult a qualified professional.

Please make sure you use the right hardware for your wall type for your safety.

E. Wood Screw x 1

Φ4X32mm

G.Large washerx1

Wrench ×1

Ф16ХФ6Х1тт 0

F.Nut x1

#### **WARNING:**

MARNING:
Do not install on a wall where items can fall off and inju