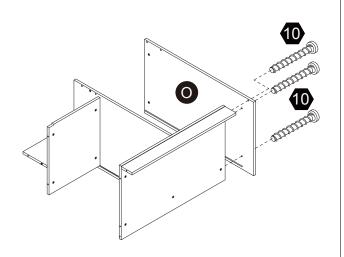

order number ready, give us a call or email us through our customer care support! We are always ready to assist you!

# **Exploded Drawing**





instructions.

## **Product Parts**

























G



























0













2 pcs















2 pcs

3 pcs







Scan for assembly instructions.



### **A** WARNING

CHOKING HAZARD - Small Parts Not for children under 3 years The product is to be assembled by an adult.

### Accessories



## Hardware

























7 pcs

2 pcs

**1** pc

4 pcs

2 pcs

2 pcs

7



9

10

1











**1** pc

1 set

**1** pc

39 pcs

8 pcs



Scan for assembly instructions.



## **▲** WARNING

**CHOKING HAZARD - Small Parts** Not for children under 3 years The product is to be assembled by an adult.





















## Step 19 Step 20













Step 23 Step 24







## Step 25



# Step 26





### WALL MOUNTING ASSEMBLY

teamso

For added safety and stability, it is recommended that the wall mounting hardware be installed. For safe mounting, it is essential to use wall anchors appropriate to your wall type (i.e. plaster, drywall, concrete, etc.). Mount to wood studs whenever possible.

Use a 1/4"(6.5 mm) drill bit to pilot the hole. If mounting to plaster, wood panels, brick or other drywall please consult a qualified professional.

Please make sure you use the right hardware for your wall type for your safety.

E. Wood Screw x 1

Φ4X32mm

G.Large washerx1

Wrench ×1

Ф16ХФ6Х1тт 0

F.Nut x1

#### **WARNING:**

MARNING:
Do not install on a wall where items can fall off and injure a child.

###