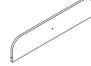

E. Wood Screw x 1

Φ4X32mm

G.Large washerx1

Wrench ×1

Ф16ХФ6Х1тт 0

F.Nut x1

Phillips<sup>®</sup> Screwdriver

Step 1 Attach Plastic strip to back of product. Hole predrilled