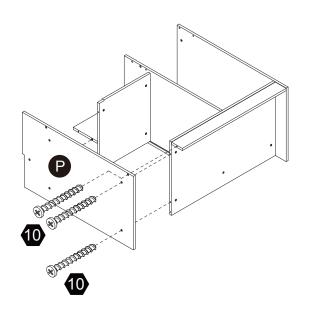

rder number ready, give us a call or email us through our customer care support! We are always ready to assist you!

# **Exploded Drawing**





instructions.

## **Product Parts**

























G



























0













2 pcs















2 pcs

3 pcs







Scan for assembly instructions.



### **A** WARNING

CHOKING HAZARD - Small Parts Not for children under 3 years The product is to be assembled by an adult.

### Accessories



## Hardware

























7 pcs

2 pcs

**1** pc

4 pcs

2 pcs

2 pcs

7



9

10

1











**1** pc

1 set

**1** pc

39 pcs

8 pcs



Scan for assembly instructions.



## **▲** WARNING

**CHOKING HAZARD - Small Parts** Not for children under 3 years The product is to be assembled by an adult.





















## Step 19 Step 20













Step 23 Step 24







## Step 25



# Step 26





### WALL MOUNTING ASSEMBLY

teamso

For added safety and stability, it is recommended that the wall mounting hardware be installed. For safe mounting, it is essential to use wall anchors appropriate to your wall type (i.e. plaster, drywall, concrete, etc.). Mount to wood studs whenever possible.

Use a 1/4"(6.5 mm) drill bit to pilot the hole. If mounting to plaster, wood panels, brick or other drywall please consult a qualified professional.

Please make sure you use the right hardware for your wall type for your safety.

E. Wood Screw x 1

Φ4X32mm

G.Large washerx1

Wrench ×1

Ф16ХФ6Х1тт 0

F.Nut x1

#### **WARNING:**

MARNING:
Do not install on a wall where items can fall off and injure a child.

####