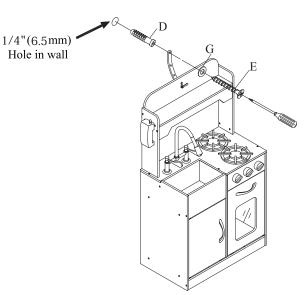

### WALL MOUNTING ASSEMBLY

teamso

For added safety and stability, it is recommended that the wall mounting hardware be installed. For safe mounting, it is essential to use wall anchors appropriate to your wall type (i.e. plaster, drywall, concrete, etc.). Mount to wood studs whenever possible.

Use a 1/4"(6.5 mm) drill bit to pilot the hole. If mounting to plaster, wood panels, brick or other drywall please consult a qualified professional.

Please make sure you use the right hardware for your wall type for your safety.

E. Wood Screw x 1

Φ4X32mm

G.Large washerx1

Wrench ×1

Ф16ХФ6Х1тт 0

F.Nut x1

### Step 2

Use 1/4" (6.5mm) drill bit to drill hole in wall

Do not drill an oversized hole or the wall anchor will not hold tightly into the wall.

Tap wall anchor into hole.

Secure product to wall with screw "E" through Plastic strap and into wall anchor.