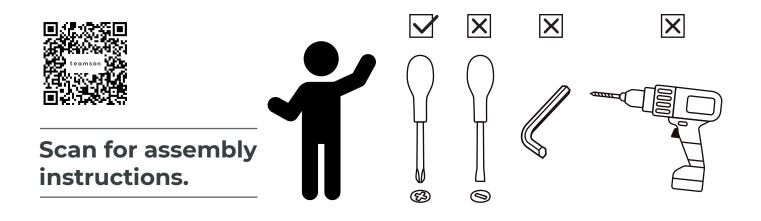

# **A** WARNING

CHOKING HAZARD - Small Parts Not for children under 3 years The product is to be assembled by an adult.

### **A** WARNING

CHOKING HAZARD - Small Parts Not for children under 3 years The product is to be assembled by an adult.

## **▲** WARNING

**CHOKING HAZARD - Small Parts** Not for children under 3 years The product is to be assembled by an adult.