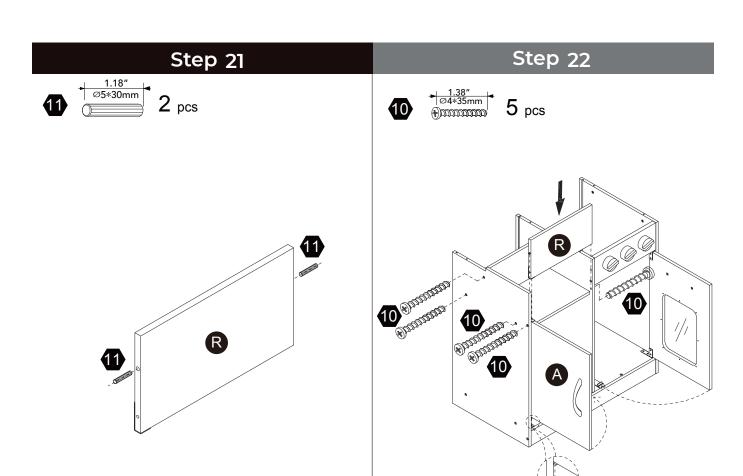

l or email us through our customer care support! We are always ready to assist you!

# **Exploded Drawing**





instructions.

## **Product Parts**

























G



























0













2 pcs















2 pcs

3 pcs







Scan for assembly instructions.



### **A** WARNING

CHOKING HAZARD - Small Parts Not for children under 3 years The product is to be assembled by an adult.

### Accessories



## Hardware

























7 pcs

2 pcs

**1** pc

4 pcs

2 pcs

2 pcs

7



9

10

1











**1** pc

1 set

**1** pc

39 pcs

8 pcs



Scan for assembly instructions.



## **▲** WARNING

**CHOKING HAZARD - Small Parts** Not for children under 3 years The product is to be assembled by an adult.





















## Step 19 Step 20













Step 23 Step 24







## Step 25



# Step 26





### WALL MOUNTING ASSEMBLY

teamso

For added safety and stability, it is recommended that the wall mounting hardware be installed. For safe mounting, it is essential to use wall anchors appropriate to your wall type (i.e. plaster, drywall, concrete, etc.). Mount to wood studs whenever possible.

Use a 1/4"(6.5 mm) drill bit to pilot the hole. If mounting to plaster, wood panels, brick or other drywall please consult a qualified professional.

Please make sure you use the right hardware for your wall type for your safety.

E. Wood Screw x 1

Φ4X32mm

G.Large washerx1

Wrench ×1

Ф16ХФ6Х1тт 0

F.Nut x1

#### **WARNING:**

MARNING:
Do not install on a wall where items can fall off and injure a child.

#### **WARNING:**

WARNING:
CHOKING H