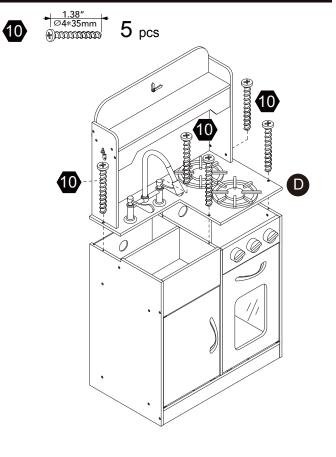

our customer care support! We are always ready to assist you!

# **Exploded Drawing**





instructions.

## **Product Parts**

























G



























0













2 pcs















2 pcs

3 pcs







Scan for assembly instructions.



### **A** WARNING

CHOKING HAZARD - Small Parts Not for children under 3 years The product is to be assembled by an adult.

### Accessories



## Hardware

























7 pcs

2 pcs

**1** pc

4 pcs

2 pcs

2 pcs

7



9

10

1











**1** pc

1 set

**1** pc

39 pcs

8 pcs



Scan for assembly instructions.



## **▲** WARNING

**CHOKING HAZARD - Small Parts** Not for children under 3 years The product is to be assembled by an adult.





















## Step 19 Step 20













Step 23 Step 24







## Step 25



# Step 26





### WALL MOUNTING ASSEMBLY

teamso

For added safety and stability, it is recommended that the wall mounting hardware be installed. For safe mounting, it is essential to use wall anchors appropriate to your wall type (i.e. plaster, drywall, concrete, etc.). Mount to wood studs whenever possible.

Use a 1/4"(6.5 mm) drill bit to pilot the hole. If mounting to plaster, wood panels, brick or other drywall please consult a qualified professional.

Please make sure you use the right hardware for your wall type for your safety.

E. Wood Screw x 1

Φ4X32mm

G.Large washerx1

Wrench ×1

Ф16ХФ6Х1тт 0

F.Nut x1

#### **WARNING:**

MARNING:
Do not install on a wall where items can fall off and injure a child.

#### **WARNING:**

WARNING:
CHOKING HAZARD, Unassembled pa