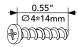

## Hardware

7 pcs

2 pcs

**1** pc

4 pcs

2 pcs

2 pcs

7

9

10

1

**1** pc

1 set

**1** pc

39 pcs

8 pcs