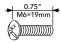

#### Hardware

- A. Screw x 1 M4x16mm
- B. Small Washer x 2 Φ10XΦ5X1mm
- 0 C. Plastic Anchor x 1
- D. Plastic Anchor x 1
- The following tools (not included) are repuired for assembly:

1/4" (6.5 mm) Drill Bit