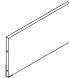

Phillips<sup>®</sup> Screwdriver

Step 1 Attach Plastic strip to back of product. Hole predrilled

### Step 2

Use 1/4" (6.5mm) drill bit to drill hole in wall

Do not drill an oversized hole or the wall anchor will not hold tightly into the wall.

Tap wall anchor into hole.

Secure product to wall with screw "E" through Plastic strap and into wall anchor.