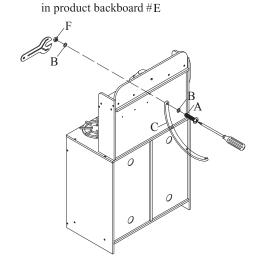

Phillips<sup>®</sup> Screwdriver

Step 1 Attach Plastic strip to back of product. Hole predrilled

### Step 2

Use 1/4" (6.5mm) drill bit to drill hole in wall

Do not drill an oversized hole or the wall anchor will not hold tightly into the wall.

Tap wall anchor into hole.

Secure product to wall with screw "E" through Plastic strap and into wall anchor.