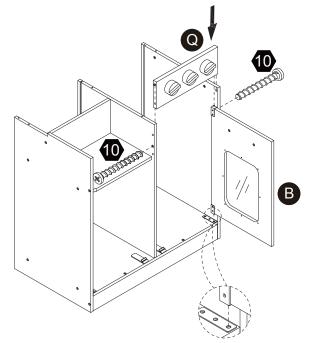

call or email us through our customer care support! We are always ready to assist you!

# **Exploded Drawing**





instructions.

## **Product Parts**

























G



























0













2 pcs















2 pcs

3 pcs







Scan for assembly instructions.



### **A** WARNING

CHOKING HAZARD - Small Parts Not for children under 3 years The product is to be assembled by an adult.

### Accessories



## Hardware

























7 pcs

2 pcs

**1** pc

4 pcs

2 pcs

2 pcs

7



9

10

1











**1** pc

1 set

**1** pc

39 pcs

8 pcs



Scan for assembly instructions.



## **▲** WARNING

**CHOKING HAZARD - Small Parts** Not for children under 3 years The product is to be assembled by an adult.





















## Step 19 Step 20













Step 23 Step 24







## Step 25



# Step 26





### WALL MOUNTING ASSEMBLY

teamso

For added safety and stability, it is recommended that the wall mounting hardware be installed. For safe mounting, it is essential to use wall anchors appropriate to your wall type (i.e. plaster, drywall, concrete, etc.). Mount to wood studs whenever possible.

Use a 1/4"(6.5 mm) drill bit to pilot the hole. If mounting to plaster, wood panels, brick or other drywall please consult a qualified professional.

Please make sure you use the right hardware for your wall type for your safety.

E. Wood Screw x 1

Φ4X32mm

G.Large washerx1

Wrench ×1

Ф16ХФ6Х1тт 0

F.Nut x1

#### **WARNING:**

MARNING:
Do not install on a wall where items can fall off and injure a child.

#### **WARNING:**

WARNING:
CHOKI