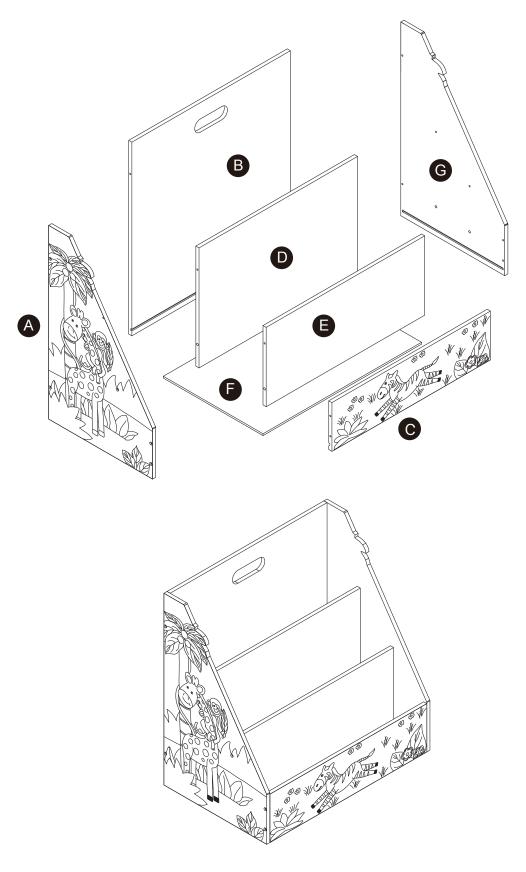

源。

简体 警告!需要成年人帮忙组装。不适合三岁以下的儿童使用。完成组装前,本包装包含细小零件,可能引发窒息;以及包含锋利边缘和尖角,所以完成组装前,请确保其远离儿童。







\*\* Got questions? Please have your product code (on the first page of this instruction, e.g. TD-12345A) and the order number ready, give us a call or email us through our customer care support! We are always ready to assist you!





# 3D Interactive Instruction www.teamsonkids.com

## We feeling the joy of serving you best!

USA ···· +1(800)935-3959

Mon - Fri 10:00am ~ 2:00pm EST ⊠ support@teamson.com

EU ····· +44(0)1952-916-050

Mon - Thu 9:00am ~ 5:00pm GMT Friday 9:00am ~ 4:00pm GMT ⊠ support@teamson.co.uk

ASIA ··· 深圳办公室:

+86(0755)8885-3558.分机号108

Mon - Sat 9:00am ~ 5:00pm GMT+8

⋈ sales\_ec@teamson.com

台北辦公室:

+886(2)2556-6268

Thank you for choosing Teamson Kids

## Exploded Drawing





#### **Product Parts**







#### Hardware