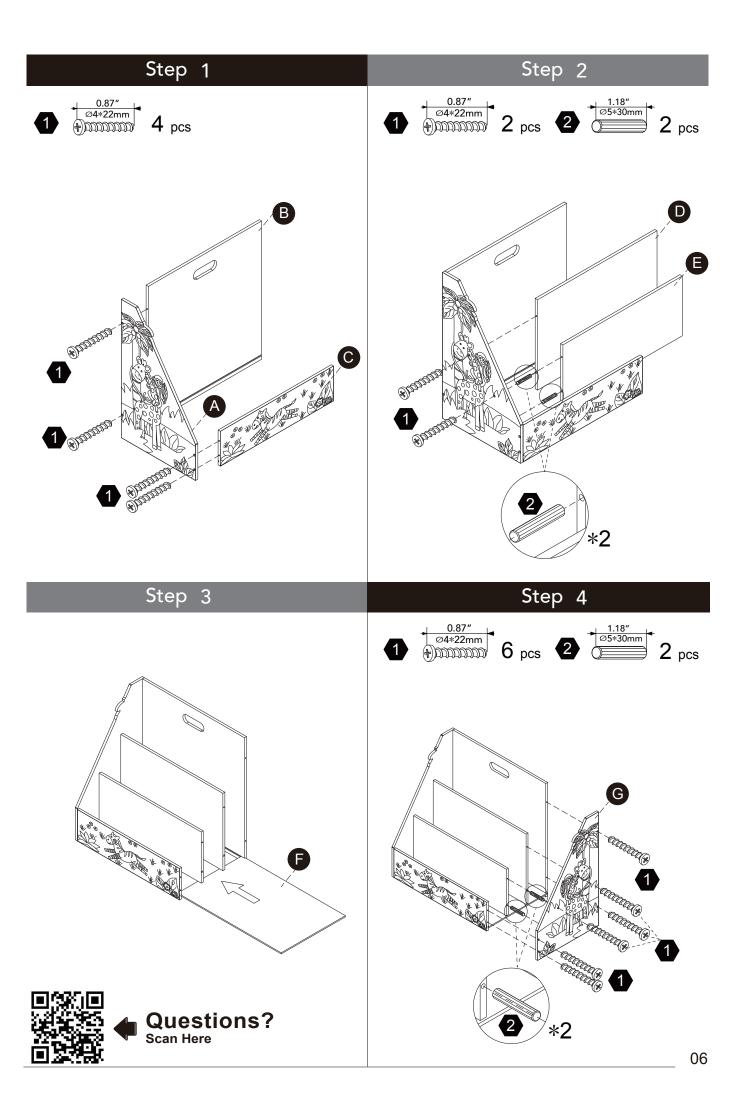

窒息;以及包含锋利边缘和尖角,所以完成组装前,请确保其远离儿童。







\*\* Got questions? Please have your product code (on the first page of this instruction, e.g. TD-12345A) and the order number ready, give us a call or email us through our customer care support! We are always ready to assist you!





# 3D Interactive Instruction www.teamsonkids.com

## We feeling the joy of serving you best!

USA ···· +1(800)935-3959

Mon - Fri 10:00am ~ 2:00pm EST ⊠ support@teamson.com

EU ····· +44(0)1952-916-050

Mon - Thu 9:00am ~ 5:00pm GMT Friday 9:00am ~ 4:00pm GMT ⊠ support@teamson.co.uk

ASIA ··· 深圳办公室:

+86(0755)8885-3558.分机号108

Mon - Sat 9:00am ~ 5:00pm GMT+8

⋈ sales\_ec@teamson.com

台北辦公室:

+886(2)2556-6268

Thank you for choosing Teamson Kids

## Exploded Drawing





#### **Product Parts**







#### Hardware