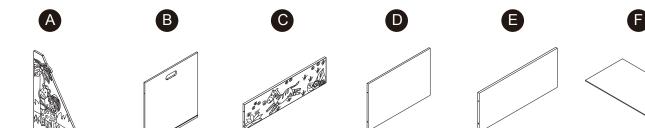

儿童使用。完成组装前,本包装包含细小零件,可能引发窒息;以及包含锋利边缘和尖角,所以完成组装前,请确保其远离儿童。







\*\* Got questions? Please have your product code (on the first page of this instruction, e.g. TD-12345A) and the order number ready, give us a call or email us through our customer care support! We are always ready to assist you!





# 3D Interactive Instruction www.teamsonkids.com

## We feeling the joy of serving you best!

USA ···· +1(800)935-3959

Mon - Fri 10:00am ~ 2:00pm EST ⊠ support@teamson.com

EU ····· +44(0)1952-916-050

Mon - Thu 9:00am ~ 5:00pm GMT Friday 9:00am ~ 4:00pm GMT ⊠ support@teamson.co.uk

ASIA ··· 深圳办公室:

+86(0755)8885-3558.分机号108

Mon - Sat 9:00am ~ 5:00pm GMT+8

⋈ sales\_ec@teamson.com

台北辦公室:

+886(2)2556-6268

Thank you for choosing Teamson Kids

## Exploded Drawing





#### **Product Parts**







#### Hardware