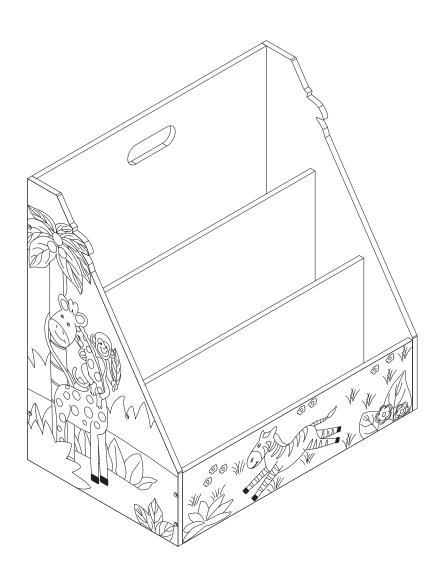

## Fantasy Fields Sunny Safari Toddler Bookshelf

TD-13141A





# **WARNING**

CHOKING HAZARD-small parts
Not for children under 3yrs
The toy is to be assembled by an adult.

TIME SAVER!
3D Interactive Instruction



**ENGLISH** WARNING! Not suitable for children under 3 years, as there is a choking hazard from swallowable small parts. Assembly should be carried out by an adult. Prior to assembly this package contains sharp edges and sharp points. Keep away from children until assembled. Please remove all packaging attachments before giving this item to your child. Please keep this information for possible future correspondence.

ČESKY UPOZORNĚNÍ! Výrobek není vhodný pro děti do 3 let. Obsahuje drobné části, hrozí nebezpečí udušení. Montáž musí provádět dospělý. Design a barvy výrobků mohou být změněny bez předchozího upozornění. Před prvním použit