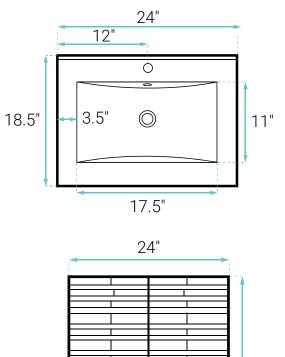

# **SPECIFICATIONS:**

N.W: 66 lb. D: 18.5" x W: 24" x H: 21" Inner Sink: D: 11" x W: 17.5" x 5"