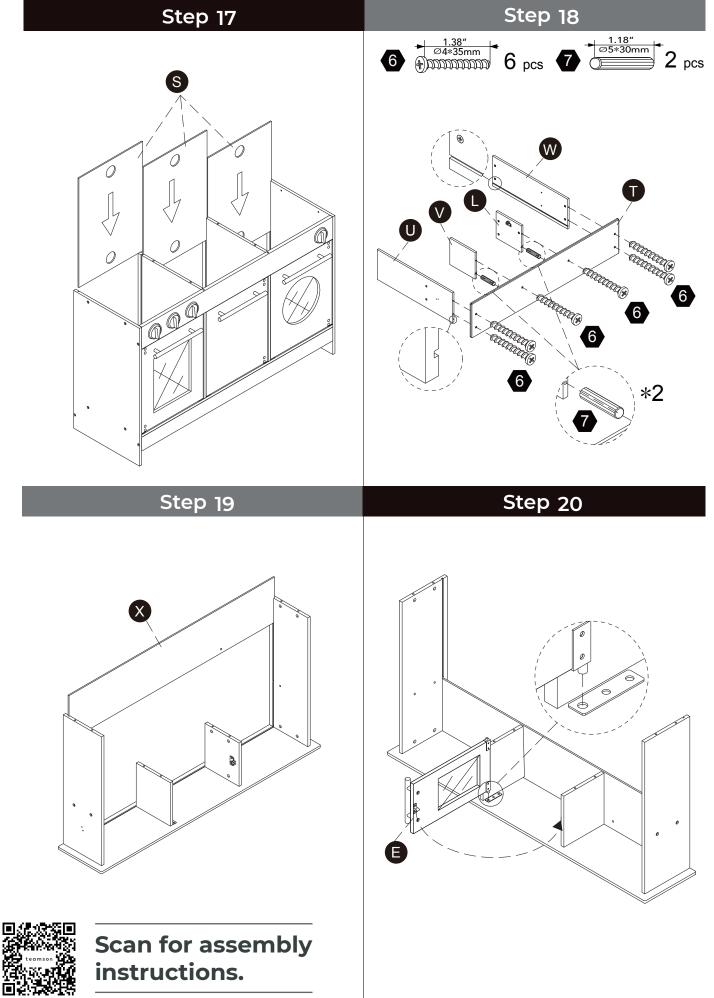

a denna information för eventuell senare korrespondens på.

緊體警告!需由成年人完成组装。本產品不適於3歲以下兒童使用。本包装包含细小零件,完成组装前,請慎防兒童 吞食小零件,避免窒息危險,且可能有鋒利邊緣及尖角,所以組裝完成前應置於兒童不能觸及之處,並遠離火源。

CECH 02

簡體 警告!需要成年人完成组装。不适合三岁以下的儿童使用。完成组装前,本包装包含细小零件,可能引发 窒息;以及包含锋利边缘和尖角,所以完成组装前,请确保其远离儿童。







\*\* Got questions? Please have your product code (on the first page of this instruction, e.g. TD-12345A) and the order number ready, give us a call or email us through our customer care support! We are always ready to assist you!

## Exploded Drawing



### Product Parts



G



В

B











0

U

AA



P

J



B







X





Y





T









## 

**CHOKING HAZARD - Small Parts** Not for children under 3 years The product is to be assembled by an adult.



Scan for assembly instructions.

05

### Accessories





06















### WALL MOUNTING ASSEMBLY

For added safety and stability, it is recommended that the wall mounting hardware be installed. For safe mounting, it is essential to use wall anchors appropriate to your wall type (i.e. plaster, drywall, concrete, etc.). Mount to wood studs whenever possible.

Use a 1/4"(6.5mm) drill bit to pilot the hole. If mounting to plaster, wood panels, brick or other drywall please consult a qualified professional.

Please make sure you use the right hardware for your wall type for your safety.

# teamson Kids

MARNING:

Do not install on a wall where items can fall off and injure a child.

#### MARNING:

CHOKING HAZARD, Unassembled parts may be choking hazard to children 3 years and younger.

#### ▲ CAUTION:

Adult assembly required. Hardware contains small screws