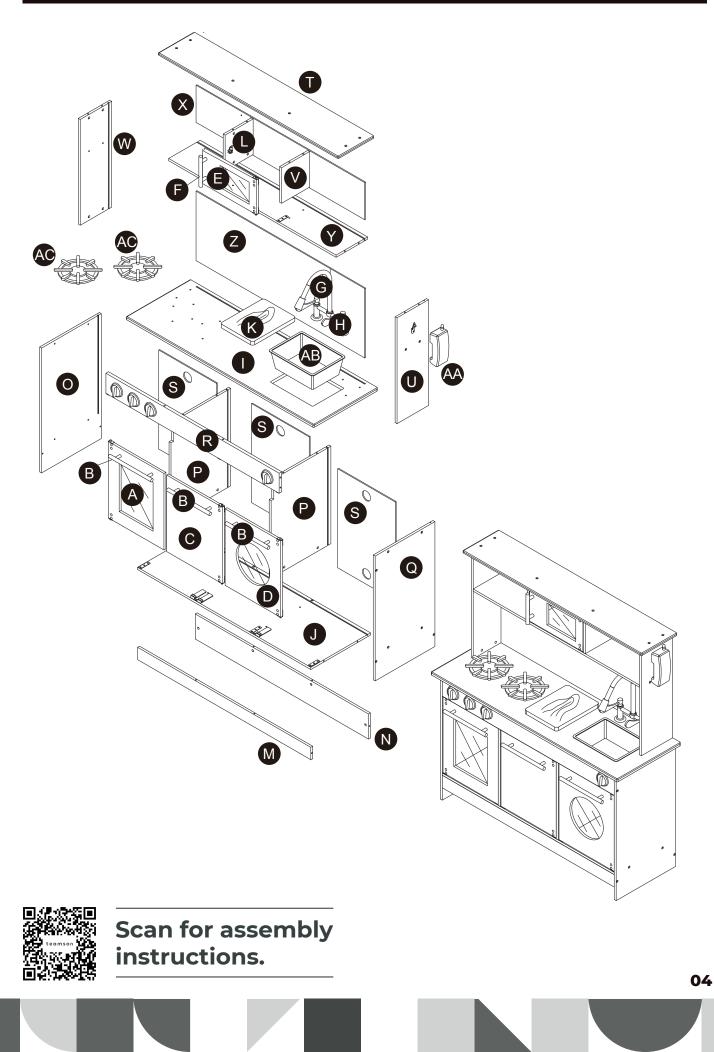

s de embalaje antes de dar el articulo a su hijo.

SVENSKA VARNING! Inte lämplig för barn under 3 år på grund av små delar kvävningsrisk. Monteringen måste utföras av en vuxen. Färg och design är reserverade. Ta bort allt förpackningsmaterial före första användningen. Vänligen behålla denna information för eventuell senare korrespondens på.

緊體警告!需由成年人完成组装。本產品不適於3歲以下兒童使用。本包装包含细小零件,完成组装前,請慎防兒童 吞食小零件,避免窒息危險,且可能有鋒利邊緣及尖角,所以組裝完成前應置於兒童不能觸及之處,並遠離火源。

CECH 02

簡體 警告!需要成年人完成组装。不适合三岁以下的儿童使用。完成组装前,本包装包含细小零件,可能引发 窒息;以及包含锋利边缘和尖角,所以完成组装前,请确保其远离儿童。







\*\* Got questions? Please have your product code (on the first page of this instruction, e.g. TD-12345A) and the order number ready, give us a call or email us through our customer care support! We are always ready to assist you!

## Exploded Drawing



### Product Parts



G



В

B











0

U

AA



P

J



B







X





Y





T









## 

**CHOKING HAZARD - Small Parts** Not for children under 3 years The product is to be assembled by an adult.



Scan for assembly instructions.

05

### Accessories





06















### WALL MOUNTING ASSEMBLY

For added safety and stability, it is recommended that the wall mounting hardware be installed. For safe mounting, it is essential to use wall anchors appropriate to your wall type (i.e. plaster, drywall, concrete, etc.). Mount to wood studs whenever possible.

Use a 1/4"(6.5mm) drill bit to pilot the hole. If mounting to plaster, wood panels, brick or other drywall please consult a qualified professional.

Please make sure you use the right hardware for your wall type for your