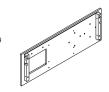

u hijo.

SVENSKA VARNING! Inte lämplig för barn under 3 år på grund av små delar kvävningsrisk. Monteringen måste utföras av en vuxen. Färg och design är reserverade. Ta bort allt förpackningsmaterial före första användningen. Vänligen behålla denna information för eventuell senare korrespondens på.

緊體警告!需由成年人完成组装。本產品不適於3歲以下兒童使用。本包装包含细小零件,完成组装前,請慎防兒童 吞食小零件,避免窒息危險,且可能有鋒利邊緣及尖角,所以組裝完成前應置於兒童不能觸及之處,並遠離火源。

CECH 02

簡體 警告!需要成年人完成组装。不适合三岁以下的儿童使用。完成组装前,本包装包含细小零件,可能引发 窒息;以及包含锋利边缘和尖角,所以完成组装前,请确保其远离儿童。







\*\* Got questions? Please have your product code (on the first page of this instruction, e.g. TD-12345A) and the order number ready, give us a call or email us through our customer care support! We are always ready to assist you!

## Exploded Drawing



### Product Parts



G



В

B











0

U

AA



P

J



B







X





Y





T









## 

**CHOKING HAZARD - Small Parts** Not for children under 3 years The product is to be assembled by an adult.



Scan for assembly instructions.

05

### Accessories





06















### WALL MOUNTING ASSEMBLY

For added safety and stability, it is recommended that the wall mounting hardware be installed. For safe mounting, it is essential to use wall anchors appropriate to your wall type (i.e. plaster, drywall, concrete, etc.). Mount to wood studs whenever possible.

Use a 1/4"(6.5mm) drill bit to pilot the hole. If mounting to plaster, wood panels, brick or other drywall please consult a qualified professional.

Please make sure you use the right hardware for your wall type for your safety.

# teamson Kids

MARNING:

Do not