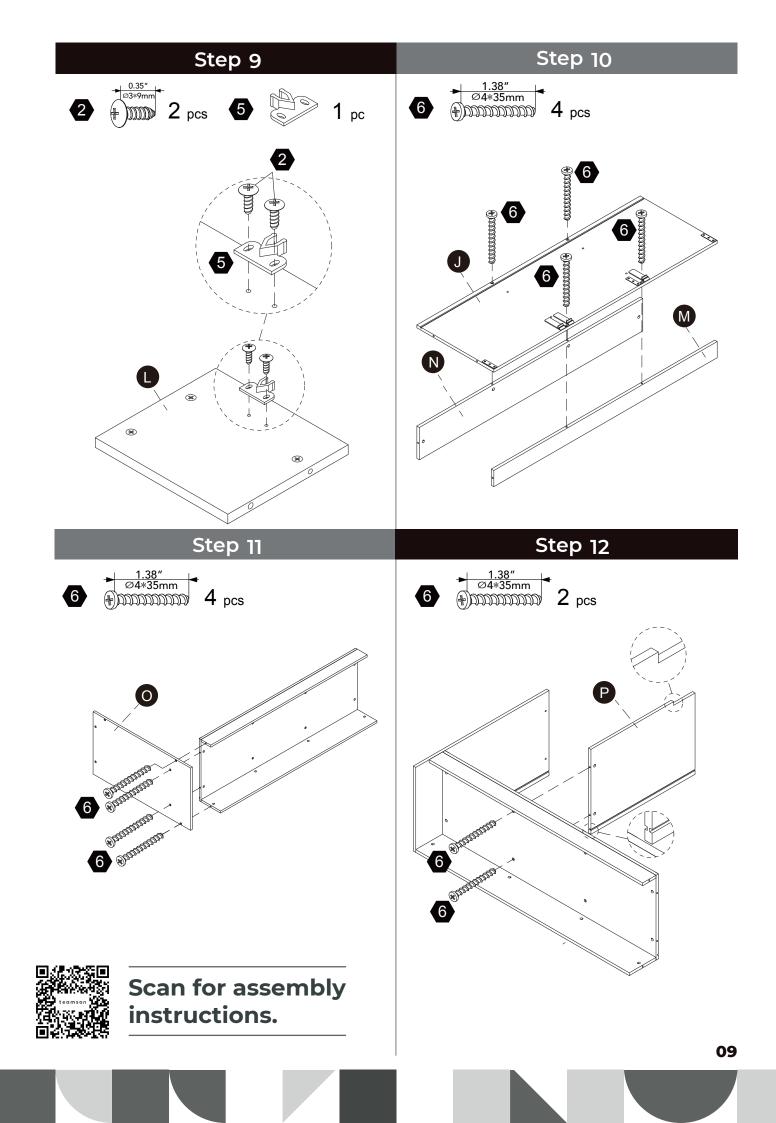

hålla denna information för eventuell senare korrespondens på.

緊體警告!需由成年人完成组装。本產品不適於3歲以下兒童使用。本包装包含细小零件,完成组装前,請慎防兒童 吞食小零件,避免窒息危險,且可能有鋒利邊緣及尖角,所以組裝完成前應置於兒童不能觸及之處,並遠離火源。

CECH 02

簡體 警告!需要成年人完成组装。不适合三岁以下的儿童使用。完成组装前,本包装包含细小零件,可能引发 窒息;以及包含锋利边缘和尖角,所以完成组装前,请确保其远离儿童。







\*\* Got questions? Please have your product code (on the first page of this instruction, e.g. TD-12345A) and the order number ready, give us a call or email us through our customer care support! We are always ready to assist you!

## Exploded Drawing



### Product Parts



G



В

B











0

U

AA



P

J



B







X





Y





T









## 

**CHOKING HAZARD - Small Parts** Not for children under 3 years The product is to be assembled by an adult.



Scan for assembly instructions.

05

### Accessories





06















### WALL MOUNTING ASSEMBLY

For added safety and stability, it is recommended that the wall mounting hardware be installed. For safe mounting, it is essential to use wall anchors appropriate to your wall type (i.e. plaster, drywall, concrete, etc.). Mount to wood studs whenever possible.

Use a 1/4"(6.5mm) drill bit to pilot the hole. If mounting to plaster, wood panels, brick or other drywall please consult a qualified professional.

Please make sure you use the right hardware for your wall type for your safety.

# teamson Kids

MARNING:

Do not install on a wall where items can fall off and injure a child.

#### MARNING:

CHOKING HAZARD, Unassembled parts may be choking hazard to children 3 years and younger.

#### ▲ CAUTION:

Adult assembly required. Hardware contains small sc