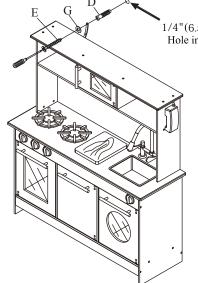

### WALL MOUNTING ASSEMBLY

For added safety and stability, it is recommended that the wall mounting hardware be installed. For safe mounting, it is essential to use wall anchors appropriate to your wall type (i.e. plaster, drywall, concrete, etc.). Mount to wood studs whenever possible.

Use a 1/4"(6.5mm) drill bit to pilot the hole. If mounting to plaster, wood panels, brick or other drywall please consult a qualified professional.

Please make sure you use the right hardware for your wall type for your safety.

# teamson Kids

MARNING:

Do not install on a wall where items can fall off and injure a child.