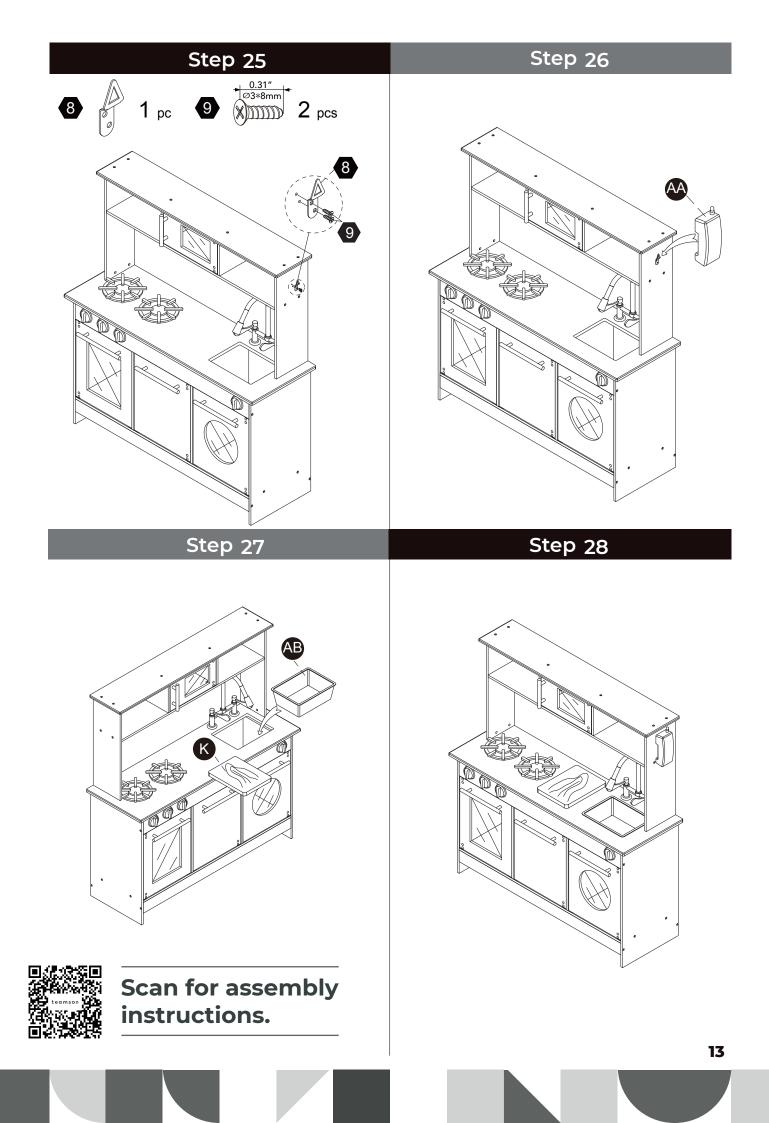

nna information för eventuell senare korrespondens på.

緊體警告!需由成年人完成组装。本產品不適於3歲以下兒童使用。本包装包含细小零件,完成组装前,請慎防兒童 吞食小零件,避免窒息危險,且可能有鋒利邊緣及尖角,所以組裝完成前應置於兒童不能觸及之處,並遠離火源。

CECH 02

簡體 警告!需要成年人完成组装。不适合三岁以下的儿童使用。完成组装前,本包装包含细小零件,可能引发 窒息;以及包含锋利边缘和尖角,所以完成组装前,请确保其远离儿童。







\*\* Got questions? Please have your product code (on the first page of this instruction, e.g. TD-12345A) and the order number ready, give us a call or email us through our customer care support! We are always ready to assist you!

## Exploded Drawing



### Product Parts



G



В

B











0

U

AA



P

J



B







X





Y





T









## 

**CHOKING HAZARD - Small Parts** Not for children under 3 years The product is to be assembled by an adult.



Scan for assembly instructions.

05

### Accessories





06















### WALL MOUNTING ASSEMBLY

For added safety and stability, it is recommended that the wall mounting hardware be installed. For safe mounting, it is essential to use wall anchors appropriate to your wall type (i.e. plaster, drywall, concrete, etc.). Mount to wood studs whenever possible.

Use a 1/4"(6.5mm) drill bit to pilot the hole. If mounting to plaster, wood panels, brick or other drywall please consult a qualified professional.

Please make sure you use the right hardware for your wall type for your safety.

# teamson Kids

MARNING:

Do not install on a wall where items can fall off and injure a child.

#### MARNING:

CHOKING HAZARD, Unassembled parts may be choking hazard to children 3 years and younger.

#### ▲ CAUTION:

Adult assembly required. Hardware contains small screws wit