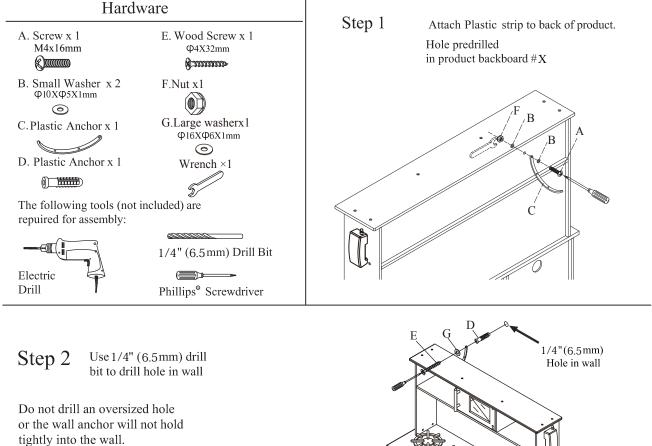

### WALL MOUNTING ASSEMBLY

For added safety and stability, it is recommended that the wall mounting hardware be installed. For safe mounting, it is essential to use wall anchors appropriate to your wall type (i.e. plaster, drywall, concrete, etc.). Mount to wood studs whenever possible.

Use a 1/4"(6.5mm) drill bit to pilot the hole. If mounting to plaster, wood panels, brick or other drywall please consult a qualified professional.

Please make sure you use the right hardware for your wall type for your safety.

#### ▲ CAUTION:

Adult assembly required. Hardware contains small screws with sharp points. Keep unassembled parts out of reach of small children.

Tap wall anchor into hole.

Secure product to wall with screw "E" through Plastic strap and into wall anchor.