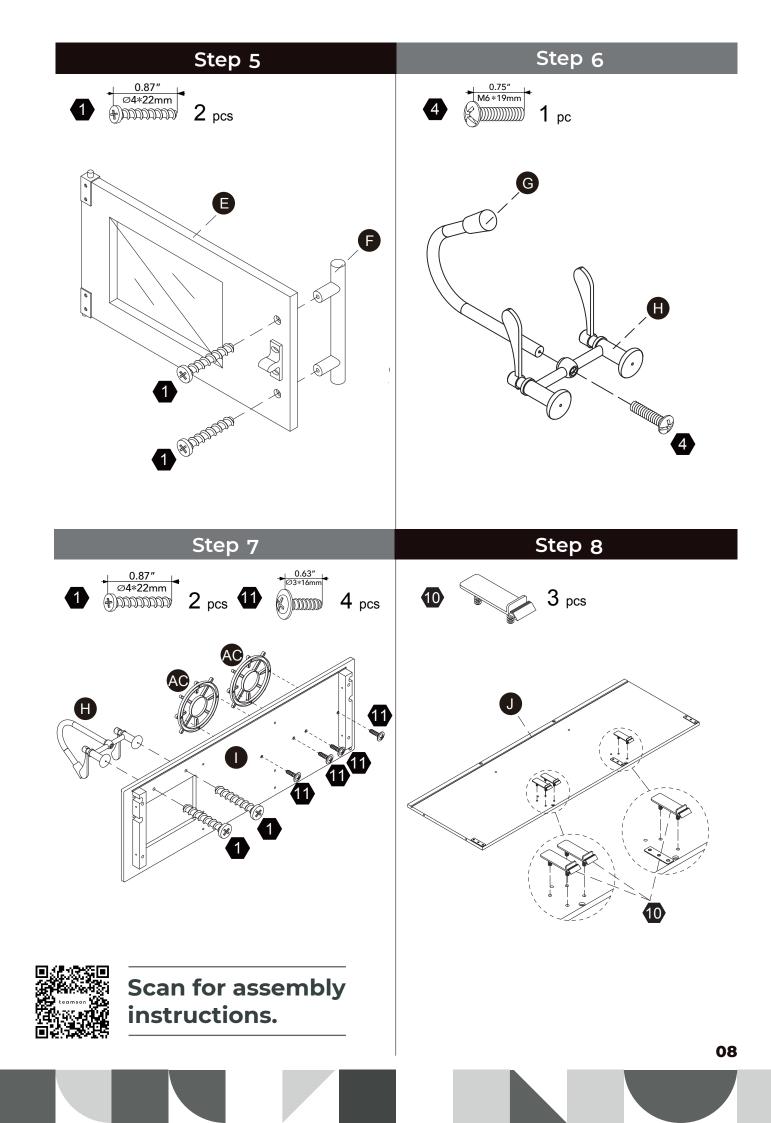

behålla denna information för eventuell senare korrespondens på.

緊體警告!需由成年人完成组装。本產品不適於3歲以下兒童使用。本包装包含细小零件,完成组装前,請慎防兒童 吞食小零件,避免窒息危險,且可能有鋒利邊緣及尖角,所以組裝完成前應置於兒童不能觸及之處,並遠離火源。

CECH 02

簡體 警告!需要成年人完成组装。不适合三岁以下的儿童使用。完成组装前,本包装包含细小零件,可能引发 窒息;以及包含锋利边缘和尖角,所以完成组装前,请确保其远离儿童。







\*\* Got questions? Please have your product code (on the first page of this instruction, e.g. TD-12345A) and the order number ready, give us a call or email us through our customer care support! We are always ready to assist you!

## Exploded Drawing



### Product Parts



G



В

B











0

U

AA



P

J



B







X





Y





T









## 

**CHOKING HAZARD - Small Parts** Not for children under 3 years The product is to be assembled by an adult.



Scan for assembly instructions.

05

### Accessories





06















### WALL MOUNTING ASSEMBLY

For added safety and stability, it is recommended that the wall mounting hardware be installed. For safe mounting, it is essential to use wall anchors appropriate to your wall type (i.e. plaster, drywall, concrete, etc.). Mount to wood studs whenever possible.

Use a 1/4"(6.5mm) drill bit to pilot the hole. If mounting to plaster, wood panels, brick or other drywall please consult a qualified professional.

Please make sure you use the right hardware for your wall type for your safety.

# teamson Kids

MARNING:

Do not install on a wall where items can fall off and injure a child.

#### MARNING:

CHOKING HAZARD, Unassembled parts may be choking hazard to children 3 years and younger.

#### ▲ CAUTION:

Adult assembly required. Hardware contains small