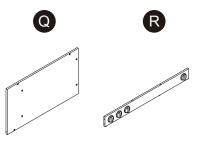

e lämplig för barn under 3 år på grund av små delar kvävningsrisk. Monteringen måste utföras av en vuxen. Färg och design är reserverade. Ta bort allt förpackningsmaterial före första användningen. Vänligen behålla denna information för eventuell senare korrespondens på.

緊體警告!需由成年人完成组装。本產品不適於3歲以下兒童使用。本包装包含细小零件,完成组装前,請慎防兒童 吞食小零件,避免窒息危險,且可能有鋒利邊緣及尖角,所以組裝完成前應置於兒童不能觸及之處,並遠離火源。

CECH 02

簡體 警告!需要成年人完成组装。不适合三岁以下的儿童使用。完成组装前,本包装包含细小零件,可能引发 窒息;以及包含锋利边缘和尖角,所以完成组装前,请确保其远离儿童。







\*\* Got questions? Please have your product code (on the first page of this instruction, e.g. TD-12345A) and the order number ready, give us a call or email us through our customer care support! We are always ready to assist you!

## Exploded Drawing



### Product Parts



G



В

B











0

U

AA



P

J



B







X





Y





T









## 

**CHOKING HAZARD - Small Parts** Not for children under 3 years The product is to be assembled by an adult.



Scan for assembly instructions.

05

### Accessories





06















### WALL MOUNTING ASSEMBLY

For added safety and stability, it is recommended that the wall mounting hardware be installed. For safe mounting, it is essential to use wall anchors appropriate to your wall type (i.e. plaster, drywall, concrete, etc.). Mount to wood studs whenever possible.

Use a 1/4"(6.5mm) drill bit to pilot the hole. If mounting to plaster, wood panels, brick or other drywall please consult a qualified professional.

Please make sure you use the right hardware for your wall type for your safety.

# teamson Kids

MARNING:

Do not install on a wall where item