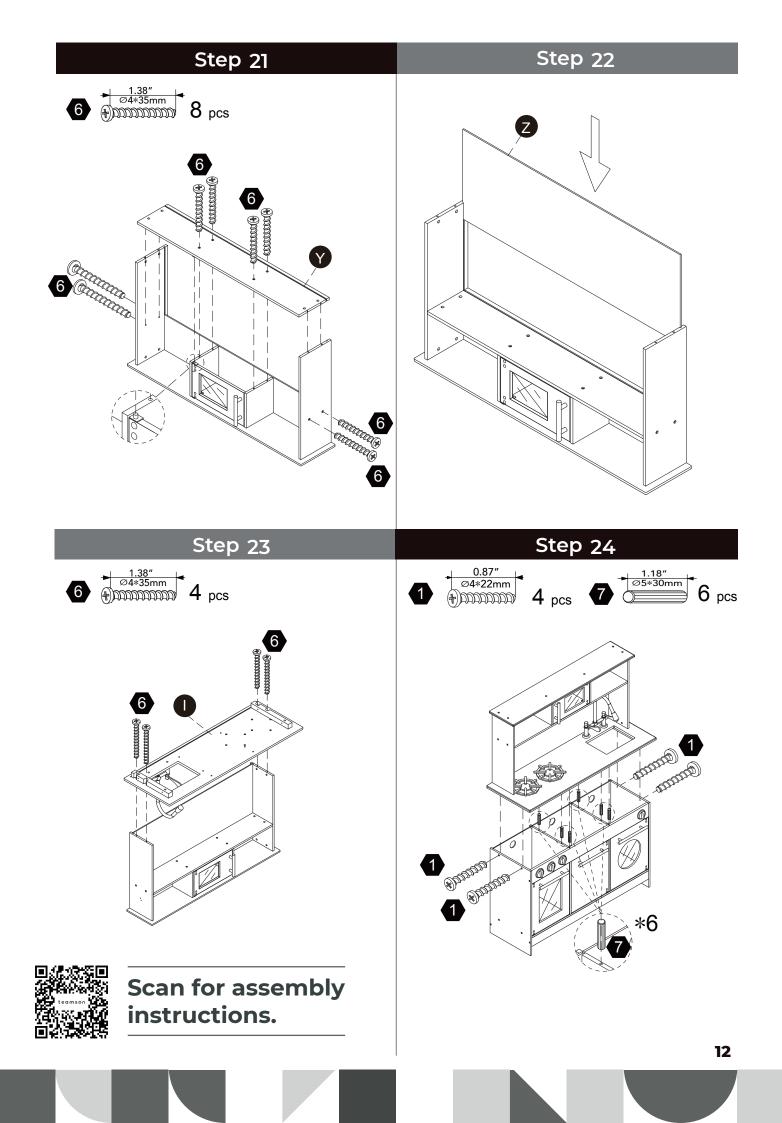

denna information för eventuell senare korrespondens på.

緊體警告!需由成年人完成组装。本產品不適於3歲以下兒童使用。本包装包含细小零件,完成组装前,請慎防兒童 吞食小零件,避免窒息危險,且可能有鋒利邊緣及尖角,所以組裝完成前應置於兒童不能觸及之處,並遠離火源。

CECH 02

簡體 警告!需要成年人完成组装。不适合三岁以下的儿童使用。完成组装前,本包装包含细小零件,可能引发 窒息;以及包含锋利边缘和尖角,所以完成组装前,请确保其远离儿童。







\*\* Got questions? Please have your product code (on the first page of this instruction, e.g. TD-12345A) and the order number ready, give us a call or email us through our customer care support! We are always ready to assist you!

## Exploded Drawing



### Product Parts



G



В

B











0

U

AA



P

J



B







X





Y





T









## 

**CHOKING HAZARD - Small Parts** Not for children under 3 years The product is to be assembled by an adult.



Scan for assembly instructions.

05

### Accessories





06















### WALL MOUNTING ASSEMBLY

For added safety and stability, it is recommended that the wall mounting hardware be installed. For safe mounting, it is essential to use wall anchors appropriate to your wall type (i.e. plaster, drywall, concrete, etc.). Mount to wood studs whenever possible.

Use a 1/4"(6.5mm) drill bit to pilot the hole. If mounting to plaster, wood panels, brick or other drywall please consult a qualified professional.

Please make sure you use the right hardware for your wall type for your safety.

# teamson Kids

MARNING:

Do not install on a wall where items can fall off and injure a child.

#### MARNING:

CHOKING HAZARD, Unassembled parts may be choking hazard to children 3 years and younger.

#### ▲ CAUTION:

Adult assembly required. Hardware contains small screws w