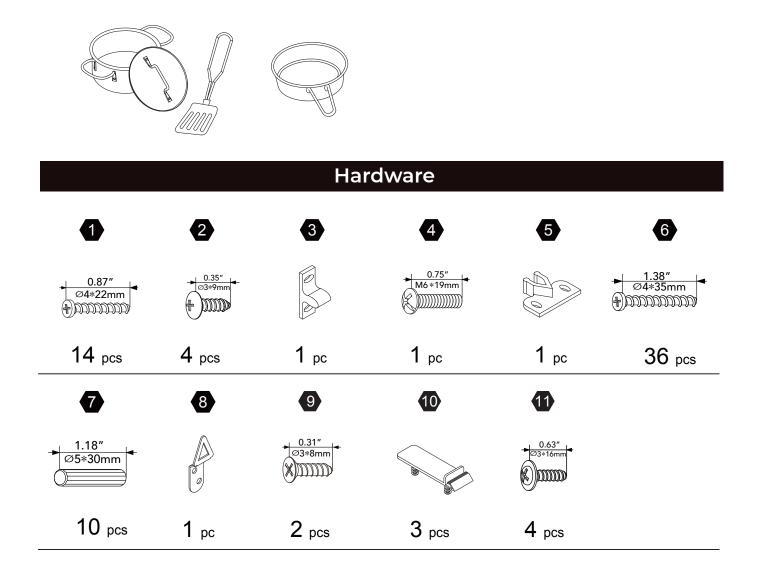

Vänligen behålla denna information för eventuell senare korrespondens på.

緊體警告!需由成年人完成组装。本產品不適於3歲以下兒童使用。本包装包含细小零件,完成组装前,請慎防兒童 吞食小零件,避免窒息危險,且可能有鋒利邊緣及尖角,所以組裝完成前應置於兒童不能觸及之處,並遠離火源。

CECH 02

簡體 警告!需要成年人完成组装。不适合三岁以下的儿童使用。完成组装前,本包装包含细小零件,可能引发 窒息;以及包含锋利边缘和尖角,所以完成组装前,请确保其远离儿童。







\*\* Got questions? Please have your product code (on the first page of this instruction, e.g. TD-12345A) and the order number ready, give us a call or email us through our customer care support! We are always ready to assist you!

## Exploded Drawing



### Product Parts



G



В

B











0

U

AA



P

J



B







X





Y





T









## 

**CHOKING HAZARD - Small Parts** Not for children under 3 years The product is to be assembled by an adult.



Scan for assembly instructions.

05

### Accessories





06















### WALL MOUNTING ASSEMBLY

For added safety and stability, it is recommended that the wall mounting hardware be installed. For safe mounting, it is essential to use wall anchors appropriate to your wall type (i.e. plaster, drywall, concrete, etc.). Mount to wood studs whenever possible.

Use a 1/4"(6.5mm) drill bit to pilot the hole. If mounting to plaster, wood panels, brick or other drywall please consult a qualified professional.

Please make sure you use the right hardware for your wall type for your safety.

# teamson Kids

MARNING:

Do not install on a wall where items can fall off and injure a child.

#### MARNING:

CHOKING HAZARD, Unassembled parts may be choking hazard to children 3 years and younger.

#### ▲ CAUTION:

Adult assembly required. Hardware conta