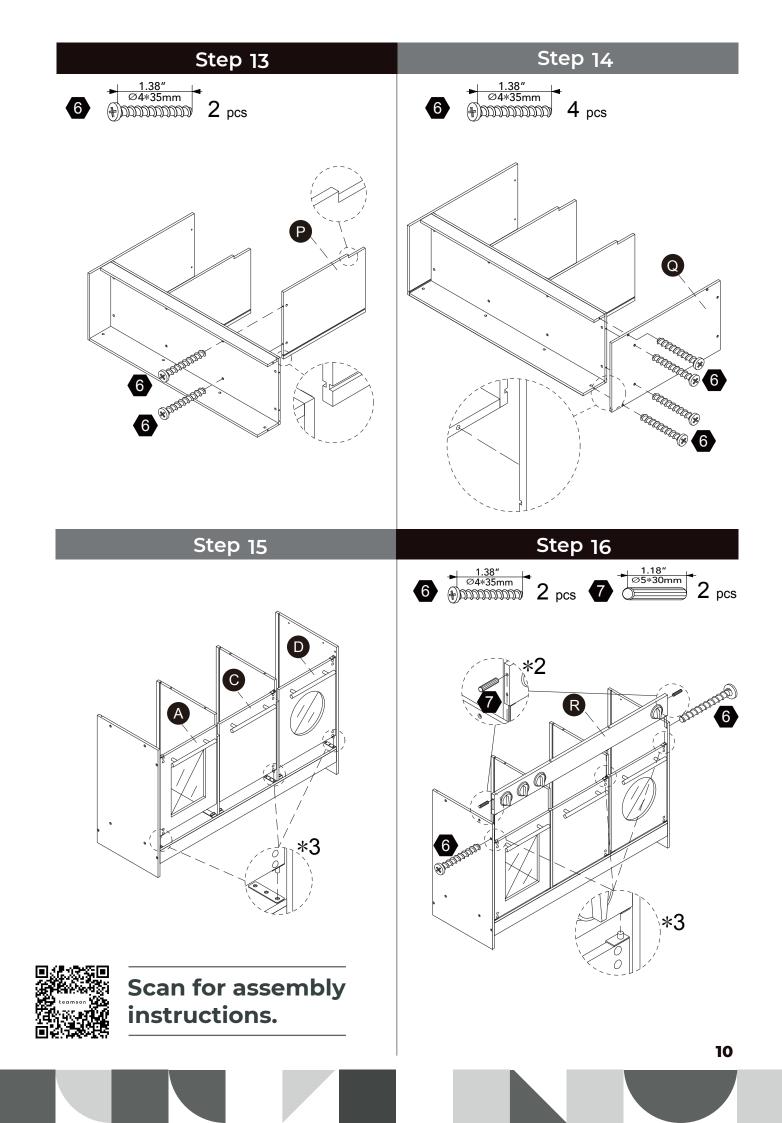

lla denna information för eventuell senare korrespondens på.

緊體警告!需由成年人完成组装。本產品不適於3歲以下兒童使用。本包装包含细小零件,完成组装前,請慎防兒童 吞食小零件,避免窒息危險,且可能有鋒利邊緣及尖角,所以組裝完成前應置於兒童不能觸及之處,並遠離火源。

CECH 02

簡體 警告!需要成年人完成组装。不适合三岁以下的儿童使用。完成组装前,本包装包含细小零件,可能引发 窒息;以及包含锋利边缘和尖角,所以完成组装前,请确保其远离儿童。







\*\* Got questions? Please have your product code (on the first page of this instruction, e.g. TD-12345A) and the order number ready, give us a call or email us through our customer care support! We are always ready to assist you!

## Exploded Drawing



### Product Parts



G



В

B











0

U

AA



P

J



B







X





Y





T









## 

**CHOKING HAZARD - Small Parts** Not for children under 3 years The product is to be assembled by an adult.



Scan for assembly instructions.

05

### Accessories





06















### WALL MOUNTING ASSEMBLY

For added safety and stability, it is recommended that the wall mounting hardware be installed. For safe mounting, it is essential to use wall anchors appropriate to your wall type (i.e. plaster, drywall, concrete, etc.). Mount to wood studs whenever possible.

Use a 1/4"(6.5mm) drill bit to pilot the hole. If mounting to plaster, wood panels, brick or other drywall please consult a qualified professional.

Please make sure you use the right hardware for your wall type for your safety.

# teamson Kids

MARNING:

Do not install on a wall where items can fall off and injure a child.

#### MARNING:

CHOKING HAZARD, Unassembled parts may be choking hazard to children 3 years and younger.

#### ▲ CAUTION:

Adult assembly required. Hardware contains small scre