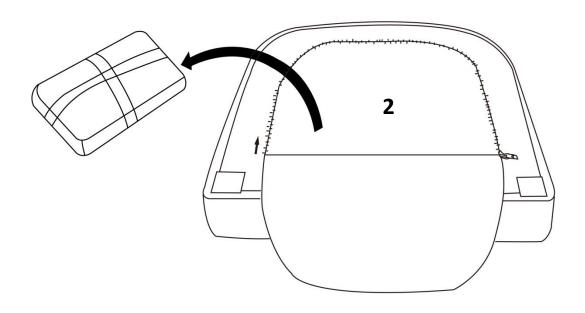

#### STEP 1

Place the Chair Seat (2) on its back on a flat smooth surface. Remove the Legs and hardware package from inside the non-woven fabric of the bottom of the Chair Seat (2).