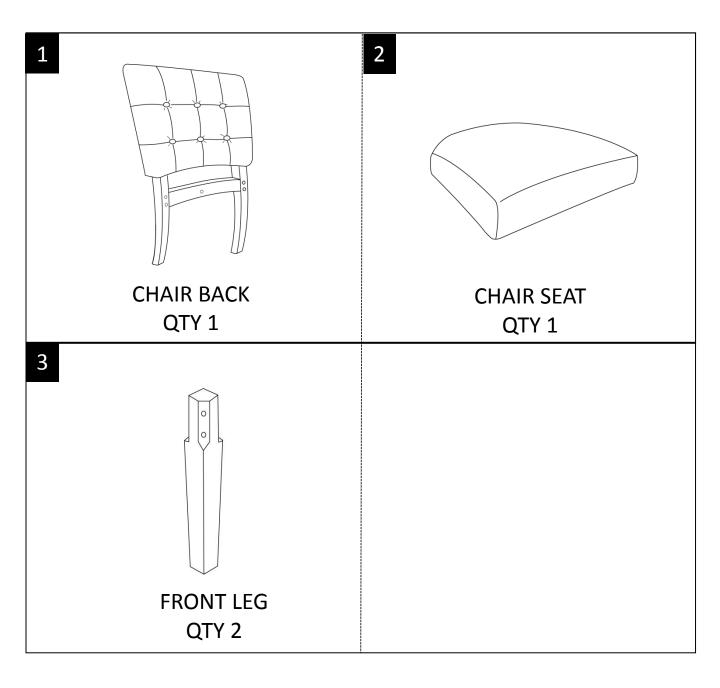

#### PARTS DESCRIPTION

**NEED HELP?** For help with assembly or if you are missing a part, Please call customer service at 1-866-518-0120 ext. 262 (9 am to 4 pm EST)

#### STEP 1

Place the Chair Seat (2) on its back on a flat smooth surface. Remove the Legs and hardware package from inside the non-woven fabric of the bottom of the Chair Seat (2).

#### STEP 2

Attach the Front Legs (3) and Chair Back (1) to Chair Seat (2) using Bolts (A) Lock Washer (B) and Flat Washer (C). Use Allen Key (D) to tighten.