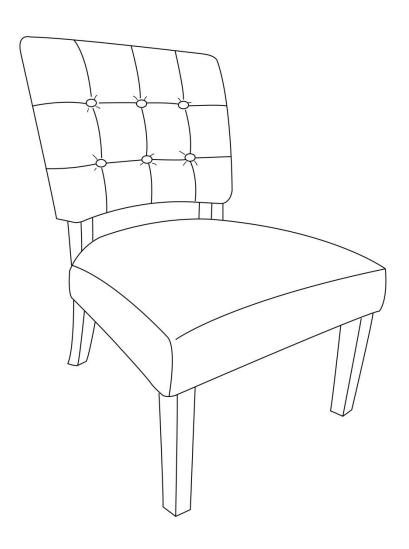

# **GREER / BARKLEY / REESE**

# **ACCENT CHAIR**

MODEL # AXCCHR-21-BR





# FOR REPLACEMENT PARTS OR HELP WITH ASSEMBLY PLEASE CONTACT US AT:

simpli-home.com/customer-support

PLEASE ENSURE TO HAVE THE MODEL #
FROM THE PACKAGING OR INSTRUCTION BOOKLET

TO RETURN THE PRODUCT:

PLEASE CONTACT THE RETAILER

WHERE THE ITEM WAS PURCHASED FROM





# ENTER TO WIN

Upload an image of our furniture in your home with a short review to our facebook page for a chance to

Win up to \$3000 of **Simpli Home furniture!!!** 

www.facebook.com/simplihomefurnishings



**IMPORTANT**: Please read this manual carefully before beginning assembly of this product. Keep this manual for future reference.

# **SAFETY INFORMATION**

Identify all the parts and hardware. Do not discard of the packaging until you have checked that you have all of the parts and hardware required. Hardwar