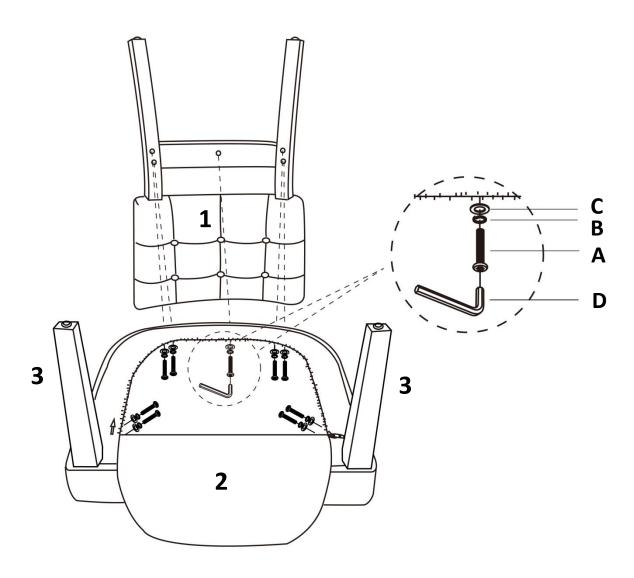

#### STEP 1

Place the Chair Seat (2) on its back on a flat smooth surface. Remove the Legs and hardware package from inside the non-woven fabric of the bottom of the Chair Seat (2).

#### STEP 2

Attach the Front Legs (3) and Chair Back (1) to Chair Seat (2) using Bolts (A) Lock Washer (B) and Flat Washer (C). Use Allen Key (D) to tighten.

# STEP 3

Turn Chair right side up.