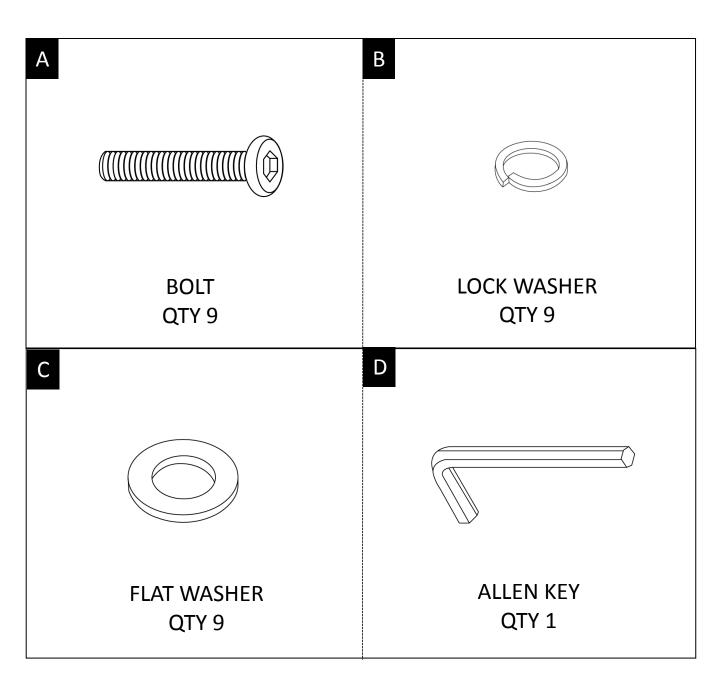

#### HARDWARE DESCRIPTION

**NEED HELP?** For help with assembly or if you are missing a part, Please call customer service at 1-866-518-0120 ext. 262 (9 am to 4 pm EST)

#### STEP 2

Attach the Front Legs (3) and Chair Back (1) to Chair Seat (2) using Bolts (A) Lock Washer (B) and Flat Washer (C). Use Allen Key (D) to tighten.