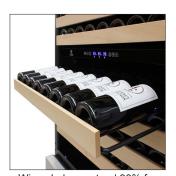

Wine shelves extend 90% for easy access

Drawers use heavy duty stainless steel ball bearing glides

Integrated storage accessory and sliding upper basket

Three independently controlled temperature zones

## Features:

- 30" wide beverage tower offers ample storage. Will hold up to 135 bottles\* of wine and 100 plus beverage cans
- Offers three independently controlled temperature zones - two wine and one beverage
- Upper wine zone stores up to 60 bottles\* of wine between 47°F - 56°F. The lower zone stores up to 75 bottles\* of wine between between 55°F - 65°F
- The beverage drawers store up to 100 beverage cans between 39°F - 47°F
- Sturdy wire shelves trimmed in natural beechwood extend 90%
- Insulated dual pane glass door locks in the cold
- LED interior display lights
- Built in or free standing application
- Right hand swing only, not field reversible.
- Warranty: 1 year parts and labor
- Dimensions inches (WxDxH): 29.5" x 26.9" x 74"