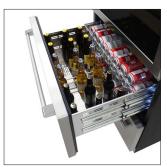

## Features:

- 30" wide beverage tower offers ample storage. Will hold up to 135 bottles\* of wine and 100 plus beverage cans
- Offers three independently controlled temperature zones - two wine and one beverage
- Upper wine zone stores up to 60 bottles\* of wine between 47°F - 56°F. The lower zone stores up to 75 bottles\* of wine between between 55°F - 65°F
- The beverage drawers store up to 100 beverage cans between 39°F - 47°F
- Sturdy wire shelves trimmed in natural beechwood extend 90%
- Insulated dual pane glass door locks in the cold
- LED interior display lights
- Built in or free standing application
- Right hand swing only, not field reversible.
- Warranty: 1 year parts and labor
- Dimensions inches (WxDxH): 29.5" x 26.9" x 74"