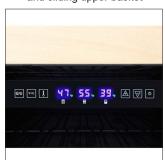

## Features:

- 30" wide beverage tower offers ample storage. Will hold up to 135 bottles\* of wine and 100 plus beverage cans
- Offers three independently controlled temperature zones - two wine and one beverage
- Upper wine zone stores up to 60 bottles\* of wine between 47°F - 56°F. The lower zone stores up to 75 bottles\* of wine between between 55°F - 65°F
- The beverage drawers store up to 100 beverage cans between 39°F - 47°F
- Sturdy wire shelves trimmed in natural beechwood extend 90%
- Insulated dual pane glass door locks in the cold
- LED interior display lights
- Built in or free standing application
- Right hand swing only, not field reversible.
- Warranty: 1 year parts and labor
- Dimensions inches (WxDxH): 29.5" x 26.9" x 74"