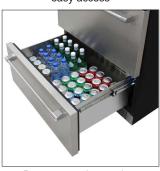

## Features:

- 30" wide beverage tower offers ample storage. Will hold up to 135 bottles\* of wine and 100 plus beverage cans
- Offers three independently controlled temperature zones - two wine and one beverage
- Upper wine zone stores up to 60 bottles\* of wine between 47°F - 56°F. The lower zone stores up to 75 bottles\* of wine between between 55°F - 65°F
- The beverage drawers store up to 100 beverage cans between 39°F - 47°F
- Sturdy wire shelves trimmed in natural beechwood extend 90%
- Insulated dual pane glass door locks in the cold
- LED interior display lights
- Built in or free standing application
- Right hand swing only, not field reversible.
- Warranty: 1 year parts and labor
- Dimensions inches (WxDxH): 29.5" x 26.9" x 74"