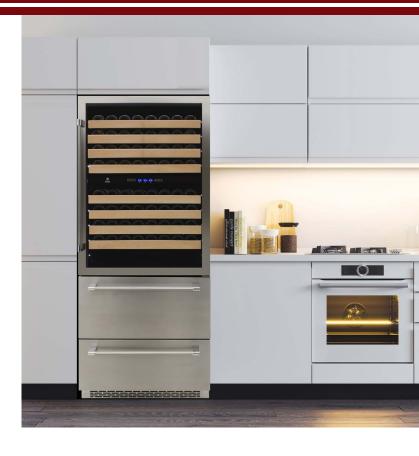

## 135 Bottle\* Triple-Zone Wine and Beverage Cooler

## **EL-BWC30TB-S**

The new EL-BWC30TB-S Wine Cooler & Drawer brings an element of class and elegance to any room. This premium wine & beverage cooler will allow you to store your collection in the optimal conditions so that your favorite wine and beverages can be kept at respective temperatures. An easy-touse digital control panel with LED readout allows you to set the individual cooling zones at three different temperatures to ensure that your goodies, wine bottles and beverage cans are maintained properly. This unit features the glass door with pole handle in the upper section for wine storage and two drawers with stainless steel exterior and horizontal handle in the lower section for beverage storage. Gliding metal wire racks with 53mm high wooded lip, stainless steel drawers and glass door give a stylish look to this unit while providing you with easy access to your favorite wine and beverages. This attractive and modern Wine Cooler & Drawer is designed to be a worthy home for all of your finest collections.

## Features:

- 30" wide beverage tower offers ample storage. Will hold up to 135 bottles\* of wine and 100 plus beverage cans
- Offers three independently controlled temperature zones - two wine and one beverage
- Upper wine zone stores up to 60 bottles\* of wine between 47°F - 56°F. The lower zone stores up to 75 bottles\* of wine between between 55°F - 65°F
- The beverage drawers store up to 100 beverage cans between 39°F - 47°F
- Sturdy wire shelves trimmed in natural beechwood extend 90%
- Insulated dual pane glass door locks in the cold
- LED interior display lights
- Built in or free standing application
- Right hand swing only, not field reversible.
- Warranty: 1 year parts and labor
- Dimensions inches (WxDxH): 29.5" x 26.9" x 74"