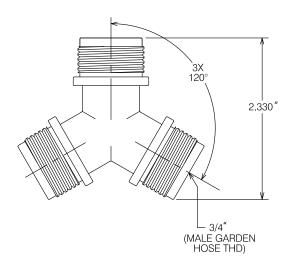

## **PART NO. G20200**

## HEAVY DUTY 3 X 3/4" MALE GARDEN HOSE THREAD WYE FITTING

- Chrome plated die cast zinc
- Suitable for indoor plumbing applications
- Reliable, trouble-free service inner core of non-toxic polymer withstands temperatures of 33°F (1°C) to 174°F (99°C)
- Leak proof seal- High quality outer braid of stainless steel and exclusive crimp-on fittings for maximum performance
- · Quick and easy installation- No special tools; no soldering
- No pipe bending- Flexible connectors simplify installation, even in cramped spaces
- UPC listed
- Lead Free