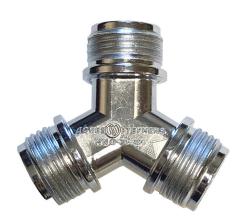

## **PART NO. G20200**

## HEAVY DUTY 3 X 3/4" MALE GARDEN HOSE THREAD WYE FITTING

- Chrome plated die cast zinc
- Suitable for indoor plumbing applications
- Reliable, trouble-free service inner core of non-toxic polymer withstands temperatures of 33°F (1°C) to 174°F (99°C)
- Leak proof seal- High quality outer braid of stainless steel and exclusive crimp-on fittings for maximum performance
- · Quick and easy installation- No special tools; no soldering
- No pipe bending- Flexible connectors simplify installation, even in cramped spaces
- UPC listed
- Lead Free