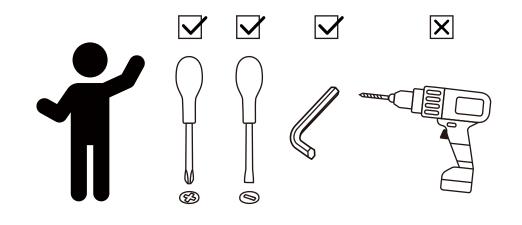

10BN VN-L00010AB VN-L00011 VN-L00012 VN-L00013

TEAMSON HOME Arquer Arc Floor Lamp

www.teamson.com



## **Questions? Comments? Need help?** Call or email us any time!

## **Global Customer Service**

**USA** 

#### +1(800)935-3959

Mon - Fri 10:00am ~ 2:00pm EST Support@teamson.com

#### EU/UK —

#### +44(0)1952-916-050

Mon - Thu 9:00am ~ 5:00pm GMT Friday 9:00am ~ 4:00pm GMT ⊠ support@teamson.co.uk

If the external flexible cable or cord of this luminaire is damaged, it shall be exclusively replaced by teamson.uk or a similar qualified person in order to avoid a hazard.

ASIA

#### 深圳办公室:

#### +86(0755)8885-3558.分机号331

Mon - Sat 9:00am ~ 5:00pm GMT+8 ⊠ sales\_ec@teamson.com

台北辦公室:

#### +886(2)2556-6268

Mon - Fri 9:00am ~ 5:00pm GMT+8 ⊠ sales\_ec@teamson.com

#### www.teamson.com







\*\* Got questions? Please have your product code (on the first page of this instruction, e.g. TD-12345A) and the order number ready, give us a call or email us through our customer care support! We are always ready to assist you!

#### LIMITATIONS

All components are warranted by the manufacturer for a period of 30 days after the date of purchase by the original owner against defects in materials and workmanship under normal use. If it is appropriate to replace your product, the manufacturer will replace the product with the same product or a comparable product at the manufacturer's option.

#### **GENERAL TERMS AND CONDITIONS**

1. Proof of purchase is necessary to request a claim under this warranty.

2. This warranty does not apply to appearance or accessory items.

3. This warra